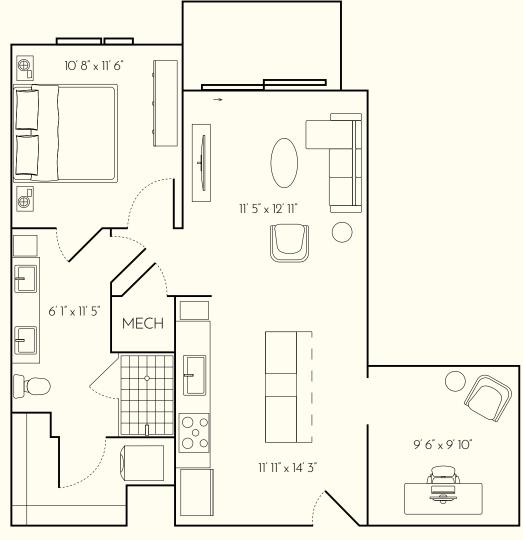

### **RESIDENCE SQFT**

520 SQFT

### **FINISH SCHEME**

A B C

### **LEVEL**

1 2 3 4 5

|   | ٠ |   | - |   |
|---|---|---|---|---|
| n | 1 | т | c | • |
|   |   |   |   |   |

| 230 | 341 |
|-----|-----|
| 232 | 343 |
| 234 | 437 |
| 236 | 439 |
| 337 | 441 |
| 339 | 443 |