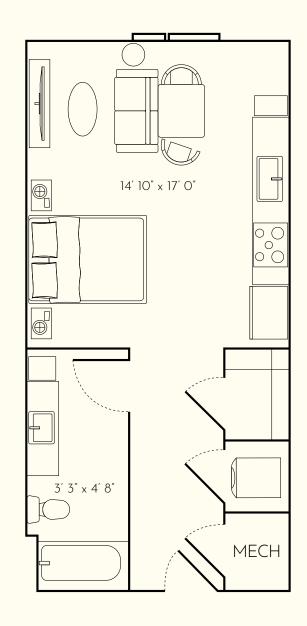

### **RESIDENCE SQFT**

519 SQFT

### **FINISH SCHEME**

A B C

### **LEVEL**

1 2 3 4 5

### Unit:

131