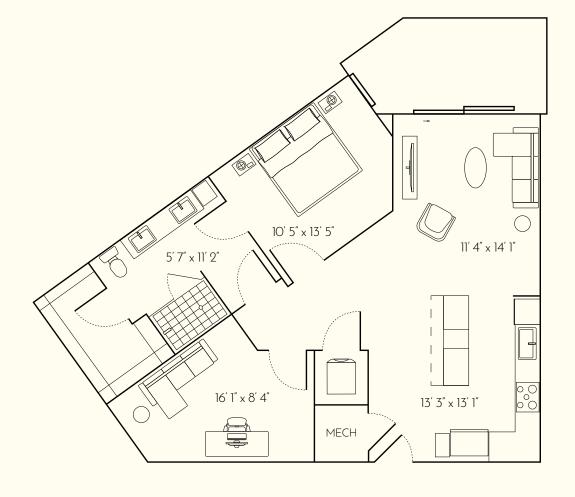

# ONE BED

### **RESIDENCE SQFT**

741 SQFT

### **EXTERIOR SQFT**

49 SQFT

### **FINISH SCHEME**

A B C

### **LEVEL**

1 2 3 4 5

### Units:

| 202 | 305 | 403  | 442 |
|-----|-----|------|-----|
| 203 | 306 | 404  | 503 |
| 229 | 307 | 405  | 505 |
| 231 | 309 | 406  | 506 |
| 233 | 336 | 407  | 507 |
| 235 | 338 | 409  | 508 |
| 301 | 340 | 436  | 509 |
| 303 | 342 | 438  | 511 |
| 704 | 401 | 1.10 |     |