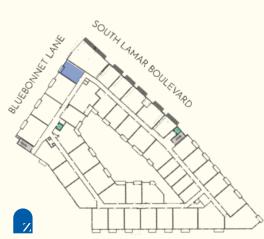

|
| 339 | 443 |



# STUDIO





# ANSI





### **RESIDENCE SQFT**

519 SQFT

### **FINISH SCHEME**

A B C

### **LEVEL**

1 2 3 4 5

### Unit:

131



# STUDIO









### **RESIDENCE SQFT**

529 SQFT

### **FINISH SCHEME**

A B C

### **LEVEL**

1 2 3 4 5

**Unit:** 132











### **RESIDENCE SQFT**

520 SQFT

### **FINISH SCHEME**

A B C

### **LEVEL**

1 2 3 4 5

### Units:

129

130











### **RESIDENCE SQFT**

520 SQFT

### **FINISH SCHEME**

A B C

**LEVEL** 

1 2 3 4 5













### **RESIDENCE SQFT**

600 SQFT

### **EXTERIOR SQFT**

2 SQFT

### **FINISH SCHEME**

A B C

### **LEVEL**

1 2 3 4 5

Unit:

115











### **RESIDENCE SQFT**

677 SQFT

### **EXTERIOR SQFT**

42 SQFT

### **FINISH SCHEME**



### **LEVEL**

1 2 3 4 5

### Units:

205

312 412 514











## RESIDENCE SQFT

677 SQFT

### **EXTERIOR SQFT**

59 SQFT

### **FINISH SCHEME**

A B C

### **LEVEL**

1 2 3 4 5

**Unit:** 107

# SOLITA LAMAR BOLLEGARD

# ONE BED









### **RESIDENCE SQFT**

741 SQFT

### **EXTERIOR SQFT**

49 SQFT

### **FINISH SCHEME**

A B C

### **LEVEL**

1 2 3 4 5

### Units:

| 202 | 305 | 403  | 442 |
|-----|-----|------|-----|
| 203 | 306 | 404  | 503 |
| 229 | 307 | 405  | 505 |
| 231 | 309 | 406  | 506 |
| 233 | 336 | 407  | 507 |
| 235 | 338 | 409  | 508 |
| 301 | 340 | 436  | 509 |
| 303 | 342 | 438  | 511 |
| 704 | 401 | 1.10 |     |







# ANSI





### **RESIDENCE SQFT**

739 SQFT

### **EXTERIOR SQFT**

88 SQFT

### **FINISH SCHEME**

A B C



### **LEVEL**



1 2 3 4 5

Unit: 102

# ONE BED











### **RESIDENCE SQFT**

725 SQFT