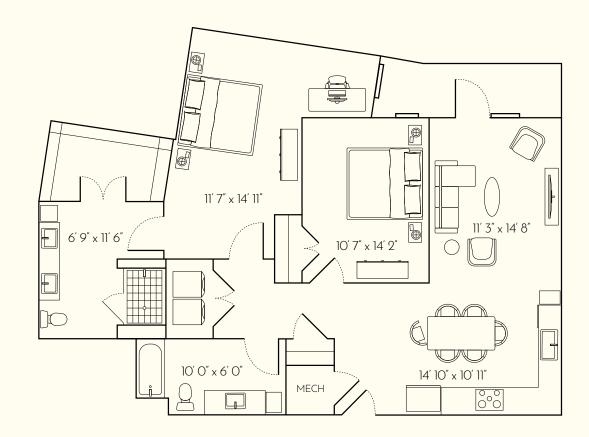

# **B8.2**

### **RESIDENCE SQFT**

1,289 SQFT

### **EXTERIOR SQFT**

167 SQFT

### **FINISH SCHEME**

A B C

### **LEVEL**

1 2 3 4 5

Unit: 127

S. LEBOWET LANE

LIVING SPACE

18' 9" x 13' 2"

**BATHROOM** 

5' 9" x 8' 11"