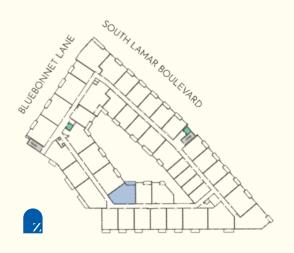

### **LEVEL**

1 2 3 4 5

|   | ٠ |   | - |   |
|---|---|---|---|---|
| n | 1 | т | c | • |
|   |   |   |   |   |

| 230 | 341 |
|-----|-----|
| 232 | 343 |
| 234 | 437 |
| 236 | 439 |
| 337 | 441 |
| 339 | 443 |