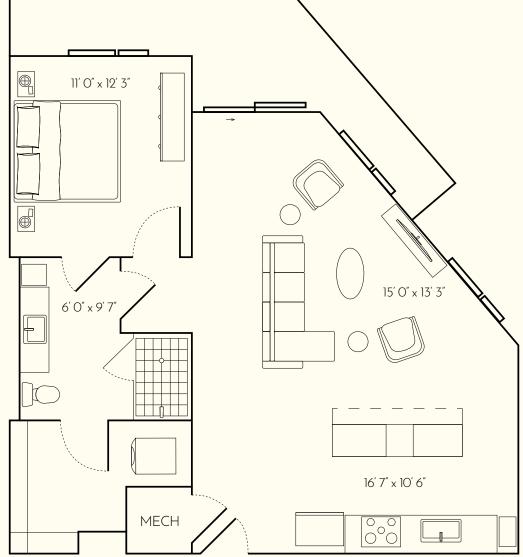

### **RESIDENCE SQFT**

520 SQFT

### **FINISH SCHEME**

A B C

### **LEVEL**

1 2 3 4 5

|   | ٠ |   | - |   |
|---|---|---|---|---|
| n | 1 | т | c | • |
|   |   |   |   |   |

| 230 | 341 |
|-----|-----|
| 232 | 343 |
| 234 | 437 |
| 236 | 439 |
| 337 | 441 |
| 339 | 443 |

### Units:

129

130