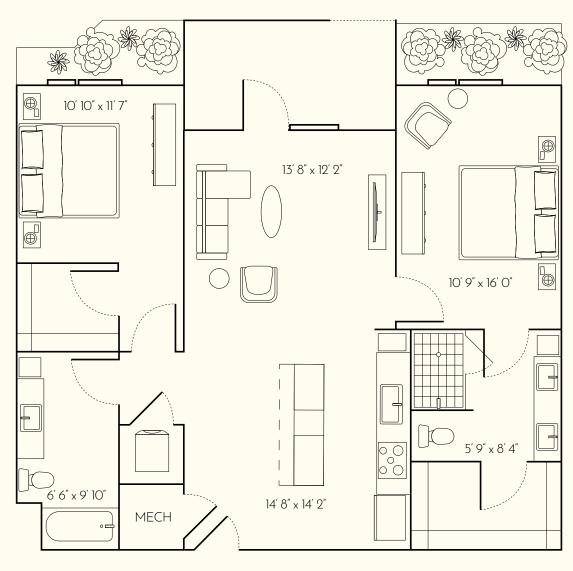

### **RESIDENCE SQFT**

1,199 SQFT

#### **EXTERIOR SQFT**

50 SQFT

### **FINISH SCHEME**

A B C

### **LEVEL**

1 2 3 4 5

#### Units:

225

332

432

**RESIDENCE SQFT** 

1,199 SQFT

**EXTERIOR SQFT** 

165 SQFT

FINISH SCHEME

A B C

**LEVEL** 

1 2 3 4 5

**Unit:** 126