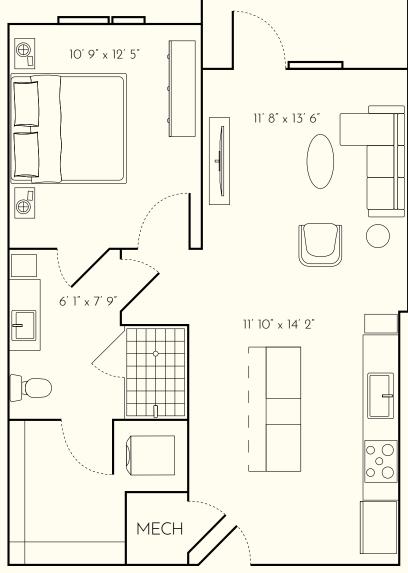

### **RESIDENCE SQFT**

519 SQFT

### **FINISH SCHEME**

A B C

### **LEVEL**

1 2 3 4 5

### Unit:

131