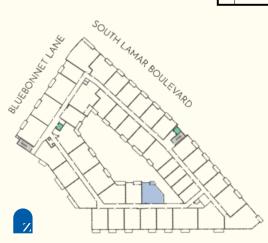

### **LEVEL**

1 2 3 4 5

|   | ٠ |   | - |   |
|---|---|---|---|---|
| n | 1 | т | c | • |
|   |   |   |   |   |

| 230 | 341 |
|-----|-----|
| 232 | 343 |
| 234 | 437 |
| 236 | 439 |
| 337 | 441 |
| 339 | 443 |

### **LEVEL**

1 2 3 4 5

### Units:

129

130