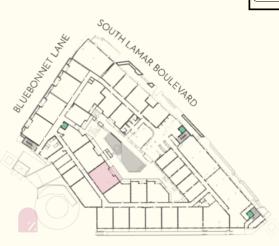

# **B8.2**

### **RESIDENCE SQFT**

1,289 SQFT

### **EXTERIOR SQFT**

167 SQFT

### **FINISH SCHEME**

A B C

### **LEVEL**

1 2 3 4 5

Unit: 127

S. LEBOWET LANE