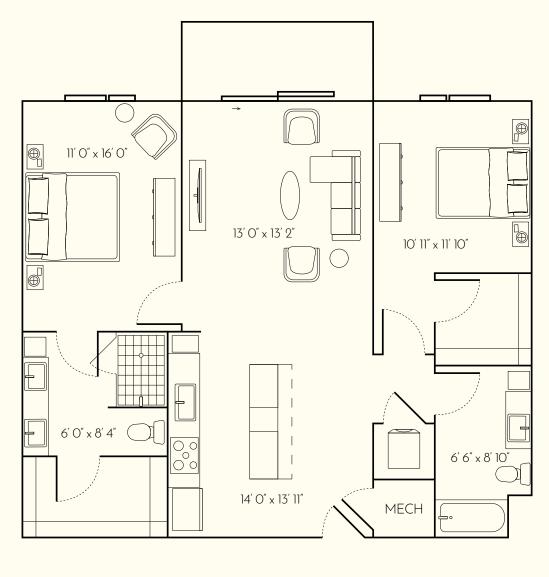

#### Units:

225

332

432

**RESIDENCE SQFT** 

1,199 SQFT

**EXTERIOR SQFT** 

165 SQFT

FINISH SCHEME

A B C

**LEVEL** 

1 2 3 4 5

**Unit:** 126