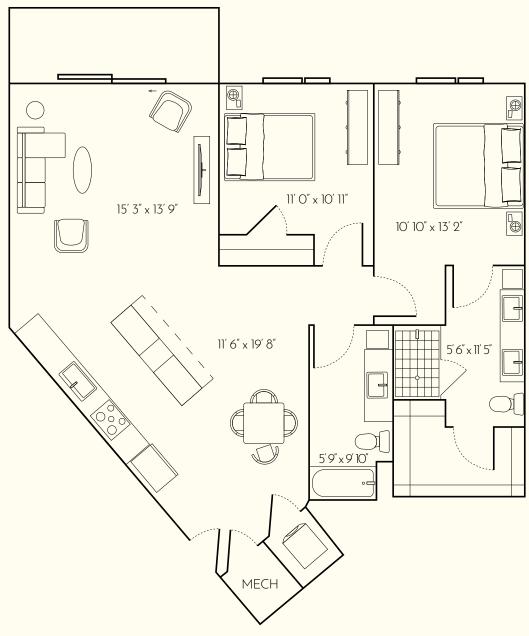

11 318 418

520









### **RESIDENCE SQFT**

1,199 SQFT

#### **EXTERIOR SQFT**

50 SQFT

### **FINISH SCHEME**

A B C

### **LEVEL**

1 2 3 4 5

#### Units:

225

332

432









**RESIDENCE SQFT** 

1,199 SQFT

**EXTERIOR SQFT** 

165 SQFT

FINISH SCHEME

A B C

**LEVEL** 

1 2 3 4 5

**Unit:** 126











### **RESIDENCE SQFT**

1,228 SQFT

#### **EXTERIOR SQFT**

93 SQFT

### **FINISH SCHEME**

A B C

### **LEVEL**

1 2 3 4 5

### **Units:** 323

423









### **RESIDENCE SQFT**

1,228 SQFT

#### **EXTERIOR SQFT**

2 SQFT

### FINISH SCHEME

A B C

### **LEVEL**

1 2 3 4 5

### Units:

117 216







# **B8**

### **RESIDENCE SQFT**

1.289 SQFT

#### **EXTERIOR SQFT**

58 SQFT

### **FINISH SCHEME**

A B C

### **LEVEL**

1 2 3 4 5

#### Units:

226

333

433

### TWO BED







# **B8.2**

### **RESIDENCE SQFT**

1,289 SQFT

### **EXTERIOR SQFT**

167 SQFT

### **FINISH SCHEME**

A B C

### **LEVEL**

1 2 3 4 5

Unit: 127

S. LEBOWET LANE











### **RESIDENCE SQFT**

1,310 SQFT

#### **EXTERIOR SQFT**

98 SQFT

### FINISH SCHEME

A B C

### **LEVEL**

1 2 3 4 5

#### Units:

206 313 413

515











### **RESIDENCE SQFT**

1,310 SQFT

#### **EXTERIOR SQFT**

64 SQFT

### FINISH SCHEME

A B C

### **LEVEL**

1 2 3 4 5

**Unit:** 108











### **RESIDENCE SQFT**

1,357 SQFT

#### **EXTERIOR SQFT**

92 SQFT

### **FINISH SCHEME**

A B C

### **LEVEL**

1 2 3 4 5

#### Units:

311

411

513











### **RESIDENCE SQFT**

1,321 SQFT

#### **EXTERIOR SQFT**

45 SQFT

### **FINISH SCHEME**

ABC

### **LEVEL**

1 2 3 4 5

### Units:

227

334

434