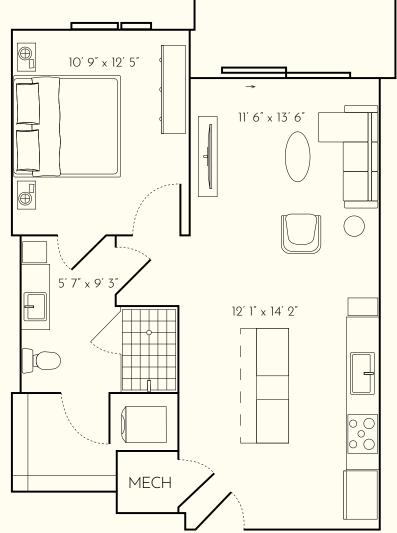

### **RESIDENCE SQFT**

520 SQFT

### **FINISH SCHEME**

A B C

### **LEVEL**

1 2 3 4 5

|   | ٠ |   | - |   |
|---|---|---|---|---|
| n | 1 | т | c | • |
|   |   |   |   |   |

| 230 | 341 |
|-----|-----|
| 232 | 343 |
| 234 | 437 |
| 236 | 439 |
| 337 | 441 |
| 339 | 443 |

# ANSI