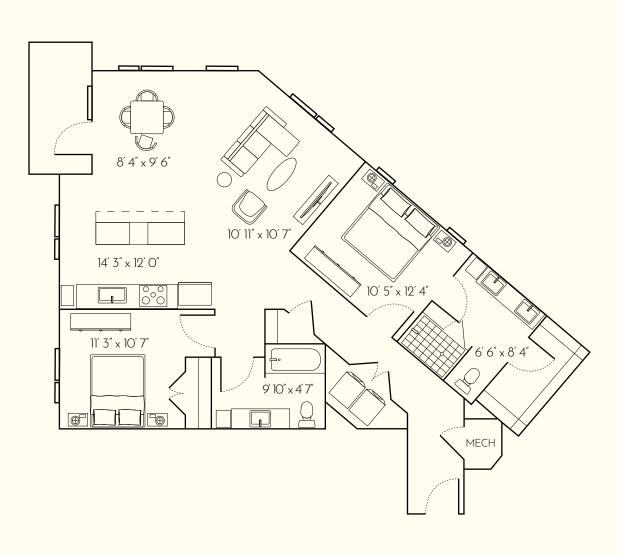

### **RESIDENCE SQFT**

877 SQFT

### **EXTERIOR SQFT**

54 SQFT

### **FINISH SCHEME**

A B C

**LEVEL** 

1 2 3 4 5

**Unit:** 522