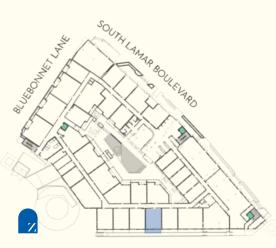

### **LEVEL**

1 2 3 4 5

|   | ٠ |   | - |   |
|---|---|---|---|---|
| n | 1 | т | c | • |
|   |   |   |   |   |

| 230 | 341 |
|-----|-----|
| 232 | 343 |
| 234 | 437 |
| 236 | 439 |
| 337 | 441 |
| 339 | 443 |

# STUDIO

# ANSI