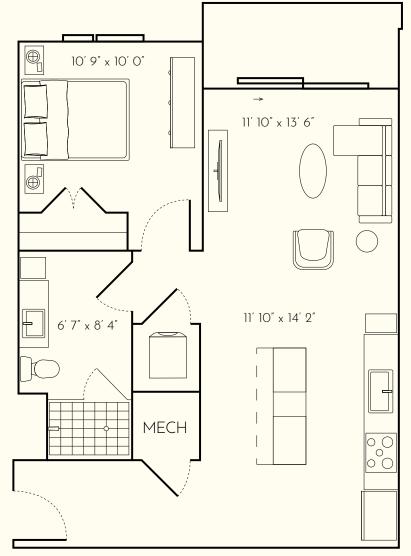

### **RESIDENCE SQFT**

677 SQFT

### **EXTERIOR SQFT**

42 SQFT

### Units:

205

312 412 514