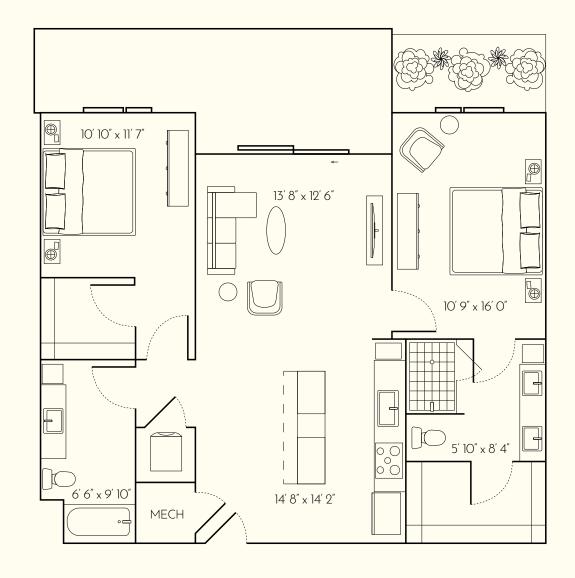

# TWO BED

### RESIDENCE SQFT

1,060 SQFT

### **EXTERIOR SQFT**

48 SQFT

### **FINISH SCHEME**

A B C

### **LEVEL**

1 2 3 4 5

### Units:

310

410

512