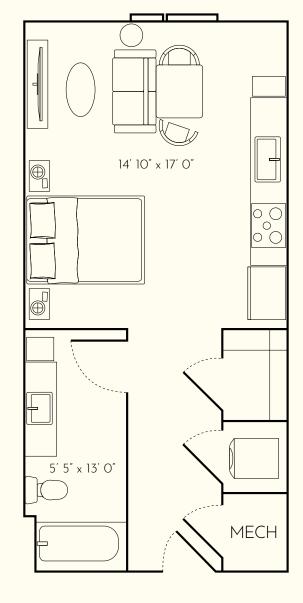

### **RESIDENCE SQFT**

520 SQFT

### **FINISH SCHEME**

A B C

### **LEVEL**

1 2 3 4 5

### Units:

129

130