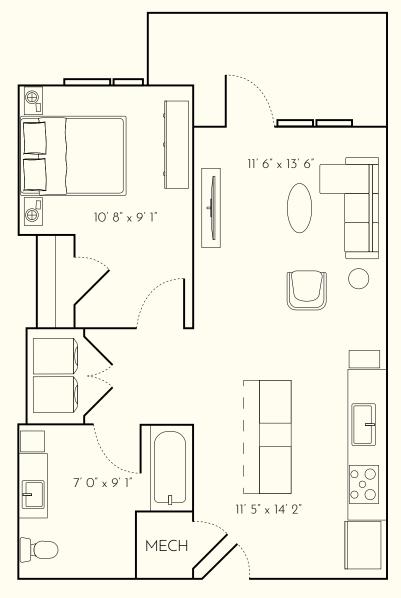

### **RESIDENCE SQFT**

519 SQFT

### **FINISH SCHEME**

A B C

### **LEVEL**

1 2 3 4 5