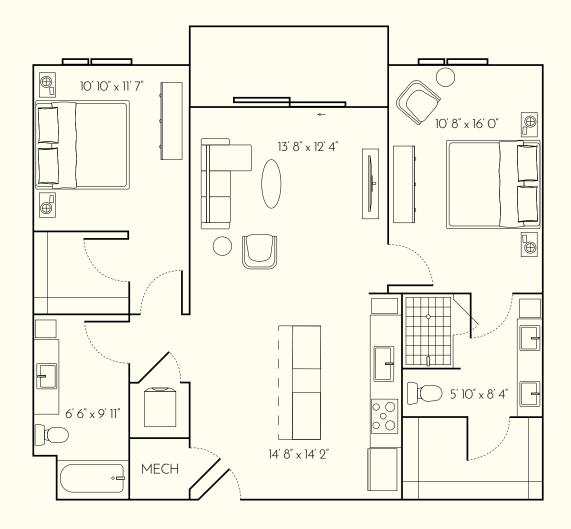

# ONE BED

### **RESIDENCE SQFT**

741 SQFT

### **EXTERIOR SQFT**

49 SQFT

### **FINISH SCHEME**

A B C

### **LEVEL**

1 2 3 4 5