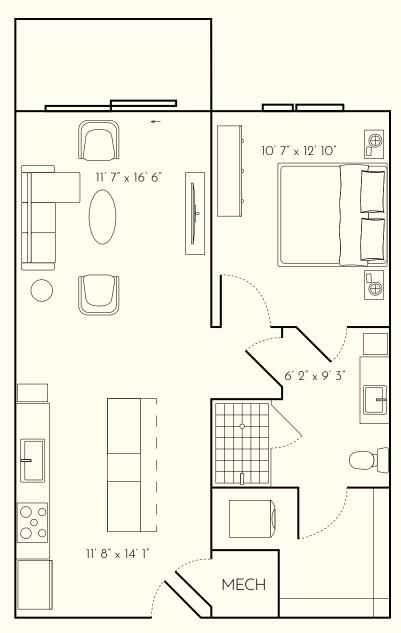

### **RESIDENCE SQFT**

741 SQFT

### **EXTERIOR SQFT**

49 SQFT

### **FINISH SCHEME**

A B C

### **LEVEL**

1 2 3 4 5

### Units:

| 202 | 305 | 403  | 442 |
|-----|-----|------|-----|
| 203 | 306 | 404  | 503 |
| 229 | 307 | 405  | 505 |
| 231 | 309 | 406  | 506 |
| 233 | 336 | 407  | 507 |
| 235 | 338 | 409  | 508 |
| 301 | 340 | 436  | 509 |
| 303 | 342 | 438  | 511 |
| 704 | 401 | 1.10 |     |