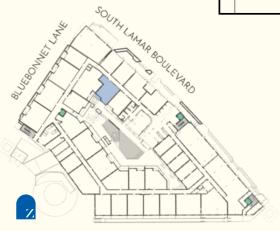

### **LEVEL**

1 2 3 4 5

|   | ٠ |   | - |   |
|---|---|---|---|---|
| n | 1 | т | c | • |
|   |   |   |   |   |

| 230 | 341 |
|-----|-----|
| 232 | 343 |
| 234 | 437 |
| 236 | 439 |
| 337 | 441 |
| 339 | 443 |