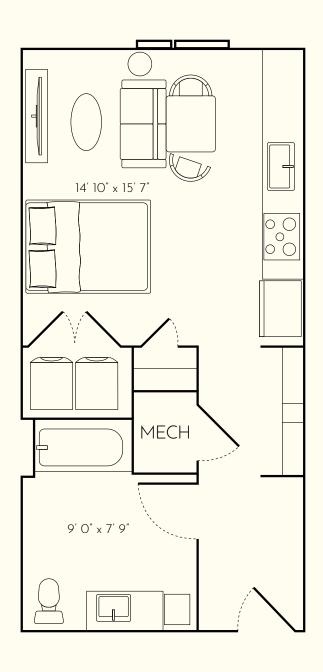

### **RESIDENCE SQFT**

519 SQFT

### **FINISH SCHEME**

A B C

### **LEVEL**

1 2 3 4 5