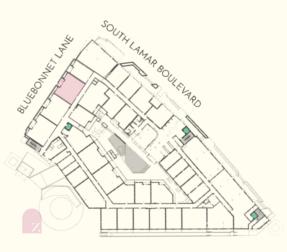

# **B8.2**

### **RESIDENCE SQFT**

1,289 SQFT

### **EXTERIOR SQFT**

167 SQFT

### **FINISH SCHEME**

A B C

### **LEVEL**

1 2 3 4 5

Unit: 127

S. LEBOWET LANE