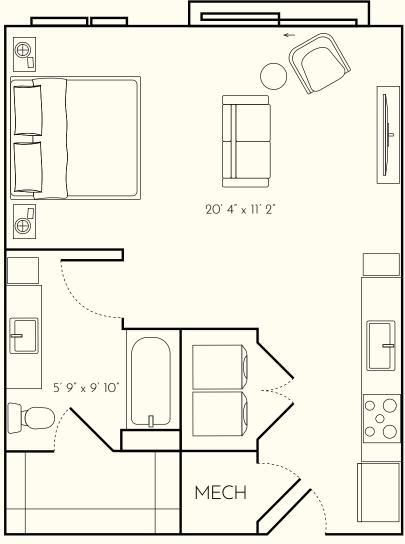

### **RESIDENCE SQFT**

520 SQFT

### **FINISH SCHEME**

A B C

**LEVEL** 

1 2 3 4 5