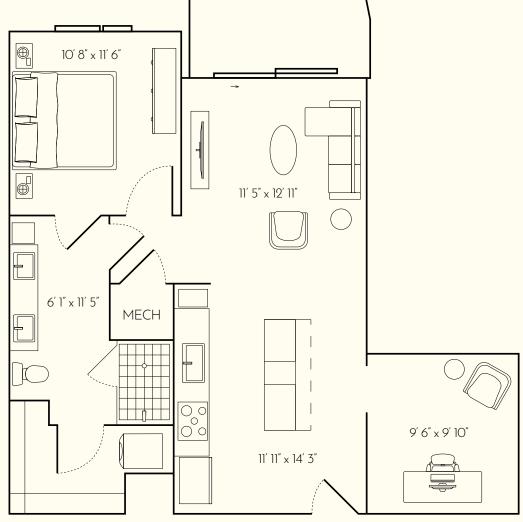

### **RESIDENCE SQFT**

519 SQFT

### **FINISH SCHEME**

A B C

### **LEVEL**

1 2 3 4 5

### Unit:

131