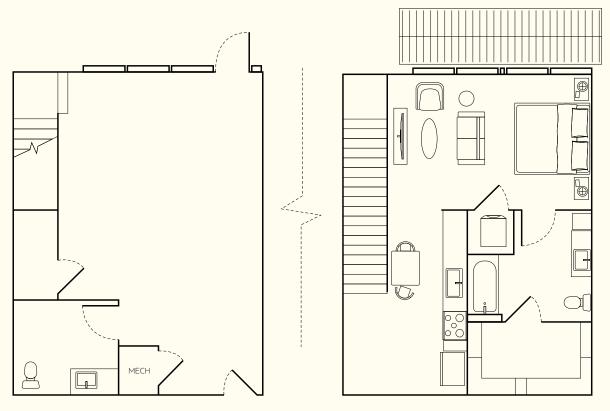

# LIVE/WORK

**FINISH SCHEME** 

A B C

TOTAL SQFT 1,792 SQFT Unit:

**LEVEL** 

1 2 3 4 5

**OPEN SPACE** 21' 2" x 17' 6"

BATHROOM

9' 10" x 6' 6"

LIVING SPACE

14' 3" x 20' 2"

**BATHROOM** 

9' 10" x 6' 6"