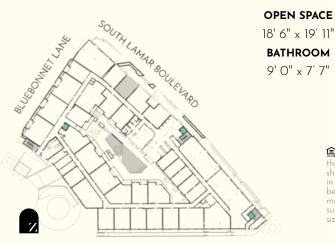

A B C

### **LEVEL**

1 2 3 4 5

Unit: 127

S. LEBOWET LANE











### **RESIDENCE SQFT**

1,310 SQFT

#### **EXTERIOR SQFT**

98 SQFT

### FINISH SCHEME

A B C

### **LEVEL**

1 2 3 4 5

#### Units:

206 313 413

515











### **RESIDENCE SQFT**

1,310 SQFT

#### **EXTERIOR SQFT**

64 SQFT

### FINISH SCHEME

A B C

### **LEVEL**

1 2 3 4 5

**Unit:** 108











### **RESIDENCE SQFT**

1,357 SQFT

#### **EXTERIOR SQFT**

92 SQFT

### **FINISH SCHEME**

A B C

### **LEVEL**

1 2 3 4 5

#### Units:

311

411

513











### **RESIDENCE SQFT**

1,321 SQFT

#### **EXTERIOR SQFT**

45 SQFT

### **FINISH SCHEME**

ABC

### **LEVEL**

1 2 3 4 5

### Units:

227

334

434











# LIVE/WORK

**FINISH SCHEME** 

A B C

TOTAL SQFT

1,428 SQFT

Unit:

**LEVEL** 

1 2 3 4 5





LIVING SPACE

18' 9" x 13' 2"

**BATHROOM** 

5' 9" x 8' 11"



### ANSI





# LIVE/WORK

**FINISH SCHEME** 

A B C

TOTAL SQFT

1,378 SQFT

Unit: 106

**LEVEL** 

1 2 3 4 5





LIVING SPACE

17' 10" x 11' 8"

**BATHROOM** 

6' 7" x 9' 4"







# LIVE/WORK

**FINISH SCHEME** 

A B C

TOTAL SQFT 1,792 SQFT Unit:

**LEVEL** 

1 2 3 4 5





**OPEN SPACE** 21' 2" x 17' 6"

BATHROOM

9' 10" x 6' 6"

LIVING SPACE

14' 3" x 20' 2"

**BATHROOM** 

9' 10" x 6' 6"







# LIVE/WORK

**FINISH SCHEME** 

A B C

**TOTAL SQFT** 

1,851 SQFT

Unit:

**LEVEL** 

1 2 3 4 5





OPEN SPACE LIVING SPACE

14' 3" x 20' 2"

BATHROOM

9' 10" x 6' 6"