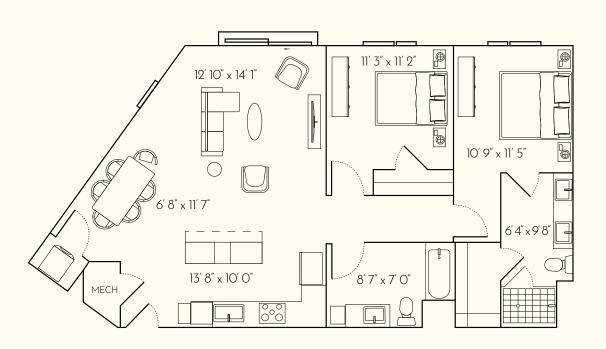

# **B8.2**

### **RESIDENCE SQFT**

1,289 SQFT

### **EXTERIOR SQFT**

167 SQFT

### **FINISH SCHEME**

A B C

### **LEVEL**

1 2 3 4 5

Unit: 127

S. LEBOWET LANE