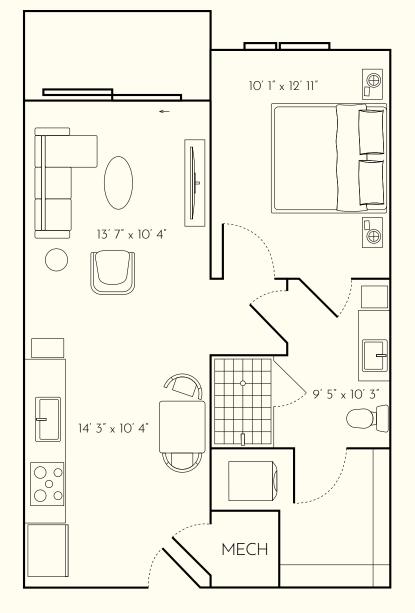

41 |
| 339 | 443 |



# STUDIO





# ANSI





### **RESIDENCE SQFT**

519 SQFT

### **FINISH SCHEME**

A B C

### **LEVEL**

1 2 3 4 5

### Unit:

131



# STUDIO









### **RESIDENCE SQFT**

529 SQFT

### **FINISH SCHEME**

A B C

### **LEVEL**

1 2 3 4 5

**Unit:** 132











### **RESIDENCE SQFT**

520 SQFT

### **FINISH SCHEME**

A B C

### **LEVEL**

1 2 3 4 5

### Units:

129

130











### **RESIDENCE SQFT**

520 SQFT

### **FINISH SCHEME**

A B C

**LEVEL** 

1 2 3 4 5













### **RESIDENCE SQFT**

600 SQFT

### **EXTERIOR SQFT**

2 SQFT

### **FINISH SCHEME**

A B C

### **LEVEL**

1 2 3 4 5

Unit:

115











### **RESIDENCE SQFT**

677 SQFT

### **EXTERIOR SQFT**

42 SQFT

### **FINISH SCHEME**



### **LEVEL**

1 2 3 4 5

### Units:

205

312 412 514











## RESIDENCE SQFT

677 SQFT

### **EXTERIOR SQFT**

59 SQFT

### **FINISH SCHEME**

A B C

### **LEVEL**

1 2 3 4 5

**Unit:** 107

# SOLITA LAMAR BOLLEGARD

# ONE BED









### **RESIDENCE SQFT**

741 SQFT

### **EXTERIOR SQFT**

49 SQFT

### **FINISH SCHEME**

A B C

### **LEVEL**

1 2 3 4 5

### Units:

| 202 | 305 | 403  | 442 |
|-----|-----|------|-----|
| 203 | 306 | 404  | 503 |
| 229 | 307 | 405  | 505 |
| 231 | 309 | 406  | 506 |
| 233 | 336 | 407  | 507 |
| 235 | 338 | 409  | 508 |
| 301 | 340 | 436  | 509 |
| 303 | 342 | 438  | 511 |
| 704 | 401 | 1.10 |     |







# ANSI





### **RESIDENCE SQFT**

739 SQFT

### **EXTERIOR SQFT**

88 SQFT

### **FINISH SCHEME**

A B C



### **LEVEL**



1 2 3 4 5

Unit: 102

# ONE BED











### **RESIDENCE SQFT**

725 SQFT