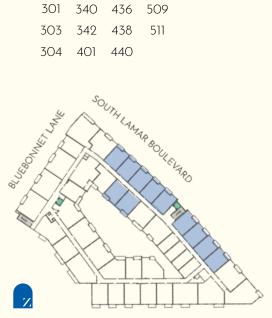

### Units:

| 202 | 305 | 403  | 442 |
|-----|-----|------|-----|
| 203 | 306 | 404  | 503 |
| 229 | 307 | 405  | 505 |
| 231 | 309 | 406  | 506 |
| 233 | 336 | 407  | 507 |
| 235 | 338 | 409  | 508 |
| 301 | 340 | 436  | 509 |
| 303 | 342 | 438  | 511 |
| 704 | 401 | 1.10 |     |