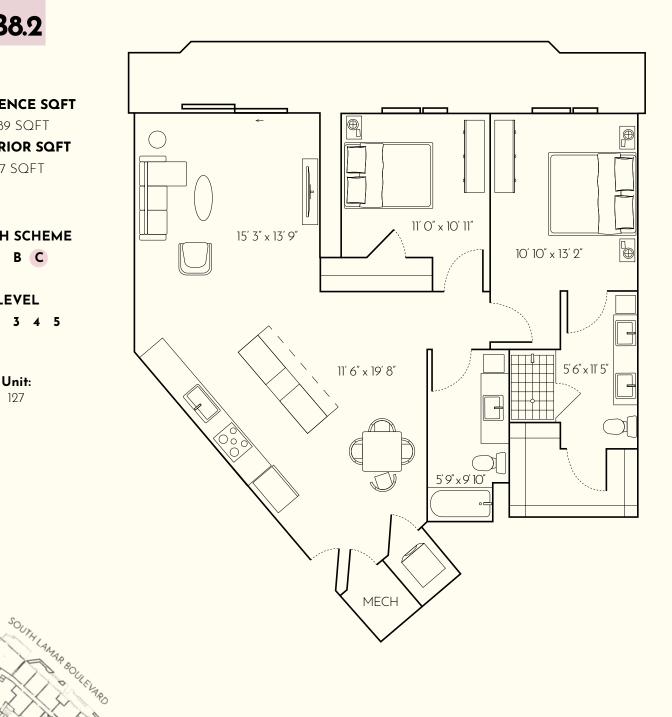

# **B8.2**

### **RESIDENCE SQFT**

1,289 SQFT

### **EXTERIOR SQFT**

167 SQFT

### **FINISH SCHEME**

A B C

### **LEVEL**

1 2 3 4 5

Unit: 127

S. LEBOWET LANE