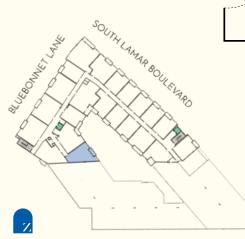

### **LEVEL**

1 2 3 4 5

|   | ٠ |   | - |   |
|---|---|---|---|---|
| n | 1 | т | c | • |
|   |   |   |   |   |

| 230 | 341 |
|-----|-----|
| 232 | 343 |
| 234 | 437 |
| 236 | 439 |
| 337 | 441 |
| 339 | 443 |

### **LEVEL**

1 2 3 4 5

### Units:

129

130