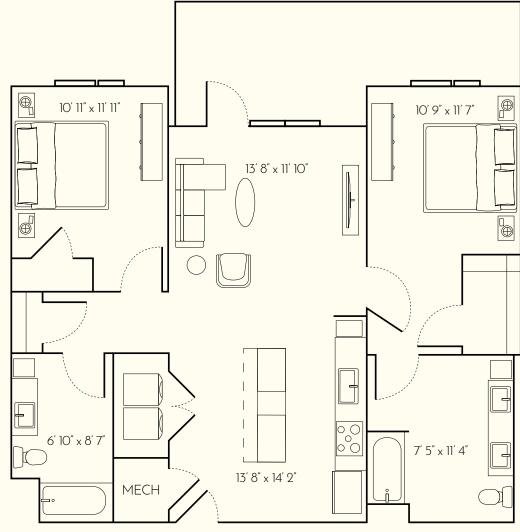

# TWO BED

### RESIDENCE SQFT

1,060 SQFT

### **EXTERIOR SQFT**

48 SQFT

### **FINISH SCHEME**

A B C

### **LEVEL**

1 2 3 4 5

### Units:

310

410

512