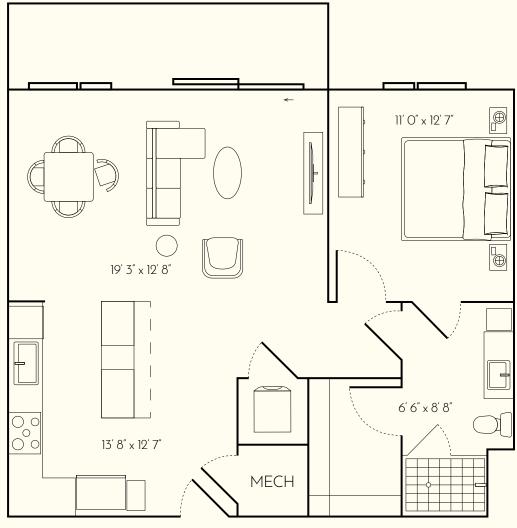

### **RESIDENCE SQFT**

520 SQFT

### **FINISH SCHEME**

A B C

### **LEVEL**

1 2 3 4 5

### Units:

129

130