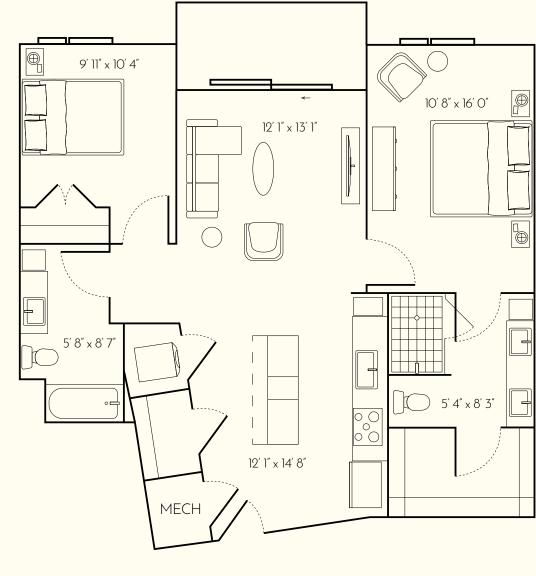

# TWO BED

### RESIDENCE SQFT

1,060 SQFT

### **EXTERIOR SQFT**

48 SQFT

### **FINISH SCHEME**

A B C

### **LEVEL**

1 2 3 4 5

### Units:

310

410

512