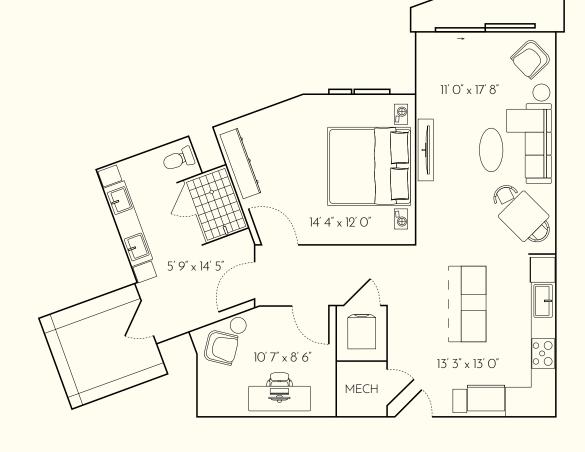

# ONE BED

### **RESIDENCE SQFT**

725 SQFT

### **EXTERIOR SQFT**

51 SQFT

### **FINISH SCHEME**

A B C

### **LEVEL**

1 2 3 4 5

### Units: