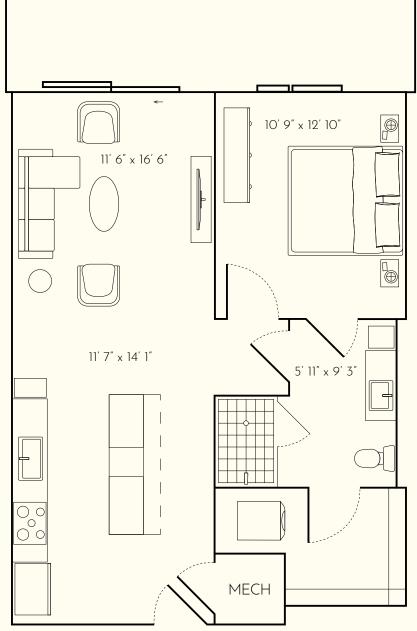

### **RESIDENCE SQFT**

529 SQFT

### **FINISH SCHEME**

A B C

### **LEVEL**

1 2 3 4 5

**Unit:** 132