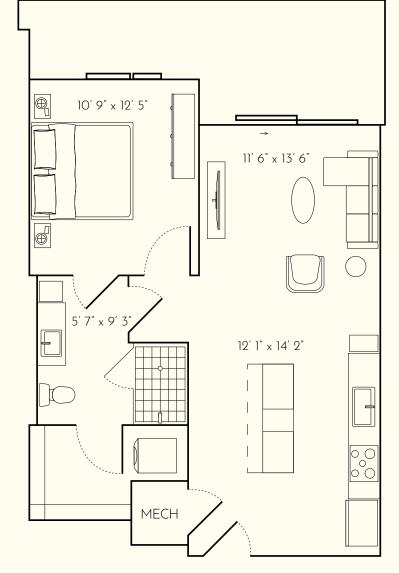

### **RESIDENCE SQFT**

520 SQFT

### **FINISH SCHEME**

A B C

### **LEVEL**

1 2 3 4 5

|   | ٠ |   | - |   |
|---|---|---|---|---|
| n | 1 | т | c | • |
|   |   |   |   |   |

| 230 | 341 |
|-----|-----|
| 232 | 343 |
| 234 | 437 |
| 236 | 439 |
| 337 | 441 |
| 339 | 443 |

### Units:

129

130