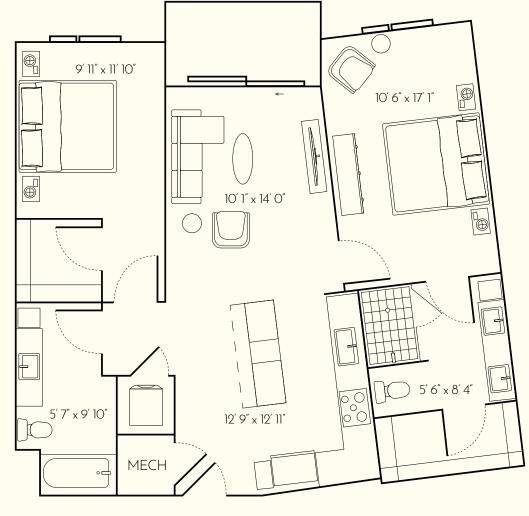

### **RESIDENCE SQFT**

520 SQFT

### **FINISH SCHEME**

A B C

### **LEVEL**

1 2 3 4 5

### Units:

129

130