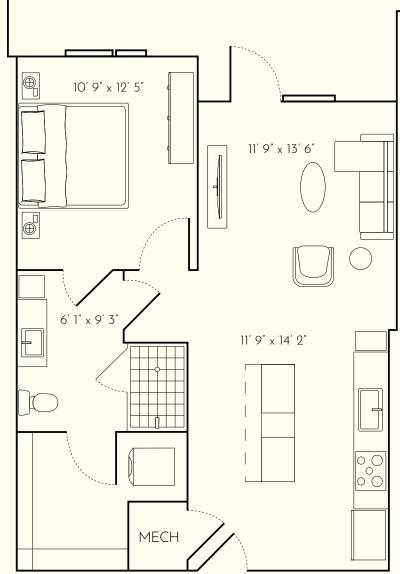

### **RESIDENCE SQFT**

520 SQFT

### **FINISH SCHEME**

A B C

### **LEVEL**

1 2 3 4 5