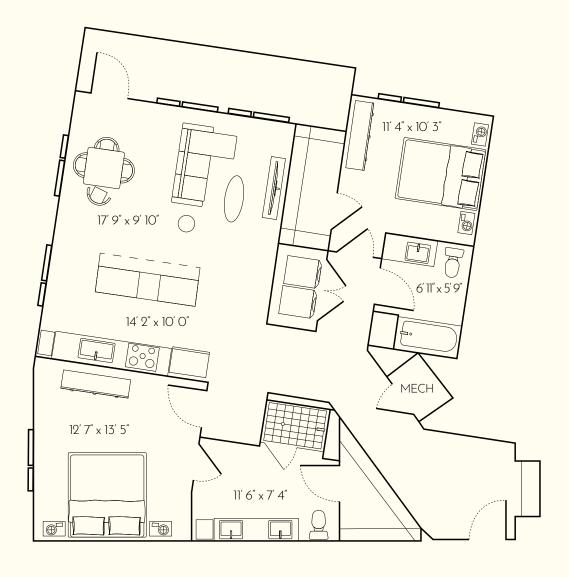

### RESIDENCE SQFT

849 SQFT

### **EXTERIOR SQFT**

40 SQFT

### **FINISH SCHEME**

A B C

### **LEVEL**

1 2 3 4 5

### Units:

204

308

408

510