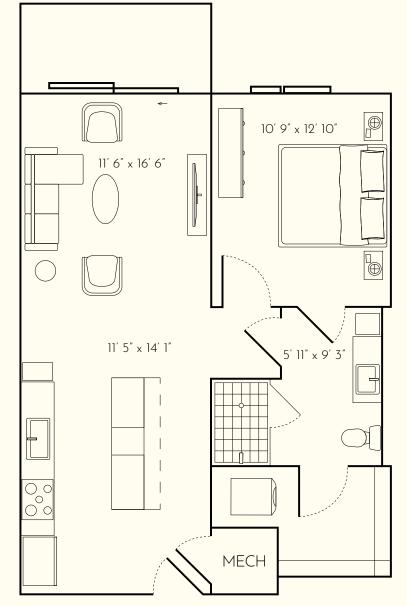

### **RESIDENCE SQFT**

519 SQFT

### **FINISH SCHEME**

A B C

### **LEVEL**

1 2 3 4 5

### Unit:

131