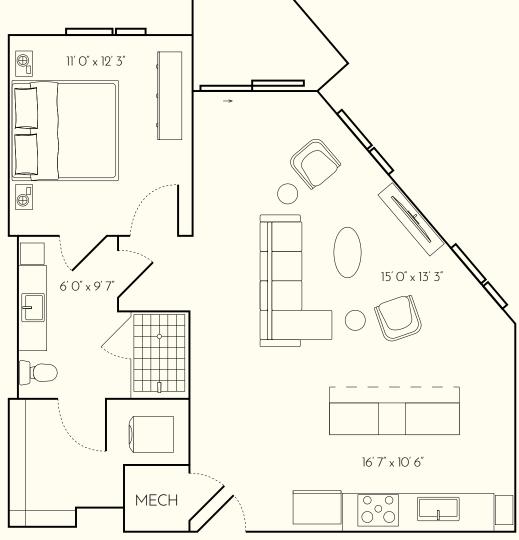

### **RESIDENCE SQFT**

520 SQFT

### **FINISH SCHEME**

A B C

### **LEVEL**

1 2 3 4 5

|   | ٠ |   | - |   |
|---|---|---|---|---|
| n | 1 | т | c | • |
|   |   |   |   |   |

| 230 | 341 |
|-----|-----|
| 232 | 343 |
| 234 | 437 |
| 236 | 439 |
| 337 | 441 |
| 339 | 443 |

### Units:

129

130