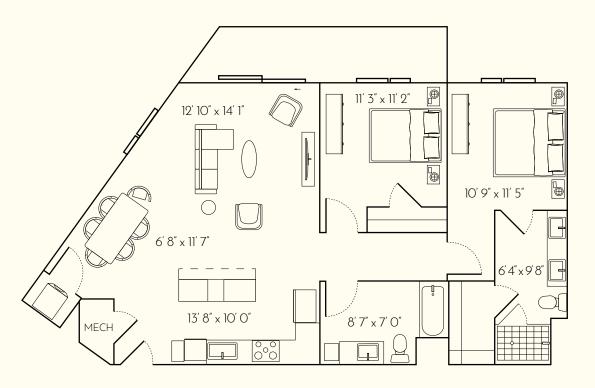

### **RESIDENCE SQFT**

1,169 SQFT

### **EXTERIOR SQFT**

69 SQFT

### FINISH SCHEME

A B C

### **LEVEL**

1 2 3 4 5

**Unit:** 109