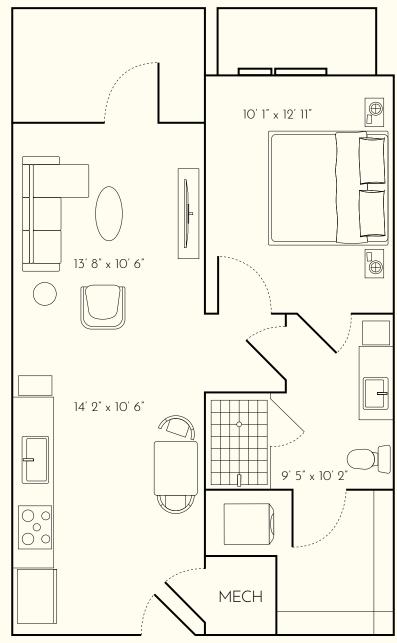

*RESIDENCE SQFT**

529 SQFT

### **FINISH SCHEME**

A B C

### **LEVEL**

1 2 3 4 5

**Unit:** 132











### **RESIDENCE SQFT**

520 SQFT

### **FINISH SCHEME**

A B C

### **LEVEL**

1 2 3 4 5

### Units:

129

130











### **RESIDENCE SQFT**

520 SQFT

### **FINISH SCHEME**

A B C

**LEVEL** 

1 2 3 4 5













### **RESIDENCE SQFT**

600 SQFT

### **EXTERIOR SQFT**

2 SQFT

### **FINISH SCHEME**

A B C

### **LEVEL**

1 2 3 4 5

Unit:

115











### **RESIDENCE SQFT**

677 SQFT

### **EXTERIOR SQFT**

42 SQFT

### **FINISH SCHEME**



### **LEVEL**

1 2 3 4 5

### Units:

205

312 412 514











## RESIDENCE SQFT

677 SQFT

### **EXTERIOR SQFT**

59 SQFT

### **FINISH SCHEME**

A B C

### **LEVEL**

1 2 3 4 5

**Unit:** 107

# SOLITA LAMAR BOLLEGARD

# ONE BED









### **RESIDENCE SQFT**

741 SQFT

### **EXTERIOR SQFT**

49 SQFT

### **FINISH SCHEME**

A B C

### **LEVEL**

1 2 3 4 5

### Units:

| 202 | 305 | 403  | 442 |
|-----|-----|------|-----|
| 203 | 306 | 404  | 503 |
| 229 | 307 | 405  | 505 |
| 231 | 309 | 406  | 506 |
| 233 | 336 | 407  | 507 |
| 235 | 338 | 409  | 508 |
| 301 | 340 | 436  | 509 |
| 303 | 342 | 438  | 511 |
| 704 | 401 | 1.10 |     |







# ANSI





### **RESIDENCE SQFT**

739 SQFT

### **EXTERIOR SQFT**

88 SQFT

### **FINISH SCHEME**

A B C



### **LEVEL**



1 2 3 4 5

Unit: 102

# ONE BED











### **RESIDENCE SQFT**

725 SQFT

### **EXTERIOR SQFT**

51 SQFT

### **FINISH SCHEME**

A B C

### **LEVEL**

1 2 3 4 5

### Units:











### **RESIDENCE SQFT**

739 SQFT

### **EXTERIOR SQFT**

47 SQFT

#