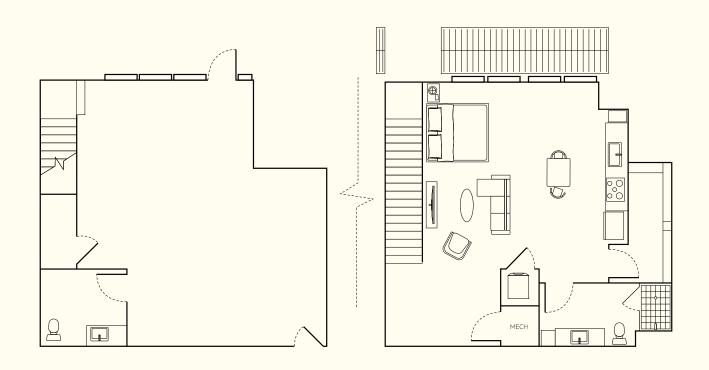

# LIVE/WORK

**FINISH SCHEME** 

A B C

TOTAL SQFT 1,792 SQFT Unit:

**LEVEL** 

1 2 3 4 5

**OPEN SPACE** 21' 2" x 17' 6"

BATHROOM

9' 10" x 6' 6"

LIVING SPACE

14' 3" x 20' 2"

**BATHROOM** 

9' 10" x 6' 6"