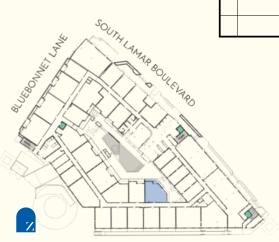

### **LEVEL**

1 2 3 4 5

|   | ٠ |   | - |   |
|---|---|---|---|---|
| n | 1 | т | c | • |
|   |   |   |   |   |

| 230 | 341 |
|-----|-----|
| 232 | 343 |
| 234 | 437 |
| 236 | 439 |
| 337 | 441 |
| 339 | 443 |

### Units:

129

130