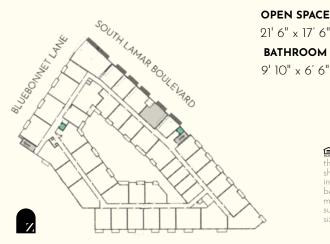

# LIVE/WORK

**FINISH SCHEME** 

A B C

TOTAL SQFT 1,792 SQFT Unit:

**LEVEL** 

1 2 3 4 5

**OPEN SPACE** 21' 2" x 17' 6"

BATHROOM

9' 10" x 6' 6"

LIVING SPACE

14' 3" x 20' 2"

**BATHROOM** 

9' 10" x 6' 6"