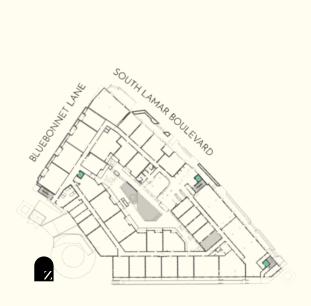

### **RESIDENCE SQFT**

520 SQFT

### **FINISH SCHEME**

A B C

### **LEVEL**

1 2 3 4 5

|   | ٠ |   | - |   |
|---|---|---|---|---|
| n | 1 | т | c | • |
|   |   |   |   |   |

| 230 | 341 |
|-----|-----|
| 232 | 343 |
| 234 | 437 |
| 236 | 439 |
| 337 | 441 |
| 339 | 443 |



# STUDIO





# ANSI





### **RESIDENCE SQFT**

519 SQFT

### **FINISH SCHEME**

A B C

### **LEVEL**

1 2 3 4 5

### Unit:

131



# STUDIO









### **RESIDENCE SQFT**

529 SQFT

### **FINISH SCHEME**

A B C

### **LEVEL**

1 2 3 4 5

**Unit:** 132











### **RESIDENCE SQFT**

520 SQFT

### **FINISH SCHEME**

A B C

### **LEVEL**

1 2 3 4 5

### Units:

129

130











### **RESIDENCE SQFT**

520 SQFT

### **FINISH SCHEME**

A B C

**LEVEL** 

1 2 3 4 5













### **RESIDENCE SQFT**

600 SQFT

### **EXTERIOR SQFT**

2 SQFT

### **FINISH SCHEME**

A B C

### **LEVEL**

1 2 3 4 5

Unit:

115











### **RESIDENCE SQFT**

677 SQFT

### **EXTERIOR SQFT**

42 SQFT

### **FINISH SCHEME**



### **LEVEL**

1 2 3 4 5

### Units:

205

312 412 514











## RESIDENCE SQFT

677 SQFT

### **EXTERIOR SQFT**

59 SQFT

### **FINISH SCHEME**

A B C

### **LEVEL**

1 2 3 4 5

**Unit:** 107

# SOLITA LAMAR BOLLEGARD

# ONE BED









### **RESIDENCE SQFT**

741 SQFT

### **EXTERIOR SQFT**

49 SQFT

### **FINISH SCHEME**

A B C

### **LEVEL**

1 2 3 4 5

### Units:

| 202 | 305 | 403  | 442 |
|-----|-----|------|-----|
| 203 | 306 | 404  | 503 |
| 229 | 307 | 405  | 505 |
| 231 | 309 | 406  | 506 |
| 233 | 336 | 407  | 507 |
| 235 | 338 | 409