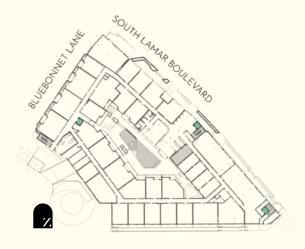

### **RESIDENCE SQFT**

520 SQFT

### **FINISH SCHEME**

A B C

### **LEVEL**

1 2 3 4 5

|   | ٠ |   | - |   |
|---|---|---|---|---|
| n | 1 | т | c | • |
|   |   |   |   |   |

| 230 | 341 |
|-----|-----|
| 232 | 343 |
| 234 | 437 |
| 236 | 439 |
| 337 | 441 |
| 339 | 443 |



# STUDIO





# ANSI





### **RESIDENCE SQFT**

519 SQFT

### **FINISH SCHEME**

A B C

### **LEVEL**

1 2 3 4 5

### Unit:

131



# STUDIO









### **RESIDENCE SQFT**

529 SQFT

### **FINISH SCHEME**

A B C

### **LEVEL**

1 2 3 4 5

**Unit:** 132











### **RESIDENCE SQFT**

520 SQFT

### **FINISH SCHEME**

A B C

### **LEVEL**

1 2 3 4 5

### Units:

129

130











### **RESIDENCE SQFT**

520 SQFT

### **FINISH SCHEME**

A B C

**LEVEL** 

1 2 3 4 5













### **RESIDENCE SQFT**

600 SQFT

### **EXTERIOR SQFT**

2 SQFT

### **FINISH SCHEME**

A B C

### **LEVEL**

1 2 3 4 5

Unit:

115











### **RESIDENCE SQFT**

677 SQFT

### **EXTERIOR SQFT**

42 SQFT

### **FINISH SCHEME**



### **LEVEL**

1 2 3 4 5

### Units:

205

312 412 514











## RESIDENCE SQFT

677 SQFT

### **EXTERIOR SQFT**

59 SQFT

### **FINISH SCHEME**

A B C

### **LEVEL**

1 2 3 4 5

**Unit:** 107

# SOLITA LAMAR BOLLEGARD

# ONE BED









### **RESIDENCE SQFT**

741 SQFT

### **EXTERIOR SQFT**

49 SQFT

### **FINISH SCHEME**

A B C