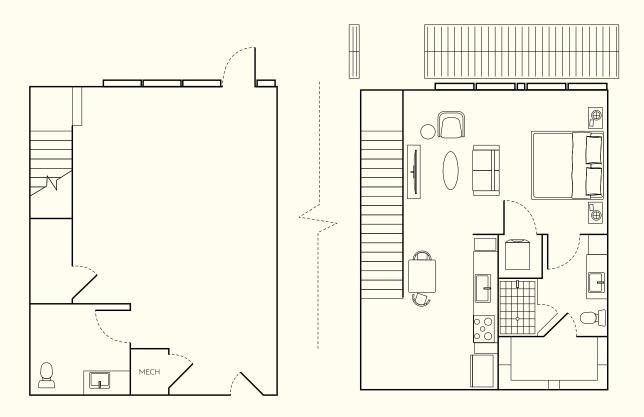

# LIVE/WORK

**FINISH SCHEME** 

A B C

TOTAL SQFT

1,428 SQFT

Unit:

**LEVEL** 

1 2 3 4 5

LIVING SPACE

18' 9" x 13' 2"

**BATHROOM** 

5' 9" x 8' 11"