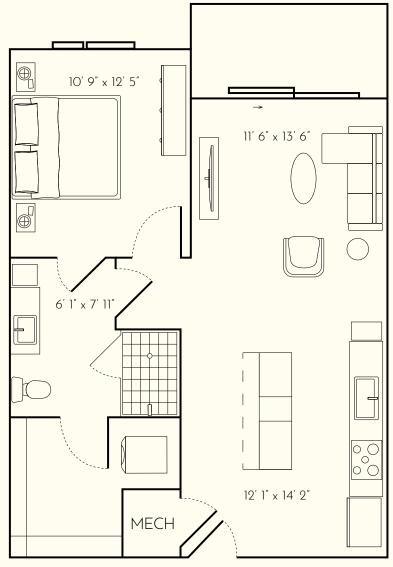

### **RESIDENCE SQFT**

520 SQFT

### **FINISH SCHEME**

A B C

### **LEVEL**

1 2 3 4 5

|   | ٠ |   | - |   |
|---|---|---|---|---|
| n | 1 | т | c | • |
|   |   |   |   |   |

| 230 | 341 |
|-----|-----|
| 232 | 343 |
| 234 | 437 |
| 236 | 439 |
| 337 | 441 |
| 339 | 443 |