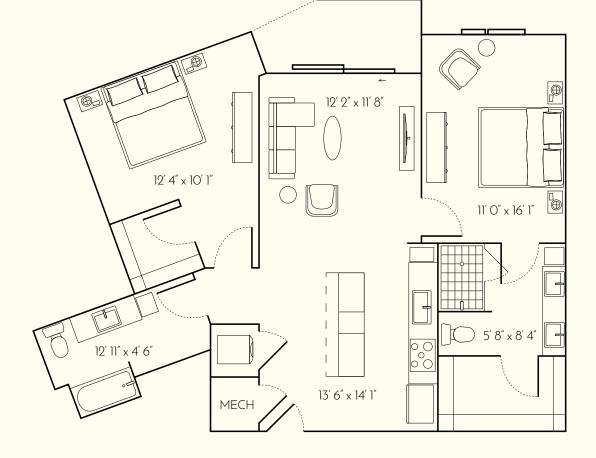

### **RESIDENCE SQFT**

520 SQFT

### **FINISH SCHEME**

A B C

### **LEVEL**

1 2 3 4 5

### Units:

129

130