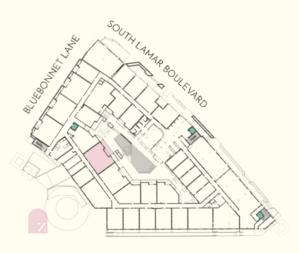

### **LEVEL**

1 2 3 4 5

|   | ٠ |   | - |   |
|---|---|---|---|---|
| n | 1 | т | c | • |
|   |   |   |   |   |

| 230 | 341 |
|-----|-----|
| 232 | 343 |
| 234 | 437 |
| 236 | 439 |
| 337 | 441 |
| 339 | 443 |