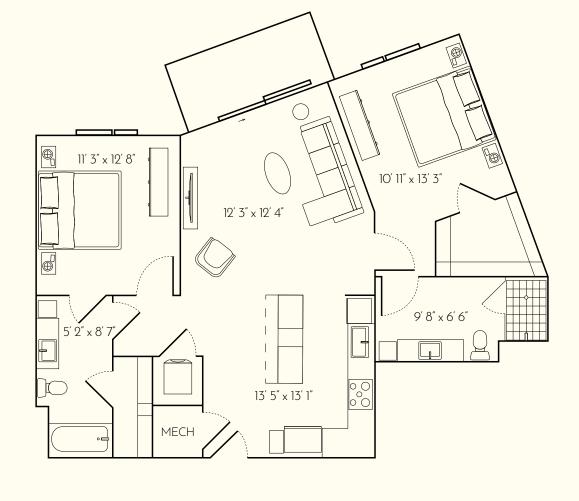

### **RESIDENCE SQFT**

600 SQFT

### **EXTERIOR SQFT**

2 SQFT

### **FINISH SCHEME**

A B C

### **LEVEL**

1 2 3 4 5

Unit:

115