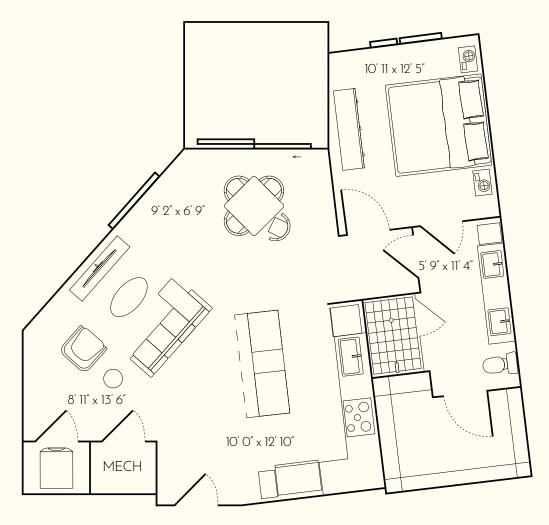

### **RESIDENCE SQFT**

600 SQFT

### **EXTERIOR SQFT**

2 SQFT

### **LEVEL**

1 2 3 4 5

Unit:

115