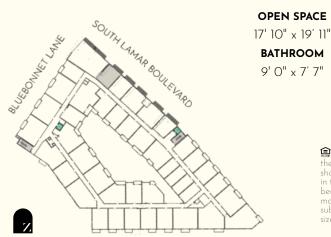

*

1 2 3 4 5

#### Units:

206 313 413

515











### **RESIDENCE SQFT**

1,310 SQFT

#### **EXTERIOR SQFT**

64 SQFT

### FINISH SCHEME

A B C

### **LEVEL**

1 2 3 4 5

**Unit:** 108











### **RESIDENCE SQFT**

1,357 SQFT

#### **EXTERIOR SQFT**

92 SQFT

### **FINISH SCHEME**

A B C

### **LEVEL**

1 2 3 4 5

#### Units:

311

411

513











### **RESIDENCE SQFT**

1,321 SQFT

#### **EXTERIOR SQFT**

45 SQFT

### **FINISH SCHEME**

ABC

### **LEVEL**

1 2 3 4 5

### Units:

227

334

434











# LIVE/WORK

**FINISH SCHEME** 

A B C

TOTAL SQFT

1,428 SQFT

Unit:

**LEVEL** 

1 2 3 4 5





LIVING SPACE

18' 9" x 13' 2"

**BATHROOM** 

5' 9" x 8' 11"



### ANSI





# LIVE/WORK

**FINISH SCHEME** 

A B C

TOTAL SQFT

1,378 SQFT

Unit: 106

**LEVEL** 

1 2 3 4 5





LIVING SPACE

17' 10" x 11' 8"

**BATHROOM** 

6' 7" x 9' 4"







# LIVE/WORK

**FINISH SCHEME** 

A B C

TOTAL SQFT 1,792 SQFT Unit:

**LEVEL** 

1 2 3 4 5





**OPEN SPACE** 21' 2" x 17' 6"

BATHROOM

9' 10" x 6' 6"

LIVING SPACE

14' 3" x 20' 2"

**BATHROOM** 

9' 10" x 6' 6"







# LIVE/WORK

**FINISH SCHEME** 

A B C

**TOTAL SQFT** 

1,851 SQFT

Unit:

**LEVEL** 

1 2 3 4 5





OPEN SPACE LIVING SPACE

14' 3" x 20' 2"

BATHROOM

9' 10" x 6' 6"