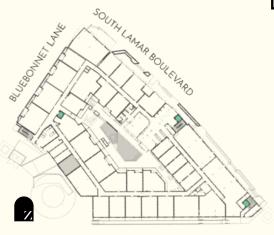

### **LEVEL**

1 2 3 4 5

|   | ٠ |   | - |   |
|---|---|---|---|---|
| n | 1 | т | c | • |
|   |   |   |   |   |

| 230 | 341 |
|-----|-----|
| 232 | 343 |
| 234 | 437 |
| 236 | 439 |
| 337 | 441 |
| 339 | 443 |