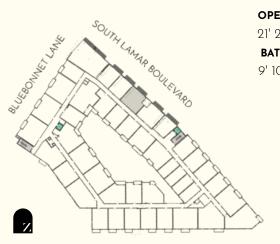

# LIVE/WORK

**FINISH SCHEME** 

A B C

TOTAL SQFT 1,792 SQFT Unit:

**LEVEL** 

1 2 3 4 5

**OPEN SPACE** 21' 2" x 17' 6"

BATHROOM

9' 10" x 6' 6"

LIVING SPACE

14' 3" x 20' 2"

**BATHROOM** 

9' 10" x 6' 6"