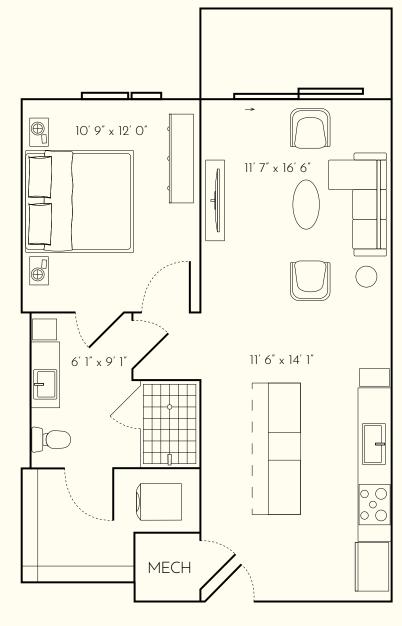

### **RESIDENCE SQFT**

520 SQFT

### **FINISH SCHEME**

A B C

### **LEVEL**

1 2 3 4 5

|   | ٠ |   | - |   |
|---|---|---|---|---|
| n | 1 | т | c | • |
|   |   |   |   |   |

| 230 | 341 |
|-----|-----|
| 232 | 343 |
| 234 | 437 |
| 236 | 439 |
| 337 | 441 |
| 339 | 443 |

### Units:

129

130