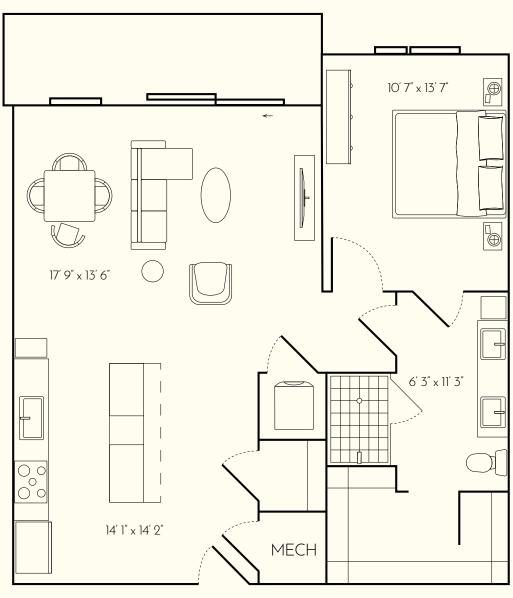

### **RESIDENCE SQFT**

677 SQFT

### **EXTERIOR SQFT**

42 SQFT

### **LEVEL**

1 2 3 4 5

### Units:

205

312 412 514