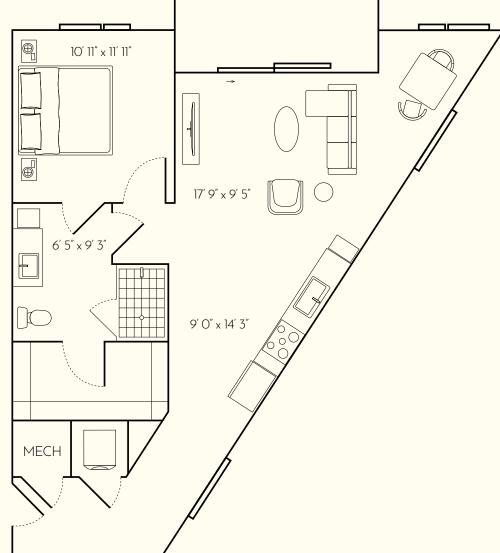

### **RESIDENCE SQFT**

519 SQFT

### **FINISH SCHEME**

A B C

### **LEVEL**

1 2 3 4 5

### Unit:

131