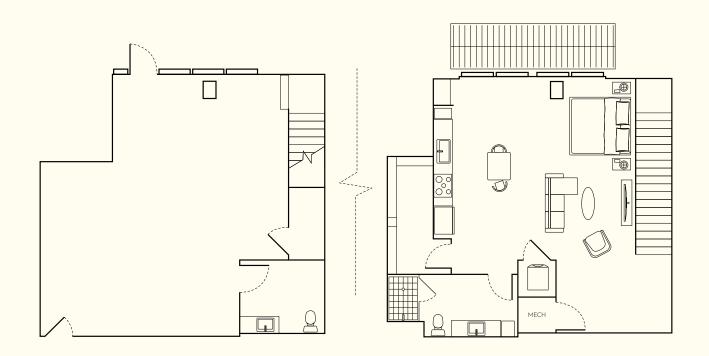

# LIVE/WORK

**FINISH SCHEME** 

A B C

TOTAL SQFT 1,792 SQFT Unit:

**LEVEL** 

1 2 3 4 5

**OPEN SPACE** 21' 2" x 17' 6"

BATHROOM

9' 10" x 6' 6"

LIVING SPACE

14' 3" x 20' 2"

**BATHROOM** 

9' 10" x 6' 6"