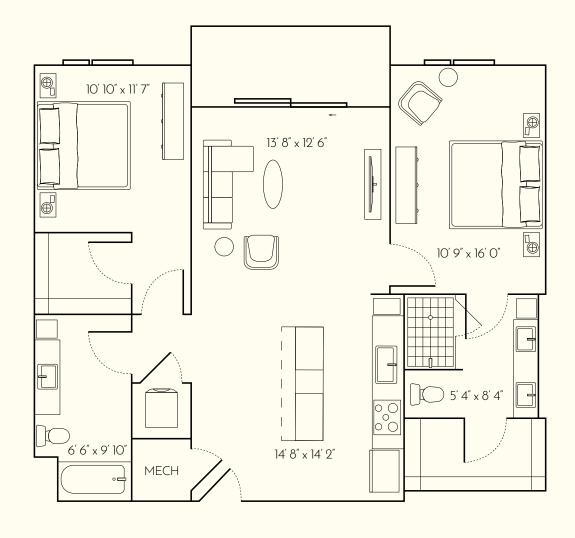

# TWO BED

### RESIDENCE SQFT

1,060 SQFT

### **EXTERIOR SQFT**

48 SQFT

### **FINISH SCHEME**

A B C

### **LEVEL**

1 2 3 4 5

### Units:

310

410

512