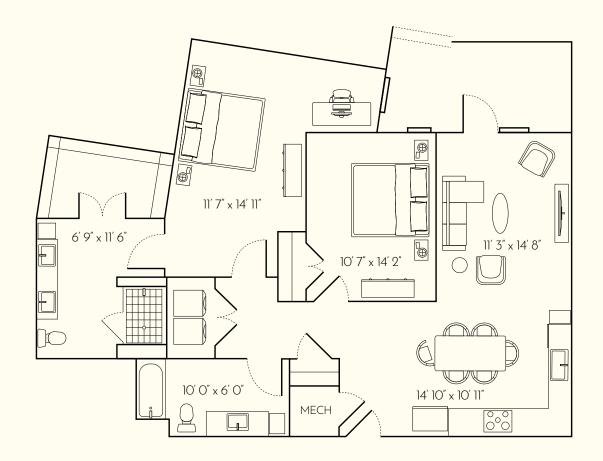

E SQFT**

1,228 SQFT

#### **EXTERIOR SQFT**

93 SQFT

### **FINISH SCHEME**

A B C

### **LEVEL**

1 2 3 4 5

### **Units:** 323

423









### **RESIDENCE SQFT**

1,228 SQFT

#### **EXTERIOR SQFT**

2 SQFT

### FINISH SCHEME

A B C

### **LEVEL**

1 2 3 4 5

### Units:

117 216







# **B8**

### **RESIDENCE SQFT**

1.289 SQFT

#### **EXTERIOR SQFT**

58 SQFT

### **FINISH SCHEME**

A B C

### **LEVEL**

1 2 3 4 5

#### Units:

226

333

433

### TWO BED







# **B8.2**

### **RESIDENCE SQFT**

1,289 SQFT

### **EXTERIOR SQFT**

167 SQFT

### **FINISH SCHEME**

A B C

### **LEVEL**

1 2 3 4 5

Unit: 127

S. LEBOWET LANE











### **RESIDENCE SQFT**

1,310 SQFT

#### **EXTERIOR SQFT**

98 SQFT

### FINISH SCHEME

A B C

### **LEVEL**

1 2 3 4 5

#### Units:

206 313 413

515











### **RESIDENCE SQFT**

1,310 SQFT

#### **EXTERIOR SQFT**

64 SQFT

### FINISH SCHEME

A B C

### **LEVEL**

1 2 3 4 5

**Unit:** 108











### **RESIDENCE SQFT**

1,357 SQFT

#### **EXTERIOR SQFT**

92 SQFT

### **FINISH SCHEME**

A B C

### **LEVEL**

1 2 3 4 5

#### Units:

311

411

513











### **RESIDENCE SQFT**

1,321 SQFT

#### **EXTERIOR SQFT**

45 SQFT

### **FINISH SCHEME**

ABC

### **LEVEL**

1 2 3 4 5

### Units:

227

334

434











# LIVE/WORK

**FINISH SCHEME** 

A B C

TOTAL SQFT

1,428 SQFT

Unit:

**LEVEL** 

1 2 3 4 5





LIVING SPACE

18' 9" x 13' 2"

**BATHROOM** 

5' 9" x 8' 11"



### ANSI





# LIVE/WORK

**FINISH SCHEME** 

A B C

TOTAL SQFT

1,378 SQFT

Unit: 106

**LEVEL** 

1 2 3 4 5





LIVING SPACE

17' 10" x 11' 8"

**BATHROOM*