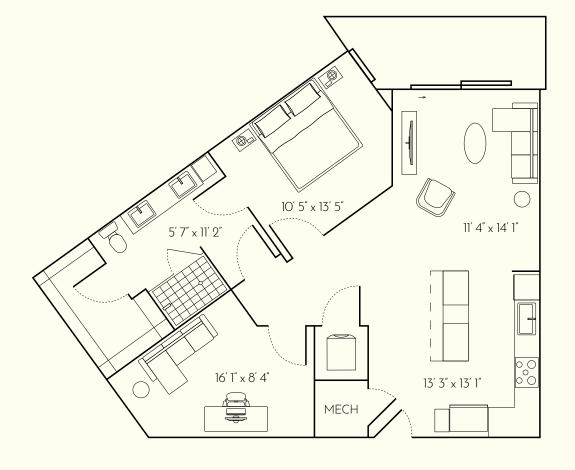

### **RESIDENCE SQFT**

600 SQFT

### **EXTERIOR SQFT**

2 SQFT

### **FINISH SCHEME**

A B C

### **LEVEL**

1 2 3 4 5

Unit:

115