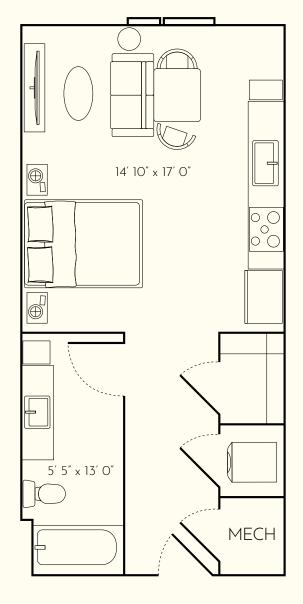

### **RESIDENCE SQFT**

520 SQFT

### **FINISH SCHEME**

A B C

### **LEVEL**

1 2 3 4 5

|   | ٠ |   | - |   |
|---|---|---|---|---|
| n | 1 | т | c | • |
|   |   |   |   |   |

| 230 | 341 |
|-----|-----|
| 232 | 343 |
| 234 | 437 |
| 236 | 439 |
| 337 | 441 |
| 339 | 443 |