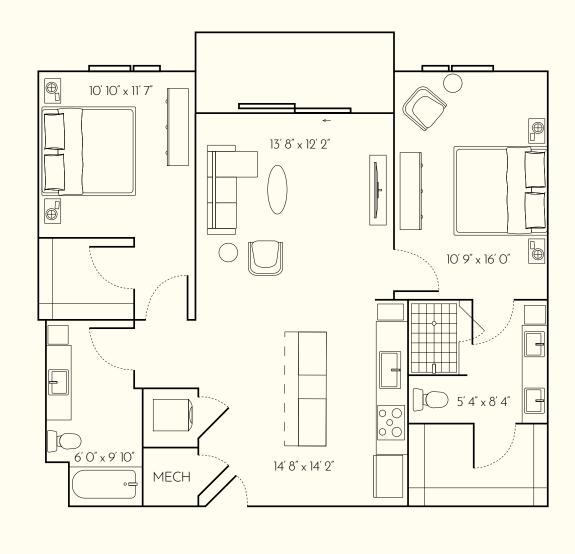

### **RESIDENCE SQFT**

520 SQFT

### **FINISH SCHEME**

A B C

### **LEVEL**

1 2 3 4 5

### Units:

129

130