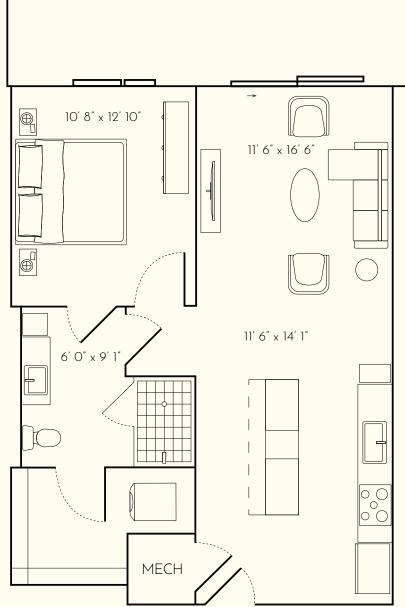

### **RESIDENCE SQFT**

519 SQFT

### **FINISH SCHEME**

A B C

### **LEVEL**

1 2 3 4 5

### Unit:

131