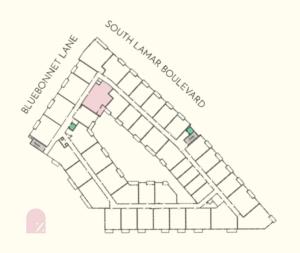

# **B8.2**

### **RESIDENCE SQFT**

1,289 SQFT

### **EXTERIOR SQFT**

167 SQFT

### **FINISH SCHEME**

A B C

### **LEVEL**

1 2 3 4 5

Unit: 127

S. LEBOWET LANE