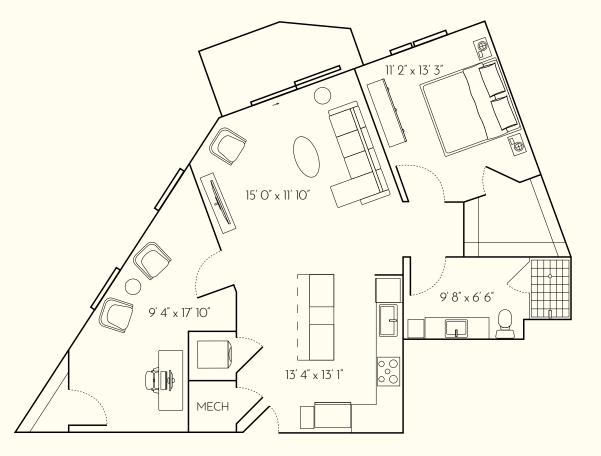

# ONE BED

### **RESIDENCE SQFT**

741 SQFT

### **EXTERIOR SQFT**

49 SQFT

### **FINISH SCHEME**

A B C

### **LEVEL**

1 2 3 4 5

### Units:

| 202 | 305 | 403  | 442 |
|-----|-----|------|-----|
| 203 | 306 | 404  | 503 |
| 229 | 307 | 405  | 505 |
| 231 | 309 | 406  | 506 |
| 233 | 336 | 407  | 507 |
| 235 | 338 | 409  | 508 |
| 301 | 340 | 436  | 509 |
| 303 | 342 | 438  | 511 |
| 704 | 401 | 1.10 |     |