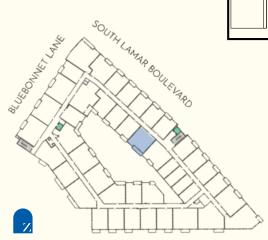

### **LEVEL**

1 2 3 4 5

|   | ٠ |   | - |   |
|---|---|---|---|---|
| n | 1 | т | c | • |
|   |   |   |   |   |

| 230 | 341 |
|-----|-----|
| 232 | 343 |
| 234 | 437 |
| 236 | 439 |
| 337 | 441 |
| 339 | 443 |