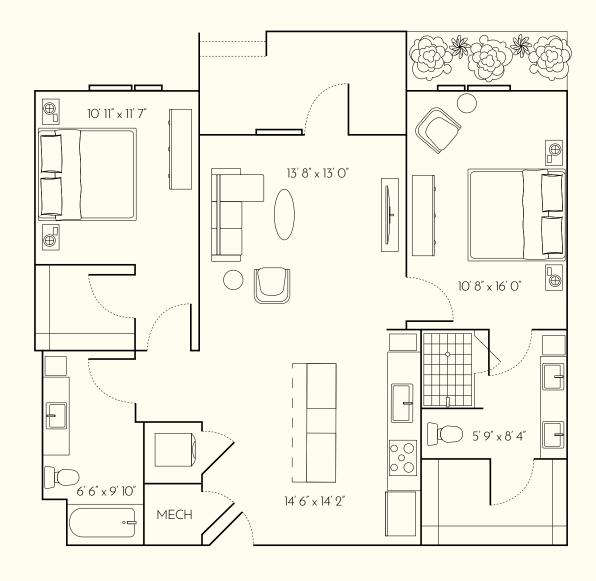

# **B8.2**

### **RESIDENCE SQFT**

1,289 SQFT

### **EXTERIOR SQFT**

167 SQFT

### **FINISH SCHEME**

A B C

### **LEVEL**

1 2 3 4 5

Unit: 127

S. LEBOWET LANE