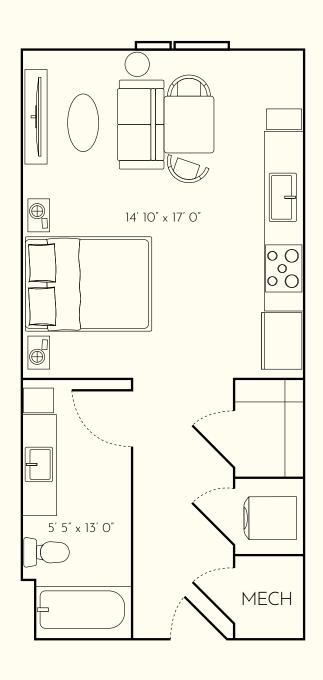

### **RESIDENCE SQFT**

520 SQFT

### **FINISH SCHEME**

A B C

### **LEVEL**

1 2 3 4 5

|   | ٠ |   | - |   |
|---|---|---|---|---|
| n | 1 | т | c | • |
|   |   |   |   |   |

| 230 | 341 |
|-----|-----|
| 232 | 343 |
| 234 | 437 |
| 236 | 439 |
| 337 | 441 |
| 339 | 443 |