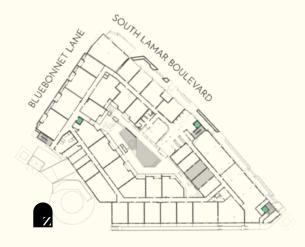

### **RESIDENCE SQFT**

520 SQFT

### **FINISH SCHEME**

A B C

### **LEVEL**

1 2 3 4 5

|   | ٠ |   | - |   |
|---|---|---|---|---|
| n | 1 | т | c | • |
|   |   |   |   |   |

| 230 | 341 |
|-----|-----|
| 232 | 343 |
| 234 | 437 |
| 236 | 439 |
| 337 | 441 |
| 339 | 443 |



# STUDIO





# ANSI





### **RESIDENCE SQFT**

519 SQFT

### **FINISH SCHEME**

A B C

### **LEVEL**

1 2 3 4 5

### Unit:

131



# STUDIO









### **RESIDENCE SQFT**

529 SQFT

### **FINISH SCHEME**

A B C

### **LEVEL**

1 2 3 4 5

**Unit:** 132











### **RESIDENCE SQFT**

520 SQFT

### **FINISH SCHEME**

A B C

### **LEVEL**

1 2 3 4 5

### Units:

129

130











### **RESIDENCE SQFT**

520 SQFT

### **FINISH SCHEME**

A B C

**LEVEL** 

1 2 3 4 5













### **RESIDENCE SQFT**

600 SQFT

### **EXTERIOR SQFT**

2 SQFT

### **FINISH SCHEME**

A B C

### **LEVEL**

1 2 3 4 5

Unit:

115











### **RESIDENCE SQFT**

677 SQFT

### **EXTERIOR SQFT**

42 SQFT

### **FINISH SCHEME**



### **LEVEL**

1 2 3 4 5

### Units:

205

312 412 514











## RESIDENCE SQFT

677 SQFT

### **EXTERIOR SQFT**

59 SQFT

### **FINISH SCHEME**

A B C

### **LEVEL**

1 2 3 4 5

**Unit:** 107

# SOLITA LAMAR BOLLEGARD

# ONE BED









### **RESIDENCE SQFT**

741 SQFT

### **EXTERIOR SQFT**

49 SQFT

### **FINISH SCHEME**

A B C

### **LEVEL**

1 2 3 4 5

### Units:

| 202 | 305 | 403  | 442 |
|-----|-----|------|-----|
| 203 | 306 | 404  | 503 |
|