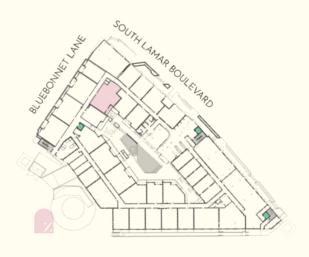

# **B8.2**

### **RESIDENCE SQFT**

1,289 SQFT

### **EXTERIOR SQFT**

167 SQFT

### **FINISH SCHEME**

A B C

### **LEVEL**

1 2 3 4 5

Unit: 127

S. LEBOWET LANE