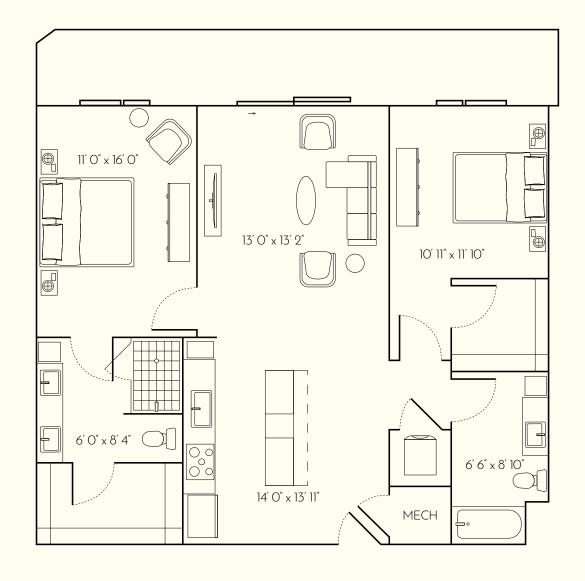

### **RESIDENCE SQFT**

1,172 SQFT

### **EXTERIOR SQFT**

55 SQFT

### **FINISH SCHEME**

A B C

### **LEVEL**

1 2 3 4 5

#### Units:

| 210 | 322 |
|-----|-----|
| 212 | 335 |
| 213 | 417 |
| 215 | 420 |
| 228 | 422 |
| 317 | 435 |
| 320 | 510 |