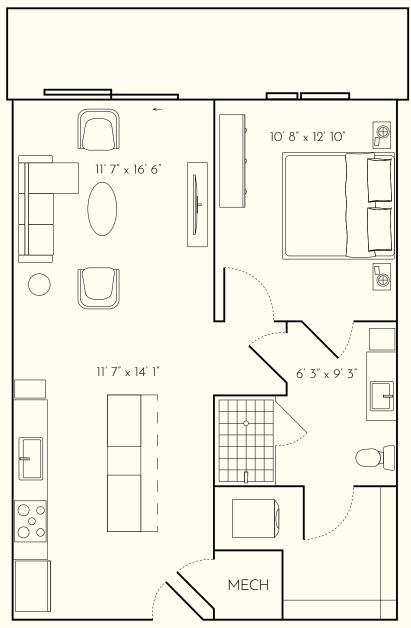

### **RESIDENCE SQFT**

520 SQFT

### **FINISH SCHEME**

A B C

### **LEVEL**

1 2 3 4 5

|   | ٠ |   | - |   |
|---|---|---|---|---|
| n | 1 | т | c | • |
|   |   |   |   |   |

| 230 | 341 |
|-----|-----|
| 232 | 343 |
| 234 | 437 |
| 236 | 439 |
| 337 | 441 |
| 339 | 443 |

### Units:

129

130