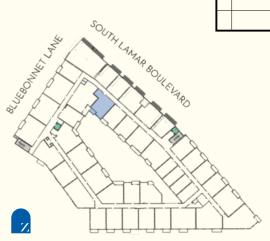

### **RESIDENCE SQFT**

519 SQFT

### **FINISH SCHEME**

A B C

### **LEVEL**

1 2 3 4 5

### Unit:

131