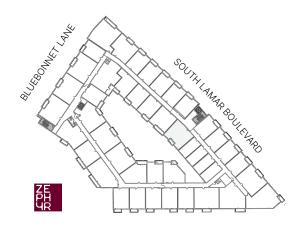

### A1 ONE BED

1 BATHROOM

677 SF **RESIDENCE** 59 SF **EXTERIOR** 

**FINISH SCHEME** 

A B C

**LEVEL** 

**1** 2 3 4 5

**Units:** 105

# A1.2 ONE BED

1 BATHROOM

741 SF **RESIDENCE**49 SF **EXTERIOR** 

FINISH SCHEME

A B C

**LEVEL**1 **2 3 4** 5