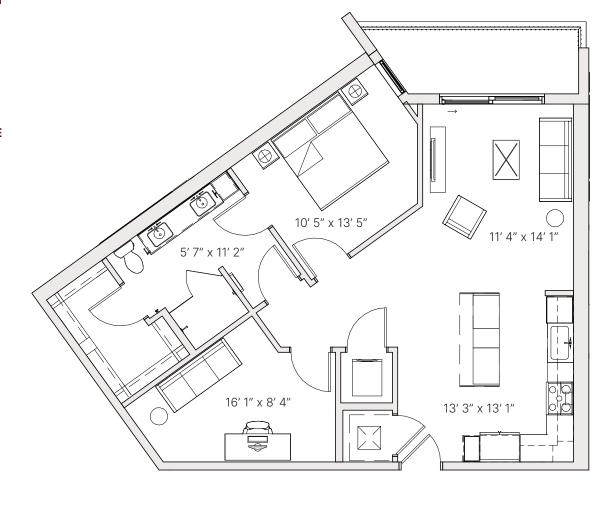

# S1.2 STUDIO

STUDIO BEDROOM

1 BATHROOM

520 SF **RESIDENCE** 

**FINISH SCHEME** 

A B C

**LEVEL** 

**1** 2 3 4 5

**Units:** 

129

130