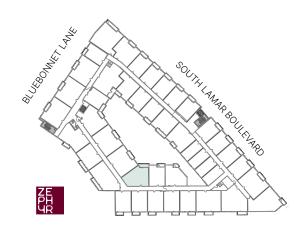

1 2 3 4 5

Units: 522





### **A6** ONE BED







1 BATHROOM



897 SF **RESIDENCE** 31 SF **EXTERIOR** 

FINISH SCHEME A B C

**LEVEL**1 **2 3 4** 5





### A7 ONE BED





ڪ

1 BATHROOM



897 SF **RESIDENCE** 113 SF **EXTERIOR** 

**FINISH SCHEME** 

A B **C** 

**LEVEL** 

**1** 2 3 4 5

**Units:** 123





### A7.2 ONE BED







1 BATHROOM



899 SF **RESIDENCE** 72 SF **EXTERIOR** 

**FINISH SCHEME** 

**A** B C

**LEVEL** 

1 2 3 4 **5** 

Units: 502





### **A8** ONE BED







1 BATHROOM



921 SF **RESIDENCE** 75 SF **EXTERIOR** 

**FINISH SCHEME** ABC

**LEVEL** 1 2 3 4 5

> > 504





### **A9** ONE BED

**ZEPHYRSOUTHLAMAR.COM** 







1 BATHROOM



974 SF **RESIDENCE** 69 SF **EXTERIOR** 

**FINISH SCHEME** 

A B C

**LEVEL**1 **2 3 4** 5

**Units:** 218

325

425





#### A10 ONE BED + DEN







1 BATHROOM



974 SF **RESIDENCE** 90 SF **EXTERIOR** 

**FINISH SCHEME** 

A B **C** 

LEVEL

**1** 2 3 4 5

**Units**: 119





### A10.2 ONE BED + DEN







1 BATHROOM



1,043 SF **RESIDENCE**40 SF **EXTERIOR** 

**FINISH SCHEME** 

**A** B C

LEVEL

**1** 2 3 4 5

Units:





# A11 ONE BED + DEN





1,043 SF **RESIDENCE**42 SF **EXTERIOR** 

**FINISH SCHEME** 

A B C

**LEVEL**1 2 3 4 **5** 

Units: 521





#### A12 ONE BED + DEN









1,060 SF **RESIDENCE**48 SF **EXTERIOR** 

FINISH SCHEME A B C

**LEVEL**1 2 **3 4 5** 

**Units:** 310 410

512





# **B1** TWO BED







2 BATHROOM



1,081 SF **RESIDENCE** 39 SF **EXTERIOR** 

FINISH SCHEME A B C

**LEVEL**1 **2 3 4** 5





#### **B2** TWO BED





4

2 BATHROOM

пии

1,136 SF **RESIDENCE**4