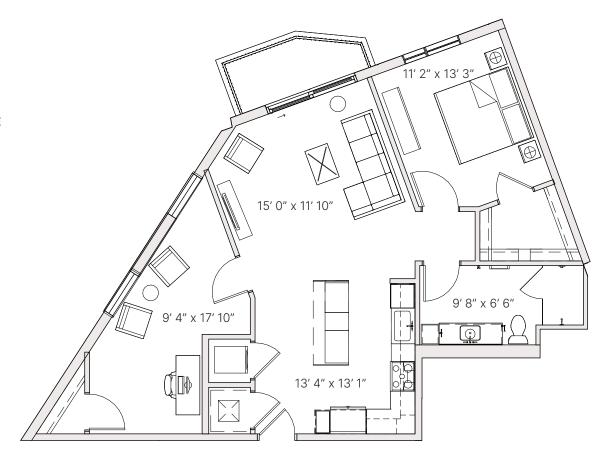

4 **5** 

Units: 502





### **A8** ONE BED







1 BATHROOM



921 SF **RESIDENCE** 75 SF **EXTERIOR** 

**FINISH SCHEME** ABC

**LEVEL** 1 2 3 4 5

> > 504





### **A9** ONE BED

**ZEPHYRSOUTHLAMAR.COM** 







1 BATHROOM



974 SF **RESIDENCE** 69 SF **EXTERIOR** 

**FINISH SCHEME** 

A B C

**LEVEL**1 **2 3 4** 5

**Units:** 218

325

425





#### A10 ONE BED + DEN







1 BATHROOM



974 SF **RESIDENCE** 90 SF **EXTERIOR** 

**FINISH SCHEME** 

A B **C** 

LEVEL

**1** 2 3 4 5

**Units**: 119





### A10.2 ONE BED + DEN







1 BATHROOM



1,043 SF **RESIDENCE**40 SF **EXTERIOR** 

**FINISH SCHEME** 

**A** B C

LEVEL

**1** 2 3 4 5

Units:





# A11 ONE BED + DEN





1,043 SF **RESIDENCE**42 SF **EXTERIOR** 

**FINISH SCHEME** 

A B C

**LEVEL**1 2 3 4 **5** 

Units: 521





#### A12 ONE BED + DEN









1,060 SF **RESIDENCE**48 SF **EXTERIOR** 

FINISH SCHEME A B C

**LEVEL**1 2 **3 4 5** 

**Units:** 310 410

512





# **B1** TWO BED







2 BATHROOM



1,081 SF **RESIDENCE** 39 SF **EXTERIOR** 

FINISH SCHEME A B C

**LEVEL**1 **2 3 4** 5





#### **B2** TWO BED





4

2 BATHROOM

пии

1,136 SF **RESIDENCE**47 SF **EXTERIOR** 

FINISH SCHEME A B C

**LEVEL**1 **2 3 4** 5





### **B3** TWO BED







2 BATHROOM



1,172 SF **RESIDENCE** 55 SF **EXTERIOR** 

FINISH SCHEME

A B C

**LEVEL**1 **2 3 4 5** 

**Units:** 

519

320





## **B4** TWO BED







2 BATHROOM



1,172 SF **RESIDENCE** 164 SF **EXTERIOR** 

**FINISH SCHEME** 

A B **C** 

**LEVEL** 

**1** 2 3 4 5

**Units:** 116





### **B4a** TWO BED

**ZEPHYRSOUTHLAMAR.COM** 









1