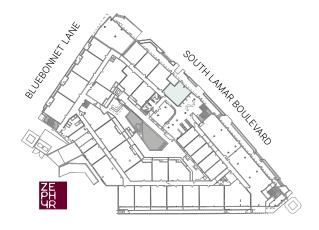

NISH SCHEME** 

 ${\bf A}$  B C

**LEVEL 1** 2 3 4 5

**Units:** 105





**OPEN SPACE** 

18' 6" x 19' 11"

**BATHROOM** 

9' 0" x 7' 7"

LIVING SPACE

18' 9" x 13' 2"

**BATHROOM** 

5' 9" x 8' 11"



# LW1 LIVE/WORK









**FINISH SCHEME** 

**A** B C

**LEVEL** 

**1** 2 3 4 5

Units: 106





**OPEN SPACE** 

18' 6" x 19' 11"

**BATHROOM** 

9' 0" x 7' 7"

LIVING SPACE

18' 9" x 13' 2"

**BATHROOM** 

5' 9" x 8' 11"



# LW1a LIVE/WORK











**OPEN SPACE** 

21' 2" x 17' 6"

**BATHROOM** 

9' 10" x 6' 6"

LIVING SPACE

14' 3" x 20' 2"

BATHROOM

9' 10" x 6' 6"



# LW2 LIVE/WORK









1,851 SF **RESIDENCE** 



LEVEL

**1** 2 3 4 5

Units: 101





**OPEN SPACE** 

21' 6" x 17' 6"

**BATHROOM** 

9' 10" x 6' 6"

LIVING SPACE

14' 3" x 20' 2"

**BATHROOM** 

9' 10" x 6' 6"



# LW3 LIVE/WORK