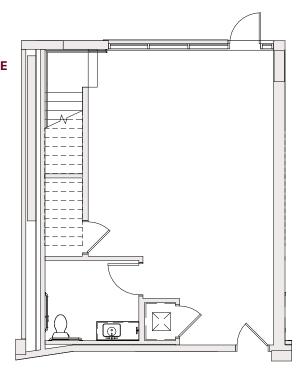

# S1.3 STUDIO

**ZEPHYRSOUTHLAMAR.COM** 

520 SF **RESIDENCE** 

**FINISH SCHEME** 

A B C

**LEVEL** 

**1** 2 3 4 5

Units:

128