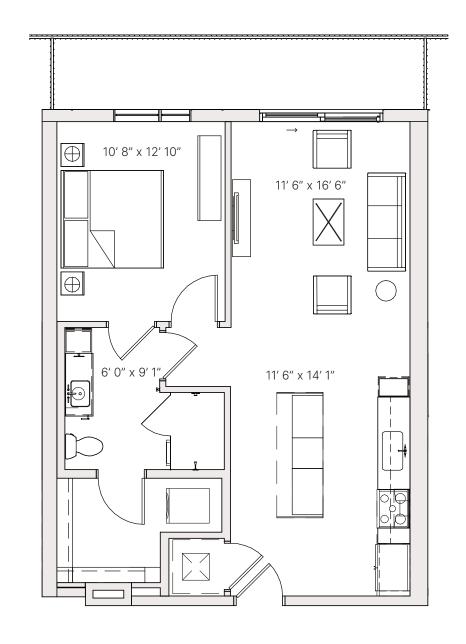

### S1 STUDIO

519 SF **RESIDENCE** 

**FINISH SCHEME** 

A B C

**LEVEL** 

**1** 2 3 4 5

**Units:** 131