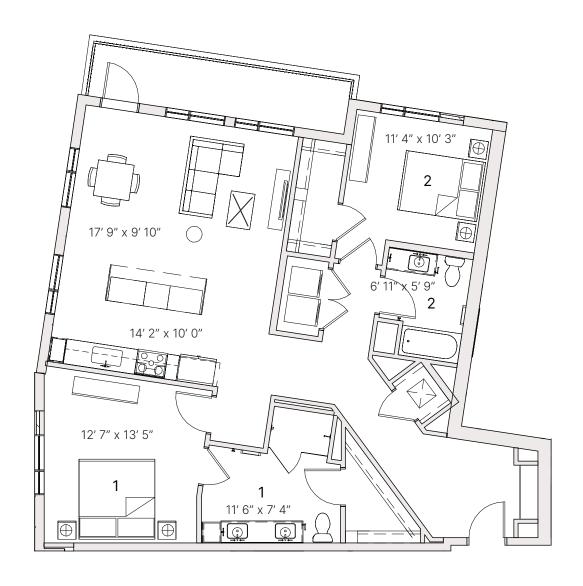

### A4 ONE BED + DEN

1 BATHROOM

849 SF **RESIDENCE** 51 SF **EXTERIOR** 

**FINISH SCHEME** 

A B **C** 

**LEVEL** 

**1** 2 3 4 5

Units:

### A4.2 ONE BED + DEN

1 BATHROOM

870 SF **RESIDENCE** 80 SF **EXTERIOR** 

**FINISH SCHEME** ABC

**LEVEL** 1 **2 3 4** 5

> **Units:** 214 321

> > 421