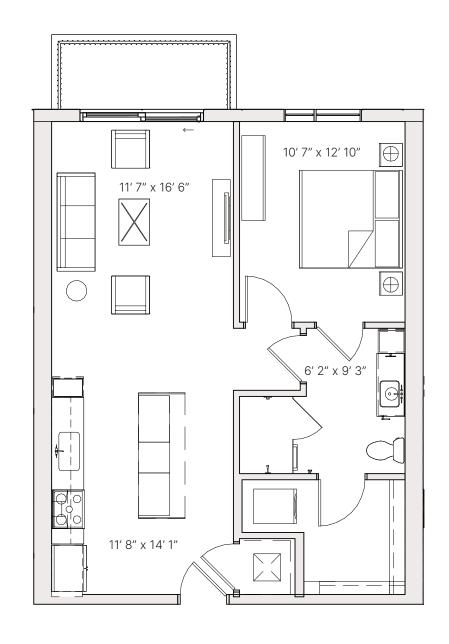

# A1.2 ONE BED

1 BATHROOM

741 SF **RESIDENCE**49 SF **EXTERIOR** 

FINISH SCHEME

A B C

**LEVEL**1 **2 3 4** 5

#### **Units:**