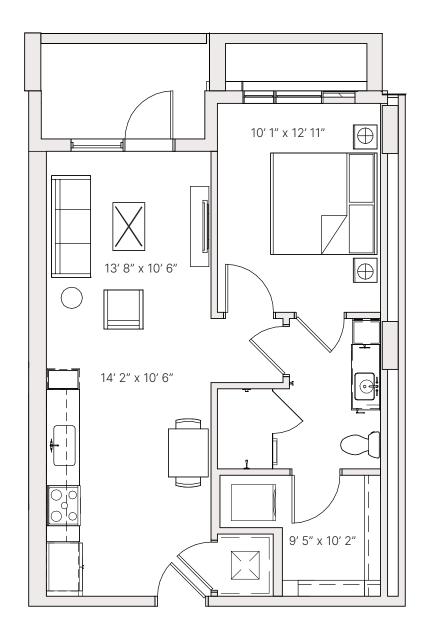

### S1 STUDIO

519 SF **RESIDENCE** 

**FINISH SCHEME** 

A B C

**LEVEL** 

**1** 2 3 4 5

**Units:** 131