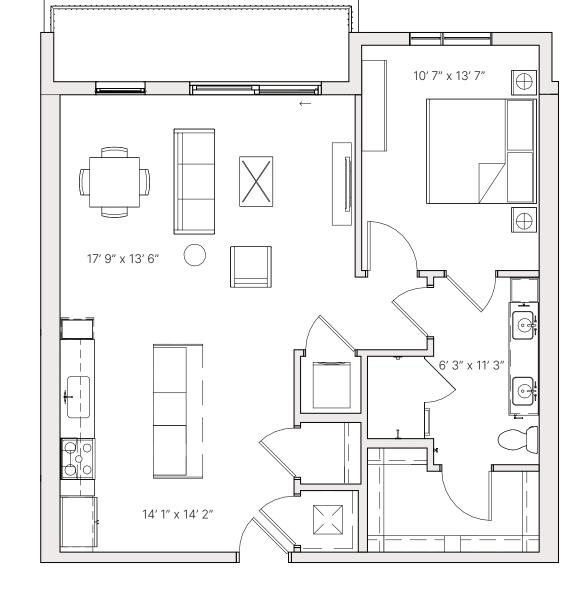

### S1 STUDIO

519 SF **RESIDENCE** 

**FINISH SCHEME** 

A B C

**LEVEL** 

**1** 2 3 4 5

**Units:** 131