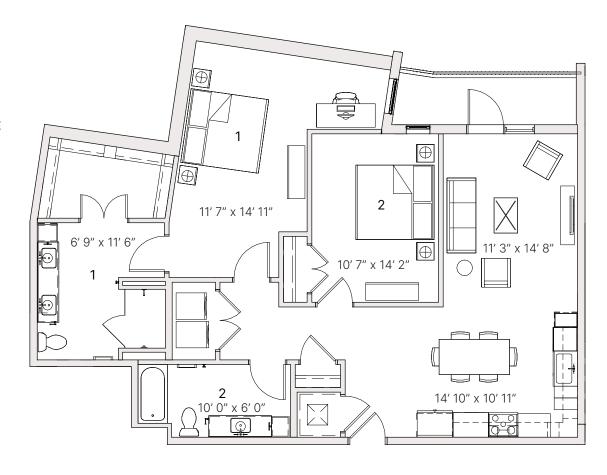

L** 

1 2 **3 4** 5

Units: 323

423





### **B7** TWO BED







1,228 SF **RESIDENCE**2 SF **EXTERIOR** 

FINISH SCHEME

A B C

**LEVEL 1 2** 3 4 5

**Units:** 117 216





### **B7.2** TWO BED





DEDRUUI



2 BATHROOM



1,289 SF **RESIDENCE** 58 SF **EXTERIOR** 

**FINISH SCHEME** 

A B C

LEVEL

1 **2 3 4** 5

**Units:** 

226

333

433





### **B8** TWO BED









1,289 SF **RESIDENCE** 167 SF **EXTERIOR** 

**FINISH SCHEME** 

A B **C** 

**LEVEL** 

**1** 2 3 4 5

**Units:** 127





### **B8.2** TWO BED







1,310 SF **RESIDENCE** 98 SF **EXTERIOR** 

> FINISH SCHEME A B C

**LEVEL**1 **2 3 4 5** 

Units: 206

313

413

515





### **B9** TWO BED





India

1,310 SF **RESIDENCE** 64 SF **EXTERIOR** 

**FINISH SCHEME** 

A B **C** 

**LEVEL 1** 2 3 4 5

**Units:** 108





### **B9.2** TWO BED







2 BATHROOM



1,357 SF **RESIDENCE** 92 SF **EXTERIOR** 

> FINISH SCHEME A B C

**LEVEL**1 2 **3 4 5** 





### **B10** TWO BED







### **B11** TWO BED









**FINISH SCHEME** 

 ${\bf A}$  B C

**LEVEL 1** 2 3 4 5

**Units:** 105





**OPEN SPACE** 

18' 6" x 19' 11"

**BATHROOM** 

9' 0" x 7' 7"

LIVING SPACE

18' 9" x 13' 2"

**BATHROOM** 

5' 9" x 8' 11"



# LW1 LIVE/WORK









**FINISH SCHEME** 

**A** B C

**LEVEL** 

**1** 2 3 4 5

Units: 106





**OPEN SPACE** 

18' 6" x 19' 11"

**BATHROOM** 

9' 0" x 7' 7"

LIVING SPACE

18' 9" x 13' 2"

**BATHROOM** 

5' 9" x 8' 11"



# LW1a LIVE/WORK











**OPEN SPACE** 

21' 2" x 17' 6"

**BATHROOM** 

9' 10" x 6' 6"

LIVING SPACE

14' 3" x 20' 2"

BATHROOM

9' 10" x 6' 6"



# LW2 LIVE/WORK