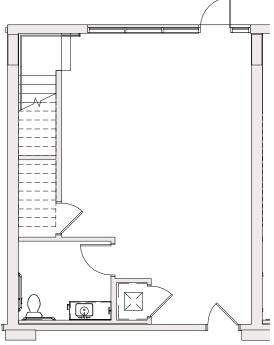

**FINISH SCHEME** 

A B C

LEVEL

1 **2 3 4** 5

**Units:** 

226

333

433





### **B8** TWO BED









1,289 SF **RESIDENCE** 167 SF **EXTERIOR** 

**FINISH SCHEME** 

A B **C** 

**LEVEL** 

**1** 2 3 4 5

**Units:** 127





### **B8.2** TWO BED







1,310 SF **RESIDENCE** 98 SF **EXTERIOR** 

> FINISH SCHEME A B C

**LEVEL**1 **2 3 4 5** 

Units: 206

313

413

515





### **B9** TWO BED





India

1,310 SF **RESIDENCE** 64 SF **EXTERIOR** 

**FINISH SCHEME** 

A B **C** 

**LEVEL 1** 2 3 4 5

**Units:** 108





### **B9.2** TWO BED







2 BATHROOM



1,357 SF **RESIDENCE** 92 SF **EXTERIOR** 

> FINISH SCHEME A B C

**LEVEL**1 2 **3 4 5** 





### **B10** TWO BED







### **B11** TWO BED









**FINISH SCHEME** 

 ${\bf A}$  B C

**LEVEL 1** 2 3 4 5

**Units:** 105





**OPEN SPACE** 

18' 6" x 19' 11"

**BATHROOM** 

9' 0" x 7' 7"

LIVING SPACE

18' 9" x 13' 2"

**BATHROOM** 

5' 9" x 8' 11"



# LW1 LIVE/WORK









**FINISH SCHEME** 

**A** B C

**LEVEL** 

**1** 2 3 4 5

Units: 106





**OPEN SPACE** 

18' 6" x 19' 11"

**BATHROOM** 

9' 0" x 7' 7"

LIVING SPACE

18' 9" x 13' 2"

**BATHROOM** 

5' 9" x 8' 11"



# LW1a LIVE/WORK











**OPEN SPACE** 

21' 2" x 17' 6"

**BATHROOM** 

9' 10" x 6' 6"

LIVING SPACE

14' 3" x 20' 2"

BATHROOM

9' 10" x 6' 6"



# LW2 LIVE/WORK









1,851 SF **RESIDENCE** 



LEVEL

**1** 2 3 4 5

Units: 101





**OPEN SPACE** 

21' 6" x 17' 6"

**BATHROOM** 

9' 10" x 6' 6"

LIVING SPACE

14' 3" x 20' 2"

**BATHROOM** 

9' 10" x 6' 6"



# LW3 LIVE/WORK