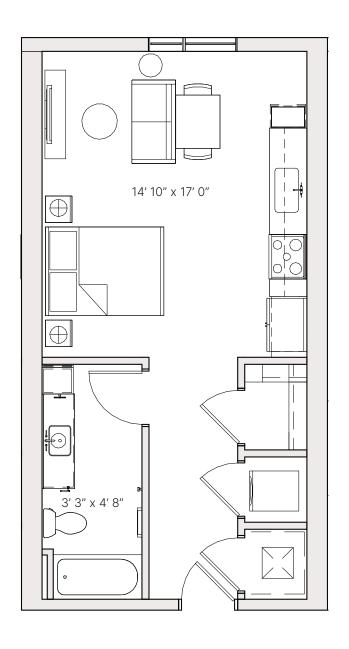

# S1.3 STUDIO

**ZEPHYRSOUTHLAMAR.COM** 

520 SF **RESIDENCE** 

**FINISH SCHEME** 

A B C

**LEVEL** 

**1** 2 3 4 5

Units:

128