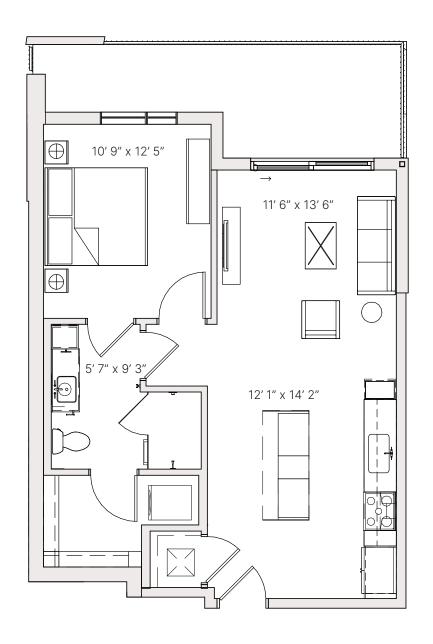

# S1.2 STUDIO

STUDIO BEDROOM

1 BATHROOM

520 SF **RESIDENCE** 

**FINISH SCHEME** 

A B C

**LEVEL** 

**1** 2 3 4 5

**Units:** 

129

130