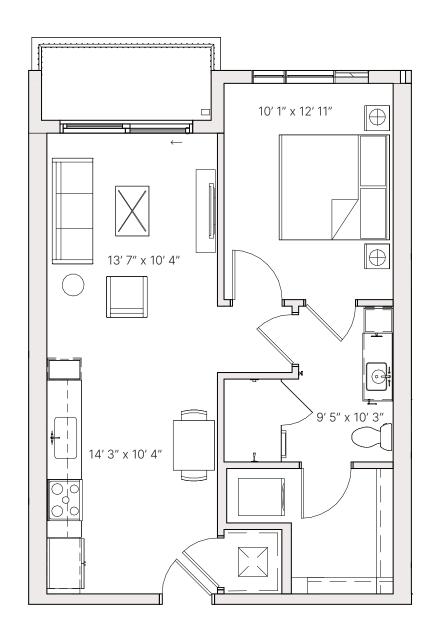

# S1.2 STUDIO

STUDIO BEDROOM

1 BATHROOM

520 SF **RESIDENCE** 

**FINISH SCHEME** 

A B C

**LEVEL** 

**1** 2 3 4 5

**Units:** 

129

130