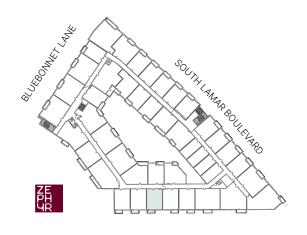

*2 3 4** 5

Units: 220

220327427





### A2.3 ONE BED









729 SF **RESIDENCE** 133 SF **EXTERIOR** 

**FINISH SCHEME** 

A B **C** 

**LEVEL** 

**1** 2 3 4 5

**Units:** 110





#### A2.4 ONE BED









739 SF **RESIDENCE** 105 SF **EXTERIOR** 

**FINISH SCHEME** 

A B C

**LEVEL** 

**1** 2 3 4 5

Units: 121





#### A2.5 ONE BED





\_

1 BATHROOM



765 SF **RESIDENCE** 48 SF **EXTERIOR** 

**FINISH SCHEME** 

A B C

**LEVEL** 

1 2 3 4 5

**Units:** 501





#### A2.6 ONE BED









776 SF **RESIDENCE** 43 SF **EXTERIOR** 

FINISH SCHEME A B C

**LEVEL**1 **2 3 4** 5

**Units:** 217

219

224

324

326

331

424

426 431





### A3 ONE BED









766 SF **RESIDENCE** 43 SF **EXTERIOR** 

**FINISH SCHEME** 

A B C

**LEVEL**1 **2 3 4** 5

**Units:** 

221

328

428





### A3.2 ONE BED









768 SF **RESIDENCE** 43 SF **EXTERIOR** 

#### **FINISH SCHEME**

A **B** C

**LEVEL**1 **2 3 4** 5

**Units:** 

223

330

430





#### A3.3 ONE BED









776 SF **RESIDENCE** 105 SF **EXTERIOR** 

FINISH SCHEME A B C

**LEVEL 1** 2 3 4 5

**Units:** 118

120

125





#### A3.4 ONE BED









766 SF **RESIDENCE** 105 SF **EXTERIOR** 

**FINISH SCHEME** 

A B C

**LEVEL** 

**1** 2 3 4 5

Units: 122





### A3.5 ONE BED









768 SF **RESIDENCE** 105 SF **EXTERIOR** 

**FINISH SCHEME** 

A **B** C

**LEVEL** 

**1** 2 3 4 5

**Units:** 124





#### A3.6 ONE BED







1 BATHROOM



849 SF **RESIDENCE** 40 SF **EXTERIOR** 

**FINISH SCHEME** 

A B C

LEVEL

1 **2 3 4 5** 

**Units:** 

204

308

408

510





### A4 ONE BED + DEN







1 BATHROOM