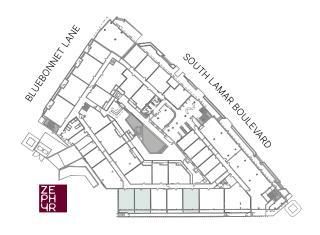

2 3 4 5

Units: 121





#### A2.5 ONE BED





\_

1 BATHROOM



765 SF **RESIDENCE** 48 SF **EXTERIOR** 

**FINISH SCHEME** 

A B C

**LEVEL** 

1 2 3 4 5

**Units:** 501





#### A2.6 ONE BED









776 SF **RESIDENCE** 43 SF **EXTERIOR** 

FINISH SCHEME A B C

**LEVEL**1 **2 3 4** 5

**Units:** 217

219

224

324

326

331

424

426 431





### A3 ONE BED









766 SF **RESIDENCE** 43 SF **EXTERIOR** 

**FINISH SCHEME** 

A B C

**LEVEL**1 **2 3 4** 5

**Units:** 

221

328

428





### A3.2 ONE BED









768 SF **RESIDENCE** 43 SF **EXTERIOR** 

#### **FINISH SCHEME**

A **B** C

**LEVEL**1 **2 3 4** 5

**Units:** 

223

330

430





#### A3.3 ONE BED









776 SF **RESIDENCE** 105 SF **EXTERIOR** 

FINISH SCHEME A B C

**LEVEL 1** 2 3 4 5

**Units:** 118

120

125





#### A3.4 ONE BED









766 SF **RESIDENCE** 105 SF **EXTERIOR** 

**FINISH SCHEME** 

A B C

**LEVEL** 

**1** 2 3 4 5

Units: 122





### A3.5 ONE BED









768 SF **RESIDENCE** 105 SF **EXTERIOR** 

**FINISH SCHEME** 

A **B** C

**LEVEL** 

**1** 2 3 4 5

**Units:** 124





#### A3.6 ONE BED







1 BATHROOM



849 SF **RESIDENCE** 40 SF **EXTERIOR** 

**FINISH SCHEME** 

A B C

LEVEL

1 **2 3 4 5** 

**Units:** 

204

308

408

510





### A4 ONE BED + DEN







1 BATHROOM



849 SF **RESIDENCE** 51 SF **EXTERIOR** 

**FINISH SCHEME** 

A B **C** 

**LEVEL** 

**1** 2 3 4 5

Units:





### A4.2 ONE BED + DEN







1 BATHROOM



870 SF **RESIDENCE** 80 SF **EXTERIOR** 

**FINISH SCHEME** ABC

**LEVEL** 1 **2 3 4** 5

> **Units:** 214 321

> > 421





### **A5** ONE BED