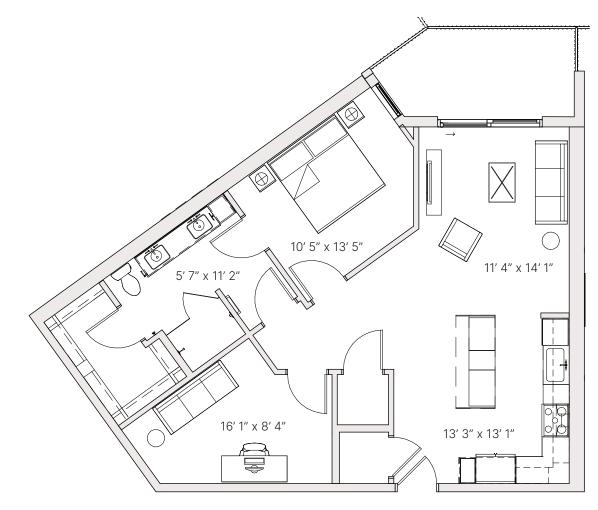

# S1.2 STUDIO

STUDIO BEDROOM

1 BATHROOM

520 SF **RESIDENCE** 

**FINISH SCHEME** 

A B C

**LEVEL** 

**1** 2 3 4 5

**Units:** 

129

130