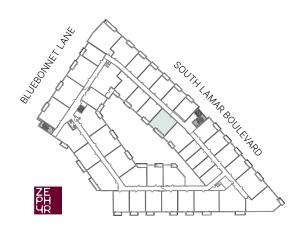

Units:** 214 321

> > 421





### **A5** ONE BED

**ZEPHYRSOUTHLAMAR.COM** 





<u>5</u>

1 BATHROOM



877 SF **RESIDENCE** 54 SF **EXTERIOR** 

**FINISH SCHEME** 

A **B** C

**LEVEL** 

1 2 3 4 5

Units: 522





### **A6** ONE BED







1 BATHROOM



897 SF **RESIDENCE** 31 SF **EXTERIOR** 

FINISH SCHEME A B C

**LEVEL**1 **2 3 4** 5





### A7 ONE BED





ڪ

1 BATHROOM



897 SF **RESIDENCE** 113 SF **EXTERIOR** 

**FINISH SCHEME** 

A B **C** 

**LEVEL** 

**1** 2 3 4 5

**Units:** 123





### A7.2 ONE BED







1 BATHROOM



899 SF **RESIDENCE** 72 SF **EXTERIOR** 

**FINISH SCHEME** 

**A** B C

**LEVEL** 

1 2 3 4 **5** 

Units: 502





### **A8** ONE BED







1 BATHROOM



921 SF **RESIDENCE** 75 SF **EXTERIOR** 

**FINISH SCHEME** ABC

**LEVEL** 1 2 3 4 5

> > 504





### **A9** ONE BED

**ZEPHYRSOUTHLAMAR.COM** 







1 BATHROOM



974 SF **RESIDENCE** 69 SF **EXTERIOR** 

**FINISH SCHEME** 

A B C

**LEVEL**1 **2 3 4** 5

**Units:** 218

325

425





#### A10 ONE BED + DEN







1 BATHROOM



974 SF **RESIDENCE** 90 SF **EXTERIOR** 

**FINISH SCHEME** 

A B **C** 

LEVEL

**1** 2 3 4 5

**Units**: 119





### A10.2 ONE BED + DEN







1 BATHROOM



1,043 SF **RESIDENCE**40 SF **EXTERIOR** 

**FINISH SCHEME** 

**A** B C

LEVEL

**1** 2 3 4 5

Units:





# A11 ONE BED + DEN





1,043 SF **RESIDENCE**42 SF **EXTERIOR** 

**FINISH SCHEME** 

A B C

**LEVEL**1 2 3 4 **5** 

Units: 521





#### A12 ONE BED + DEN









1,060 SF **RESIDENCE**48 SF **EXTERIOR** 

FINISH SCHEME A B C

**LEVEL**1 2 **3 4 5** 

**Units:** 310 410

512





# **B1**