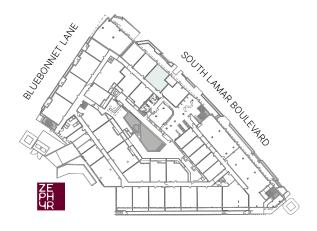

**Units:** 108





### **B9.2** TWO BED







2 BATHROOM



1,357 SF **RESIDENCE** 92 SF **EXTERIOR** 

> FINISH SCHEME A B C

**LEVEL**1 2 **3 4 5** 





### **B10** TWO BED







### **B11** TWO BED









**FINISH SCHEME** 

 ${\bf A}$  B C

**LEVEL 1** 2 3 4 5

**Units:** 105





**OPEN SPACE** 

18' 6" x 19' 11"

**BATHROOM** 

9' 0" x 7' 7"

LIVING SPACE

18' 9" x 13' 2"

**BATHROOM** 

5' 9" x 8' 11"



# LW1 LIVE/WORK









**FINISH SCHEME** 

**A** B C

**LEVEL** 

**1** 2 3 4 5

Units: 106





**OPEN SPACE** 

18' 6" x 19' 11"

**BATHROOM** 

9' 0" x 7' 7"

LIVING SPACE

18' 9" x 13' 2"

**BATHROOM** 

5' 9" x 8' 11"



# LW1a LIVE/WORK











**OPEN SPACE** 

21' 2" x 17' 6"

**BATHROOM** 

9' 10" x 6' 6"

LIVING SPACE

14' 3" x 20' 2"

BATHROOM

9' 10" x 6' 6"



# LW2 LIVE/WORK









1,851 SF **RESIDENCE** 



LEVEL

**1** 2 3 4 5

Units: 101





**OPEN SPACE** 

21' 6" x 17' 6"

**BATHROOM** 

9' 10" x 6' 6"

LIVING SPACE

14' 3" x 20' 2"

**BATHROOM** 

9' 10" x 6' 6"



# LW3 LIVE/WORK