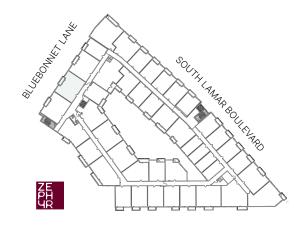

# S1.3 STUDIO

**ZEPHYRSOUTHLAMAR.COM** 

520 SF **RESIDENCE** 

**FINISH SCHEME** 

A B C

**LEVEL** 

**1** 2 3 4 5

Units: