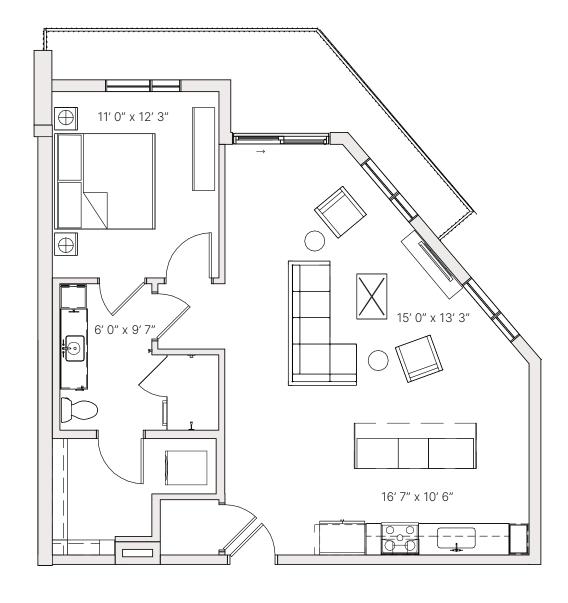

### A1 ONE BED

1 BATHROOM

677 SF **RESIDENCE** 59 SF **EXTERIOR** 

**FINISH SCHEME** 

A B C

**LEVEL** 

**1** 2 3 4 5

**Units:** 105