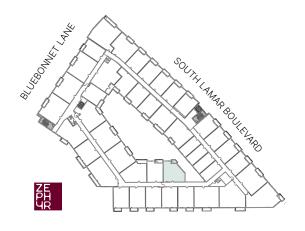

6 ONE BED







1 BATHROOM



849 SF **RESIDENCE** 40 SF **EXTERIOR** 

**FINISH SCHEME** 

A B C

LEVEL

1 **2 3 4 5** 

**Units:** 

204

308

408

510





### A4 ONE BED + DEN







1 BATHROOM



849 SF **RESIDENCE** 51 SF **EXTERIOR** 

**FINISH SCHEME** 

A B **C** 

**LEVEL** 

**1** 2 3 4 5

Units:





### A4.2 ONE BED + DEN







1 BATHROOM



870 SF **RESIDENCE** 80 SF **EXTERIOR** 

**FINISH SCHEME** ABC

**LEVEL** 1 **2 3 4** 5

> **Units:** 214 321

> > 421





### **A5** ONE BED

**ZEPHYRSOUTHLAMAR.COM** 





<u>5</u>

1 BATHROOM



877 SF **RESIDENCE** 54 SF **EXTERIOR** 

**FINISH SCHEME** 

A **B** C

**LEVEL** 

1 2 3 4 5

Units: 522





### **A6** ONE BED







1 BATHROOM



897 SF **RESIDENCE** 31 SF **EXTERIOR** 

FINISH SCHEME A B C

**LEVEL**1 **2 3 4** 5





### A7 ONE BED





ڪ

1 BATHROOM



897 SF **RESIDENCE** 113 SF **EXTERIOR** 

**FINISH SCHEME** 

A B **C** 

**LEVEL** 

**1** 2 3 4 5

**Units:** 123





### A7.2 ONE BED







1 BATHROOM



899 SF **RESIDENCE** 72 SF **EXTERIOR** 

**FINISH SCHEME** 

**A** B C

**LEVEL** 

1 2 3 4 **5** 

Units: 502





### **A8** ONE BED







1 BATHROOM



921 SF **RESIDENCE** 75 SF **EXTERIOR** 

**FINISH SCHEME** ABC

**LEVEL** 1 2 3 4 5

> > 504





### **A9** ONE BED

**ZEPHYRSOUTHLAMAR.COM** 







1 BATHROOM



974 SF **RESIDENCE** 69 SF **EXTERIOR** 

**FINISH SCHEME** 

A B C

**LEVEL**1 **2 3 4** 5

**Units:** 218

325

425





#### A10 ONE BED + DEN







1 BATHROOM



974 SF **RESIDENCE** 90 SF **EXTERIOR** 

**FINISH SCHEME** 

A B **C** 

LEVEL

**1** 2 3 4 5

**Units**: 119