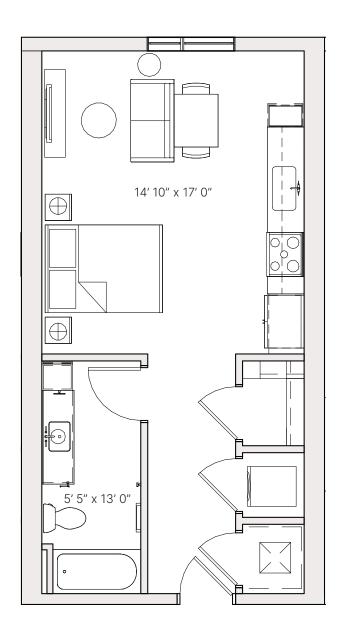

# S1.2 STUDIO

STUDIO BEDROOM

1 BATHROOM

520 SF **RESIDENCE** 

**FINISH SCHEME** 

A B C

**LEVEL** 

**1** 2 3 4 5

**Units:** 

129

130