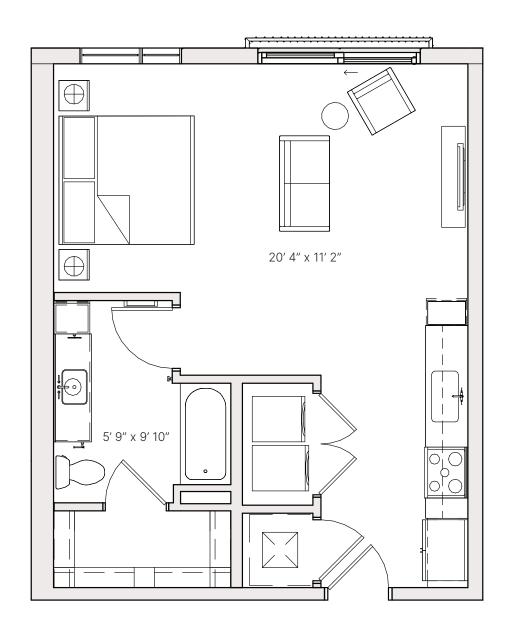

### A4 ONE BED + DEN

1 BATHROOM

849 SF **RESIDENCE** 51 SF **EXTERIOR** 

**FINISH SCHEME** 

A B **C** 

**LEVEL** 

**1** 2 3 4 5

Units: