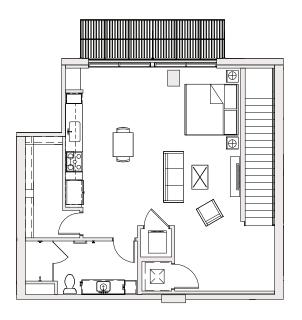

F **EXTERIOR** 

> FINISH SCHEME A B C

**LEVEL**1 2 **3 4 5** 





### **B10** TWO BED







### **B11** TWO BED









**FINISH SCHEME** 

 ${\bf A}$  B C

**LEVEL 1** 2 3 4 5

**Units:** 105





**OPEN SPACE** 

18' 6" x 19' 11"

**BATHROOM** 

9' 0" x 7' 7"

LIVING SPACE

18' 9" x 13' 2"

**BATHROOM** 

5' 9" x 8' 11"



# LW1 LIVE/WORK









**FINISH SCHEME** 

**A** B C

**LEVEL** 

**1** 2 3 4 5

Units: 106





**OPEN SPACE** 

18' 6" x 19' 11"

**BATHROOM** 

9' 0" x 7' 7"

LIVING SPACE

18' 9" x 13' 2"

**BATHROOM** 

5' 9" x 8' 11"



# LW1a LIVE/WORK











**OPEN SPACE** 

21' 2" x 17' 6"

**BATHROOM** 

9' 10" x 6' 6"

LIVING SPACE

14' 3" x 20' 2"

BATHROOM

9' 10" x 6' 6"



# LW2 LIVE/WORK









1,851 SF **RESIDENCE** 



LEVEL

**1** 2 3 4 5

Units: 101





**OPEN SPACE** 

21' 6" x 17' 6"

**BATHROOM** 

9' 10" x 6' 6"

LIVING SPACE

14' 3" x 20' 2"

**BATHROOM** 

9' 10" x 6' 6"



# LW3 LIVE/WORK