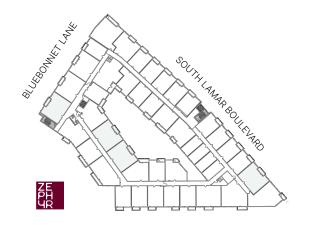

CE**40 SF **EXTERIOR** 

**FINISH SCHEME** 

**A** B C

LEVEL

**1** 2 3 4 5

Units:





# A11 ONE BED + DEN





1,043 SF **RESIDENCE**42 SF **EXTERIOR** 

**FINISH SCHEME** 

A B C

**LEVEL**1 2 3 4 **5** 

Units: 521





#### A12 ONE BED + DEN









1,060 SF **RESIDENCE**48 SF **EXTERIOR** 

FINISH SCHEME A B C

**LEVEL**1 2 **3 4 5** 

**Units:** 310 410

512





# **B1** TWO BED







2 BATHROOM



1,081 SF **RESIDENCE** 39 SF **EXTERIOR** 

FINISH SCHEME A B C

**LEVEL**1 **2 3 4** 5





#### **B2** TWO BED





4

2 BATHROOM

пии

1,136 SF **RESIDENCE**47 SF **EXTERIOR** 

FINISH SCHEME A B C

**LEVEL**1 **2 3 4** 5





### **B3** TWO BED







2 BATHROOM



1,172 SF **RESIDENCE** 55 SF **EXTERIOR** 

FINISH SCHEME

A B C

**LEVEL**1 **2 3 4 5** 

**Units:** 

519

320





## **B4** TWO BED







2 BATHROOM



1,172 SF **RESIDENCE** 164 SF **EXTERIOR** 

**FINISH SCHEME** 

A B **C** 

**LEVEL** 

**1** 2 3 4 5

**Units:** 116





### **B4a** TWO BED

**ZEPHYRSOUTHLAMAR.COM** 









1,169 SF **RESIDENCE** 69 SF **EXTERIOR** 

FINISH SCHEME

A B **C** 

**LEVEL** 

**1** 2 3 4 5

**Units:** 109





### **B4.2** TWO BED





1,167 SF **RESIDENCE** 75 SF **EXTERIOR** 

**FINISH SCHEME** 

A **B** C

**LEVEL** 

**1** 2 3 4 5

Units:





### **B4.3** TWO BED







2 BATHROOM



1,136 SF **RESIDENCE** 76 SF **EXTERIOR** 

**FINISH SCHEME** 

**A** B C

**LEVEL** 

**1** 2 3 4 5

Units:

212

319

419





### **B4.4** TWO BED







2 BATHROOM



1,169 SF **RESIDENCE** 55 SF **EXTERIOR** 

**FINISH SCHEME** 

A B C

**LEVEL** 1 2 3 4 5

> **Units:** 207