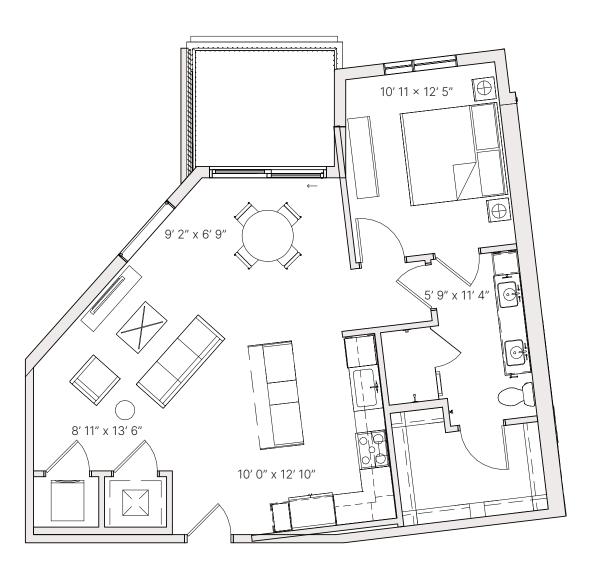

### A4.2 ONE BED + DEN







1 BATHROOM



870 SF **RESIDENCE** 80 SF **EXTERIOR** 

**FINISH SCHEME** ABC

**LEVEL** 1 **2 3 4** 5

> **Units:** 214 321

> > 421





### **A5** ONE BED

**ZEPHYRSOUTHLAMAR.COM** 





<u>5</u>

1 BATHROOM



877 SF **RESIDENCE** 54 SF **EXTERIOR** 

**FINISH SCHEME** 

A **B** C

**LEVEL** 

1 2 3 4 5

Units: 522





### **A6** ONE BED







1 BATHROOM



897 SF **RESIDENCE** 31 SF **EXTERIOR** 

FINISH SCHEME A B C

**LEVEL**1 **2 3 4** 5





### A7 ONE BED





ڪ

1 BATHROOM



897 SF **RESIDENCE** 113 SF **EXTERIOR** 

**FINISH SCHEME** 

A B **C** 

**LEVEL** 

**1** 2 3 4 5

**Units:** 123





### A7.2 ONE BED







1 BATHROOM



899 SF **RESIDENCE** 72 SF **EXTERIOR** 

**FINISH SCHEME** 

**A** B C

**LEVEL** 

1 2 3 4 **5** 

Units: 502





### **A8** ONE BED







1 BATHROOM



921 SF **RESIDENCE** 75 SF **EXTERIOR** 

**FINISH SCHEME** ABC

**LEVEL** 1 2 3 4 5

> > 504





### **A9** ONE BED

**ZEPHYRSOUTHLAMAR.COM** 







1 BATHROOM



974 SF **RESIDENCE** 69 SF **EXTERIOR** 

**FINISH SCHEME** 

A B C

**LEVEL**1 **2 3 4** 5

**Units:** 218

325

425





#### A10 ONE BED + DEN







1 BATHROOM



974 SF **RESIDENCE** 90 SF **EXTERIOR** 

**FINISH SCHEME** 

A B **C** 

LEVEL

**1** 2 3 4 5

**Units**: 119





### A10.2 ONE BED + DEN







1 BATHROOM



1,043 SF **RESIDENCE**40 SF **EXTERIOR** 

**FINISH SCHEME** 

**A** B C

LEVEL

**1** 2 3 4 5

Units:





# A11 ONE BED + DEN





1,043 SF **RESIDENCE**42 SF **EXTERIOR** 

**FINISH SCHEME** 

A B C

**LEVEL**1 2 3 4 **5** 

Units: 521





#### A12 ONE BED +