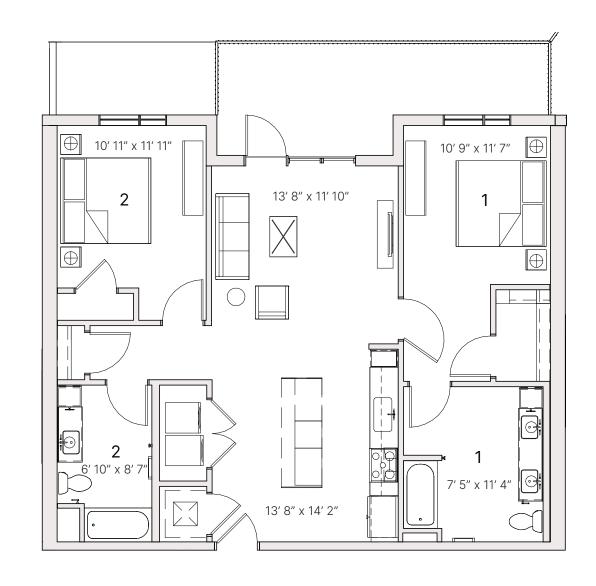

### **B3** TWO BED

2 BATHROOM

1,172 SF **RESIDENCE** 55 SF **EXTERIOR** 

FINISH SCHEME

A B C

**LEVEL**1 **2 3 4 5** 

**Units:** 

519

320