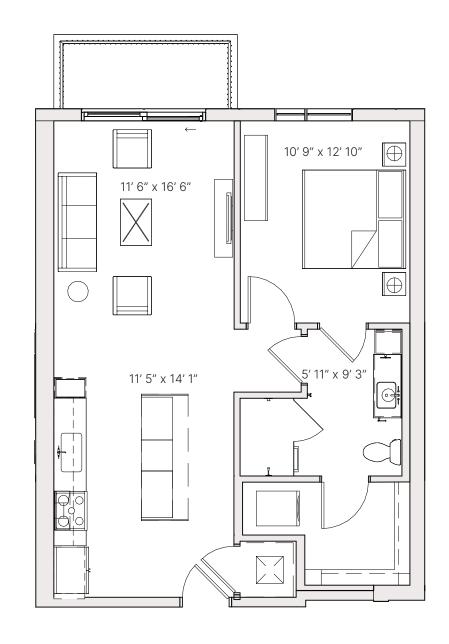

# S1.2 STUDIO

STUDIO BEDROOM

1 BATHROOM

520 SF **RESIDENCE** 

**FINISH SCHEME** 

A B C

**LEVEL** 

**1** 2 3 4 5

**Units:** 

129

130