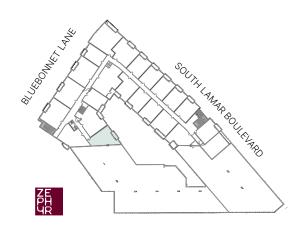

768 SF **RESIDENCE** 105 SF **EXTERIOR** 

**FINISH SCHEME** 

A **B** C

**LEVEL** 

**1** 2 3 4 5

**Units:** 124





#### A3.6 ONE BED







1 BATHROOM



849 SF **RESIDENCE** 40 SF **EXTERIOR** 

**FINISH SCHEME** 

A B C

LEVEL

1 **2 3 4 5** 

**Units:** 

204

308

408

510





### A4 ONE BED + DEN







1 BATHROOM



849 SF **RESIDENCE** 51 SF **EXTERIOR** 

**FINISH SCHEME** 

A B **C** 

**LEVEL** 

**1** 2 3 4 5

Units:





### A4.2 ONE BED + DEN







1 BATHROOM



870 SF **RESIDENCE** 80 SF **EXTERIOR** 

**FINISH SCHEME** ABC

**LEVEL** 1 **2 3 4** 5

> **Units:** 214 321

> > 421





### **A5** ONE BED

**ZEPHYRSOUTHLAMAR.COM** 





<u>5</u>

1 BATHROOM



877 SF **RESIDENCE** 54 SF **EXTERIOR** 

**FINISH SCHEME** 

A **B** C

**LEVEL** 

1 2 3 4 5

Units: 522





### **A6** ONE BED







1 BATHROOM



897 SF **RESIDENCE** 31 SF **EXTERIOR** 

FINISH SCHEME A B C

**LEVEL**1 **2 3 4** 5





### A7 ONE BED





ڪ

1 BATHROOM



897 SF **RESIDENCE** 113 SF **EXTERIOR** 

**FINISH SCHEME** 

A B **C** 

**LEVEL** 

**1** 2 3 4 5

**Units:** 123





### A7.2 ONE BED







1 BATHROOM



899 SF **RESIDENCE** 72 SF **EXTERIOR** 

**FINISH SCHEME** 

**A** B C

**LEVEL** 

1 2 3 4 **5** 

Units: 502





### **A8** ONE BED







1 BATHROOM



921 SF **RESIDENCE** 75 SF **EXTERIOR** 

**FINISH SCHEME** ABC

**LEVEL** 1 2 3 4 5

> > 504





### **A9** ONE BED

**ZEPHYRSOUTHLAMAR.COM** 







1 BATHROOM



974 SF **RESIDENCE** 69 SF **EXTERIOR** 

**FINISH SCHEME** 

A B C

**LEVEL**1 **2 3 4** 5

**Units:** 218

325

425





#### A10 ONE BED + DEN