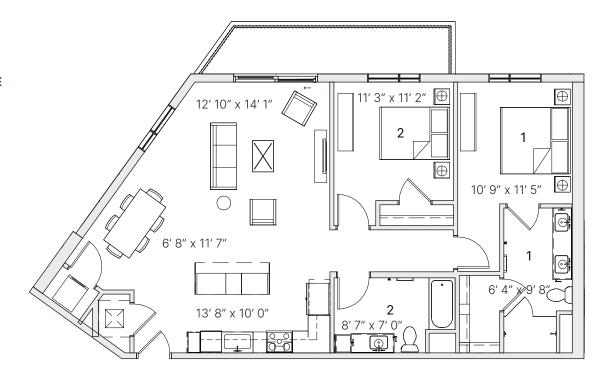

416

518





### **B4.6** TWO BED









1,172 SF **RESIDENCE** 167 SF **EXTERIOR** 

**FINISH SCHEME** 

**A** B C

LEVEL

**1** 2 3 4 5

Units: 114





### **B4.7** TWO BED









1,167 SF **RESIDENCE**46 SF **EXTERIOR** 

FINISH SCHEME

A B C

**LEVEL**1 **2 3 4 5** 

Units:

211

318

418

520





## **B5** TWO BED







2 BATHROOM



1,199 SF **RESIDENCE** 50 SF **EXTERIOR** 

FINISH SCHEME

A B C

**LEVEL**1 **2 3 4** 5

Units:

225

332

432





## **B6** TWO BED







2 BATHROOM



1,199 SF **RESIDENCE** 165 SF **EXTERIOR** 

**FINISH SCHEME** 

A B **C** 

**LEVEL** 

**1** 2 3 4 5

**Units:** 126





### **B6.2** TWO BED

**ZEPHYRSOUTHLAMAR.COM** 









1,228 SF **RESIDENCE** 93 SF **EXTERIOR** 

FINISH SCHEME

**A B** C

**LEVEL** 

1 2 **3 4** 5

Units: 323

423





### **B7** TWO BED







1,228 SF **RESIDENCE**2 SF **EXTERIOR** 

FINISH SCHEME

A B C

**LEVEL 1 2** 3 4 5

**Units:** 117 216





### **B7.2** TWO BED





DEDRUUI



2 BATHROOM



1,289 SF **RESIDENCE** 58 SF **EXTERIOR** 

**FINISH SCHEME** 

A B C

LEVEL

1 **2 3 4** 5

**Units:** 

226

333

433





### **B8** TWO BED









1,289 SF **RESIDENCE** 167 SF **EXTERIOR** 

**FINISH SCHEME** 

A B **C** 

**LEVEL** 

**1** 2 3 4 5

**Units:** 127





### **B8.2** TWO BED







1,310 SF **RESIDENCE** 98 SF **EXTERIOR** 

> FINISH SCHEME A B C

**LEVEL**1 **2 3 4 5** 

Units: 206

313

413

515





### **B9** TWO BED





India

1,310 SF **RESIDENCE** 64 SF **EXTERIOR** 

**FINISH SCHEME** 

A B **C** 

**LEVEL 1** 2 3 4 5

**Units:** 108





### **B9.2** TWO BED







2 BATH