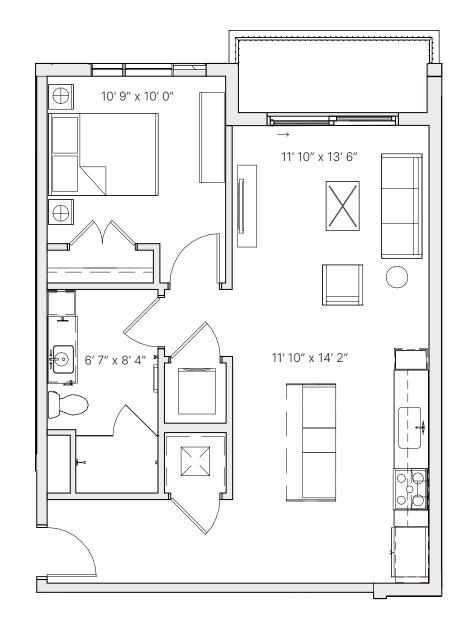

# S1.2 STUDIO

STUDIO BEDROOM

1 BATHROOM

520 SF **RESIDENCE** 

**FINISH SCHEME** 

A B C

**LEVEL** 

**1** 2 3 4 5

**Units:** 

129

130