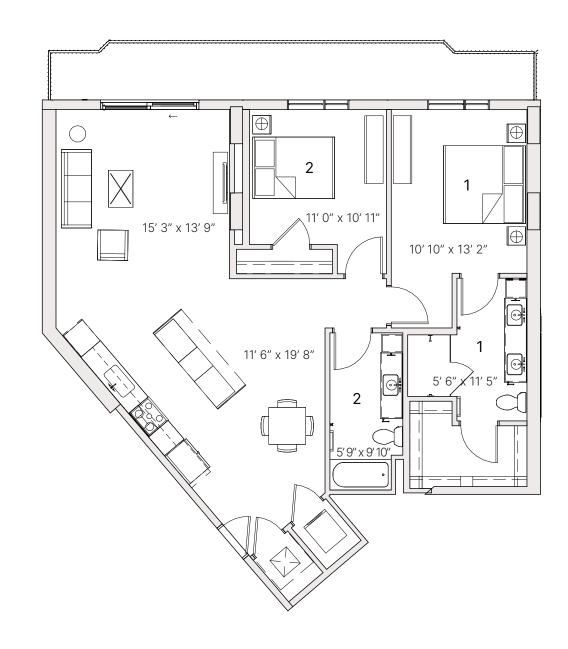

### A4 ONE BED + DEN

1 BATHROOM

849 SF **RESIDENCE** 51 SF **EXTERIOR** 

**FINISH SCHEME** 

A B **C** 

**LEVEL** 

**1** 2 3 4 5

Units: