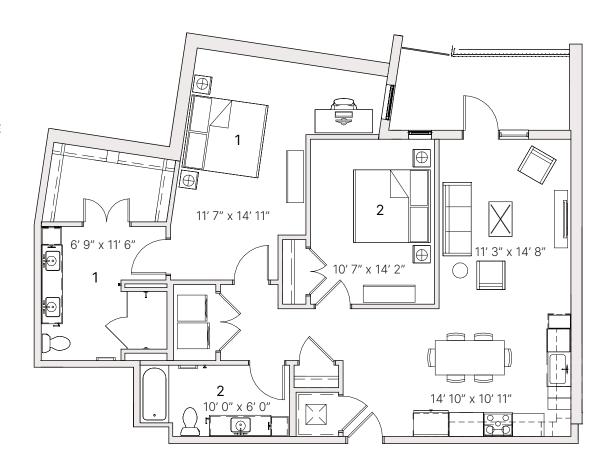

ts:** 126





### **B6.2** TWO BED

**ZEPHYRSOUTHLAMAR.COM** 









1,228 SF **RESIDENCE** 93 SF **EXTERIOR** 

FINISH SCHEME

**A B** C

**LEVEL** 

1 2 **3 4** 5

Units: 323

423





### **B7** TWO BED







1,228 SF **RESIDENCE**2 SF **EXTERIOR** 

FINISH SCHEME

A B C

**LEVEL 1 2** 3 4 5

**Units:** 117 216





### **B7.2** TWO BED





DEDRUUI



2 BATHROOM



1,289 SF **RESIDENCE** 58 SF **EXTERIOR** 

**FINISH SCHEME** 

A B C

LEVEL

1 **2 3 4** 5

**Units:** 

226

333

433





### **B8** TWO BED









1,289 SF **RESIDENCE** 167 SF **EXTERIOR** 

**FINISH SCHEME** 

A B **C** 

**LEVEL** 

**1** 2 3 4 5

**Units:** 127





### **B8.2** TWO BED







1,310 SF **RESIDENCE** 98 SF **EXTERIOR** 

> FINISH SCHEME A B C

**LEVEL**1 **2 3 4 5** 

Units: 206

313

413

515





### **B9** TWO BED





India

1,310 SF **RESIDENCE** 64 SF **EXTERIOR** 

**FINISH SCHEME** 

A B **C** 

**LEVEL 1** 2 3 4 5

**Units:** 108





### **B9.2** TWO BED







2 BATHROOM



1,357 SF **RESIDENCE** 92 SF **EXTERIOR** 

> FINISH SCHEME A B C

**LEVEL**1 2 **3 4 5** 





### **B10** TWO BED







### **B11** TWO BED









**FINISH SCHEME** 

 ${\bf A}$  B C

**LEVEL 1** 2 3 4 5

**Units:** 105





**OPEN SPACE** 

18' 6" x 19' 11"

**BATHROOM** 

9' 0" x 7' 7"

LIVING SPACE

18' 9" x 13' 2"

**BATHROOM** 

5' 9" x 8' 11"



# LW1 LIVE/WORK









**FINISH SCHEME** 

**A** B C

**LEVEL** 

**1** 2 3 4 5

Units: 106





**OPEN SPACE** 

18' 6" x 19' 11"

**BATHROOM** 

9' 0" x 7' 7"

LIVING SPACE

18' 9" x 13' 2"

**BATHROOM** 

5' 9" x 8' 11"



# LW1a LIVE/WORK