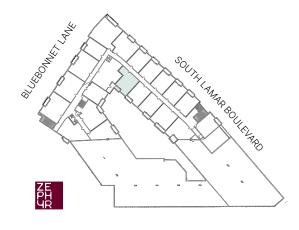

**2 3 4** 5

**Units:** 

221

328

428





### A3.2 ONE BED









768 SF **RESIDENCE** 43 SF **EXTERIOR** 

#### **FINISH SCHEME**

A **B** C

**LEVEL**1 **2 3 4** 5

**Units:** 

223

330

430





#### A3.3 ONE BED









776 SF **RESIDENCE** 105 SF **EXTERIOR** 

FINISH SCHEME A B C

**LEVEL 1** 2 3 4 5

**Units:** 118

120

125





#### A3.4 ONE BED









766 SF **RESIDENCE** 105 SF **EXTERIOR** 

**FINISH SCHEME** 

A B C

**LEVEL** 

**1** 2 3 4 5

Units: 122





### A3.5 ONE BED









768 SF **RESIDENCE** 105 SF **EXTERIOR** 

**FINISH SCHEME** 

A **B** C

**LEVEL** 

**1** 2 3 4 5

**Units:** 124





#### A3.6 ONE BED







1 BATHROOM



849 SF **RESIDENCE** 40 SF **EXTERIOR** 

**FINISH SCHEME** 

A B C

LEVEL

1 **2 3 4 5** 

**Units:** 

204

308

408

510





### A4 ONE BED + DEN







1 BATHROOM



849 SF **RESIDENCE** 51 SF **EXTERIOR** 

**FINISH SCHEME** 

A B **C** 

**LEVEL** 

**1** 2 3 4 5

Units:





### A4.2 ONE BED + DEN







1 BATHROOM



870 SF **RESIDENCE** 80 SF **EXTERIOR** 

**FINISH SCHEME** ABC

**LEVEL** 1 **2 3 4** 5

> **Units:** 214 321

> > 421





### **A5** ONE BED

**ZEPHYRSOUTHLAMAR.COM** 





<u>5</u>

1 BATHROOM



877 SF **RESIDENCE** 54 SF **EXTERIOR** 

**FINISH SCHEME** 

A **B** C

**LEVEL** 

1 2 3 4 5

Units: 522





### **A6** ONE BED







1 BATHROOM



897 SF **RESIDENCE** 31 SF **EXTERIOR** 

FINISH SCHEME A B C

**LEVEL**1 **2 3 4** 5





### A7 ONE BED





ڪ

1 BATHROOM



897 SF **RESIDENCE** 113 SF **EXTERIOR** 

**FINISH SCHEME** 

A B **C** 

**LEVEL** 

**1** 2 3 4 5

**Units:** 123