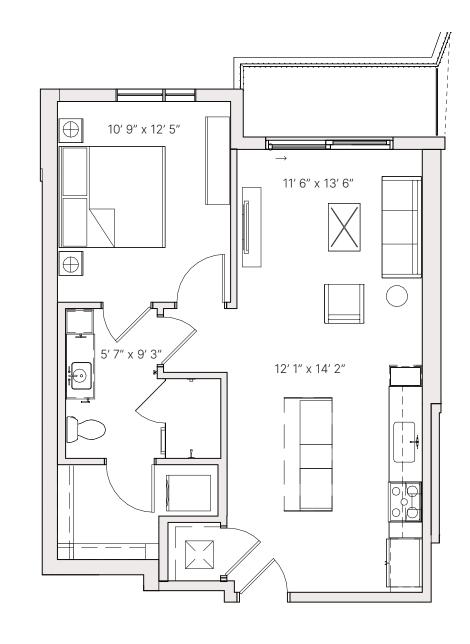

# S1.2 STUDIO

STUDIO BEDROOM

1 BATHROOM

520 SF **RESIDENCE** 

**FINISH SCHEME** 

A B C

**LEVEL** 

**1** 2 3 4 5

**Units:** 

129

130