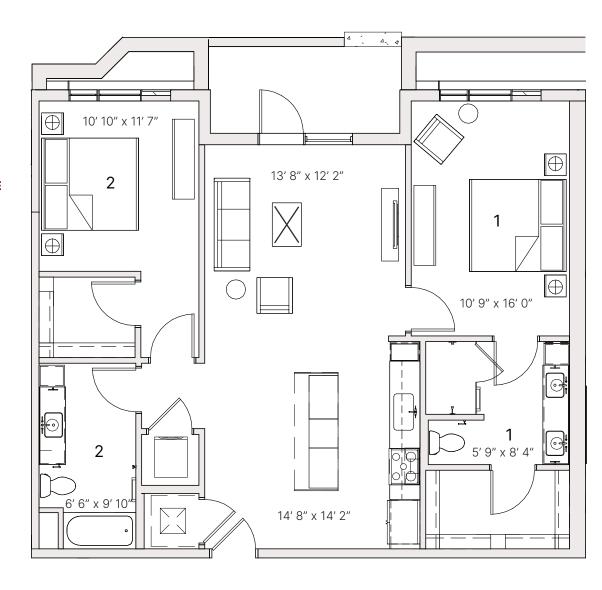

# **B1** TWO BED

2 BATHROOM

1,081 SF **RESIDENCE** 39 SF **EXTERIOR** 

FINISH SCHEME A B C

**LEVEL**1 **2 3 4** 5