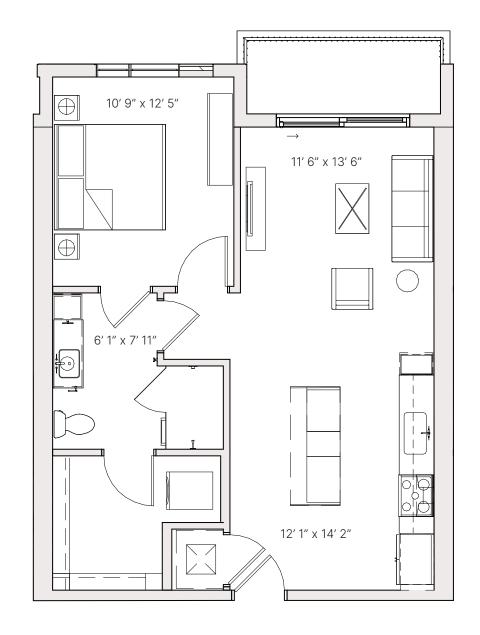

# S1.2 STUDIO

STUDIO BEDROOM

1 BATHROOM

520 SF **RESIDENCE** 

**FINISH SCHEME** 

A B C

**LEVEL** 

**1** 2 3 4 5

**Units:** 

129

130