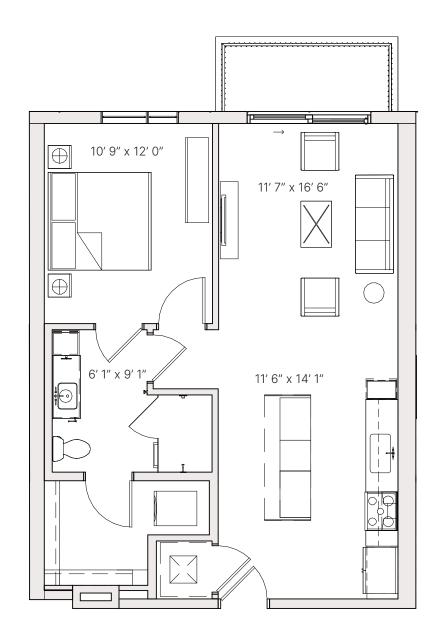

#### A2 ONE BED

739 SF **RESIDENCE** 88 SF **EXTERIOR** 

**FINISH SCHEME** 

A B **C** 

**LEVEL** 

**1** 2 3 4 5

Units: 102