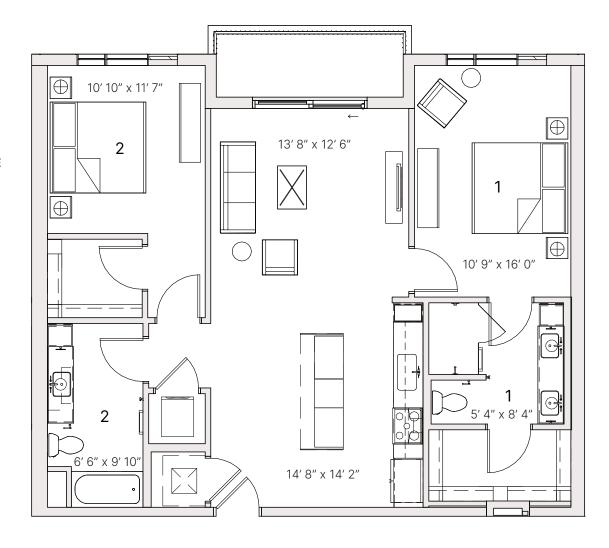

# S1.2 STUDIO

STUDIO BEDROOM

1 BATHROOM

520 SF **RESIDENCE** 

**FINISH SCHEME** 

A B C

**LEVEL** 

**1** 2 3 4 5

**Units:** 

129

130