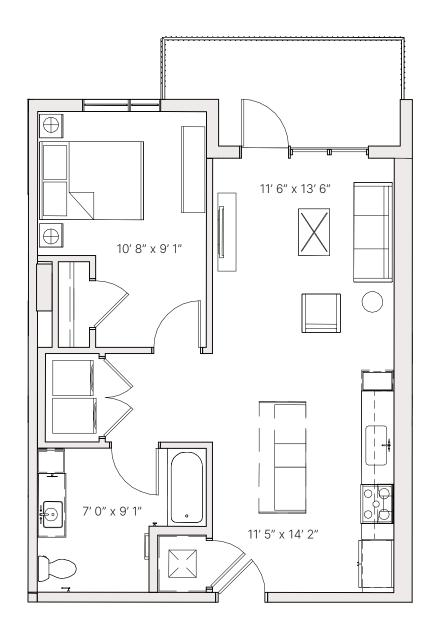

# S1.4 STUDIO

600 SF **RESIDENCE**2 SF **EXTERIOR** 

**FINISH SCHEME** 

A B C

**LEVEL** 

**1** 2 3 4 5

Units:

ກາເຮ. 115