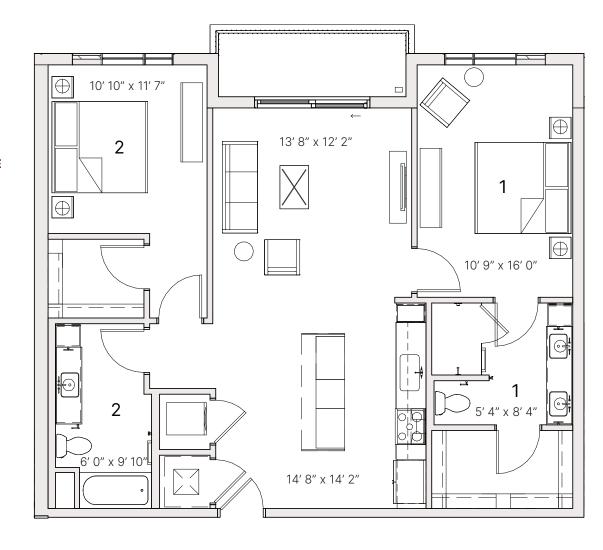

# **B1** TWO BED

2 BATHROOM

1,081 SF **RESIDENCE** 39 SF **EXTERIOR** 

FINISH SCHEME A B C

**LEVEL**1 **2 3 4** 5