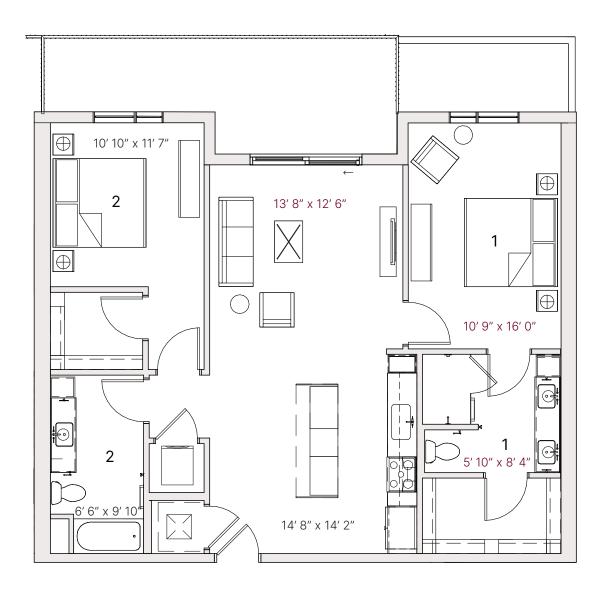

# S1.3 STUDIO

**ZEPHYRSOUTHLAMAR.COM** 

520 SF **RESIDENCE** 

**FINISH SCHEME** 

A B C

**LEVEL** 

**1** 2 3 4 5

Units:

128