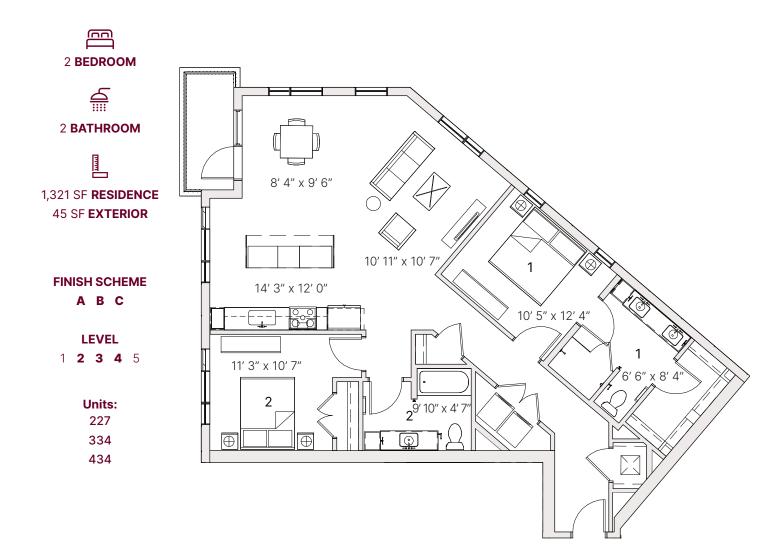

# **B1** TWO BED

2 BATHROOM

1,081 SF **RESIDENCE** 39 SF **EXTERIOR** 

FINISH SCHEME A B C

**LEVEL**1 **2 3 4** 5