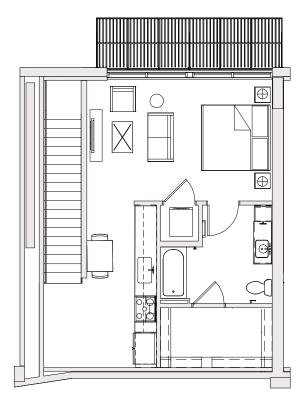

# S1.2 STUDIO

STUDIO BEDROOM

1 BATHROOM

520 SF **RESIDENCE** 

**FINISH SCHEME** 

A B C

**LEVEL** 

**1** 2 3 4 5

**Units:** 

129

130