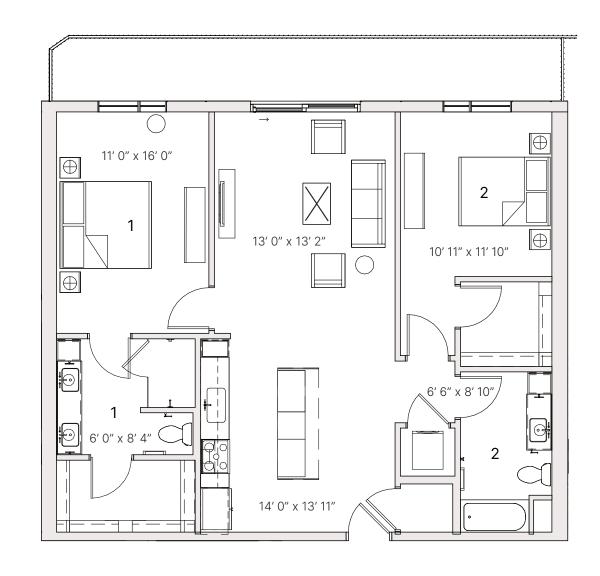

# **B1** TWO BED

2 BATHROOM

1,081 SF **RESIDENCE** 39 SF **EXTERIOR** 

FINISH SCHEME A B C

**LEVEL**1 **2 3 4** 5