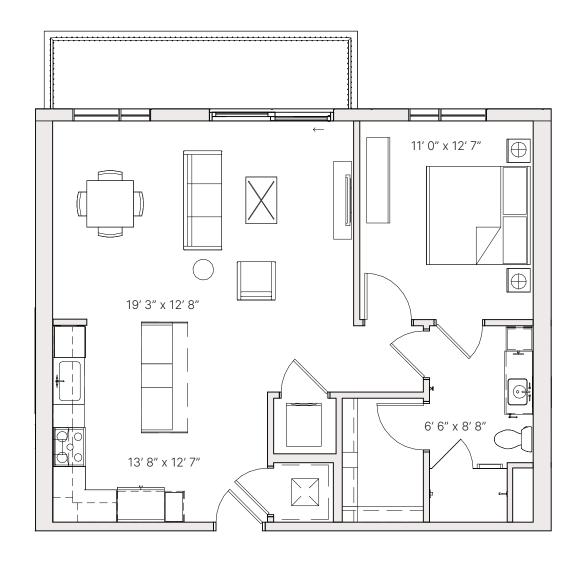

# S1.2 STUDIO

STUDIO BEDROOM

1 BATHROOM

520 SF **RESIDENCE** 

**FINISH SCHEME** 

A B C

**LEVEL** 

**1** 2 3 4 5

**Units:** 

129

130