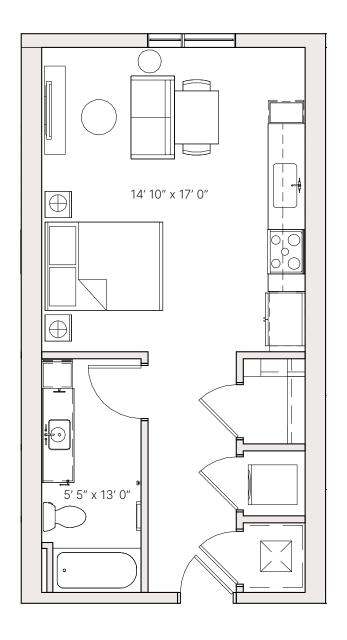

# S1.2 STUDIO

STUDIO BEDROOM

1 BATHROOM

520 SF **RESIDENCE** 

**FINISH SCHEME** 

A B C

**LEVEL** 

**1** 2 3 4 5

**Units:** 

129

130