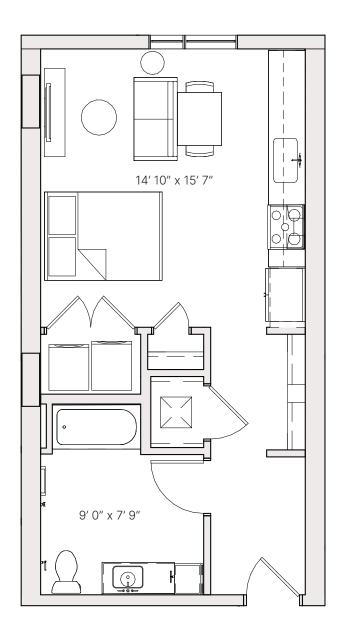

# S1.4 STUDIO

600 SF **RESIDENCE**2 SF **EXTERIOR** 

**FINISH SCHEME** 

A B C

**LEVEL** 

**1** 2 3 4 5

Units:

ກາເຮ. 115