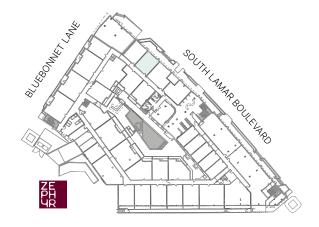

167 SF **EXTERIOR** 

**FINISH SCHEME** 

A B **C** 

**LEVEL** 

**1** 2 3 4 5

**Units:** 127





### **B8.2** TWO BED







1,310 SF **RESIDENCE** 98 SF **EXTERIOR** 

> FINISH SCHEME A B C

**LEVEL**1 **2 3 4 5** 

Units: 206

313

413

515





### **B9** TWO BED





India

1,310 SF **RESIDENCE** 64 SF **EXTERIOR** 

**FINISH SCHEME** 

A B **C** 

**LEVEL 1** 2 3 4 5

**Units:** 108





### **B9.2** TWO BED







2 BATHROOM



1,357 SF **RESIDENCE** 92 SF **EXTERIOR** 

> FINISH SCHEME A B C

**LEVEL**1 2 **3 4 5** 





### **B10** TWO BED







### **B11** TWO BED









**FINISH SCHEME** 

 ${\bf A}$  B C

**LEVEL 1** 2 3 4 5

**Units:** 105





**OPEN SPACE** 

18' 6" x 19' 11"

**BATHROOM** 

9' 0" x 7' 7"

LIVING SPACE

18' 9" x 13' 2"

**BATHROOM** 

5' 9" x 8' 11"



# LW1 LIVE/WORK









**FINISH SCHEME** 

**A** B C

**LEVEL** 

**1** 2 3 4 5

Units: 106





**OPEN SPACE** 

18' 6" x 19' 11"

**BATHROOM** 

9' 0" x 7' 7"

LIVING SPACE

18' 9" x 13' 2"

**BATHROOM** 

5' 9" x 8' 11"



# LW1a LIVE/WORK











**OPEN SPACE** 

21' 2" x 17' 6"

**BATHROOM** 

9' 10" x 6' 6"

LIVING SPACE

14' 3" x 20' 2"

BATHROOM

9' 10" x 6' 6"



# LW2 LIVE/WORK









1,851 SF **RESIDENCE** 



LEVEL

**1** 2 3 4 5

Units: 101





**OPEN SPACE** 

21' 6" x 17' 6"

**BATHROOM** 

9' 10" x 6' 6"

LIVING SPACE

14' 3" x 20' 2"

**BATHROOM** 

9' 10" x 6' 6"



# LW3 LIVE/WORK