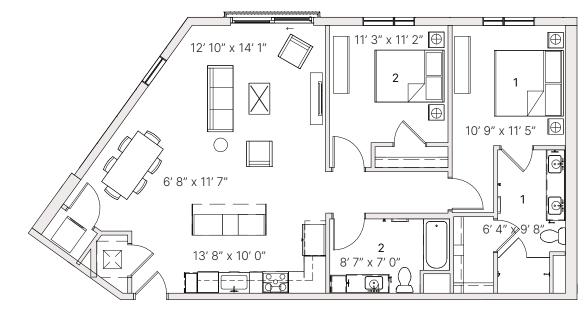

### S1 STUDIO

519 SF **RESIDENCE** 

**FINISH SCHEME** 

A B C

**LEVEL** 

**1** 2 3 4 5

**Units:** 131