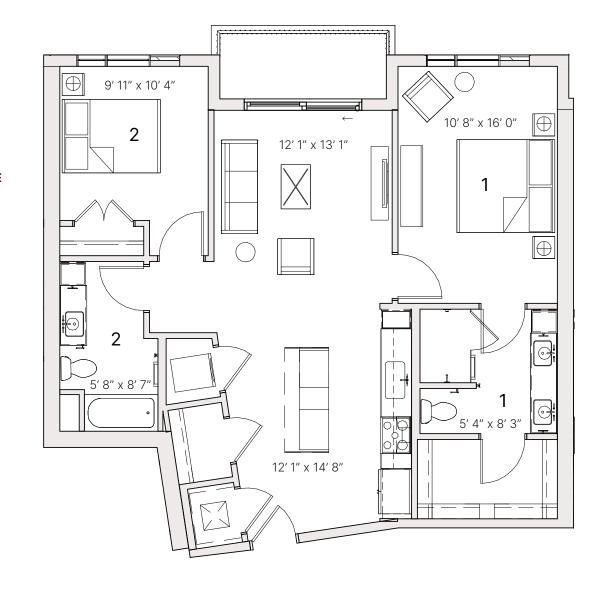

# **B1** TWO BED

2 BATHROOM

1,081 SF **RESIDENCE** 39 SF **EXTERIOR** 

FINISH SCHEME A B C

**LEVEL**1 **2 3 4** 5