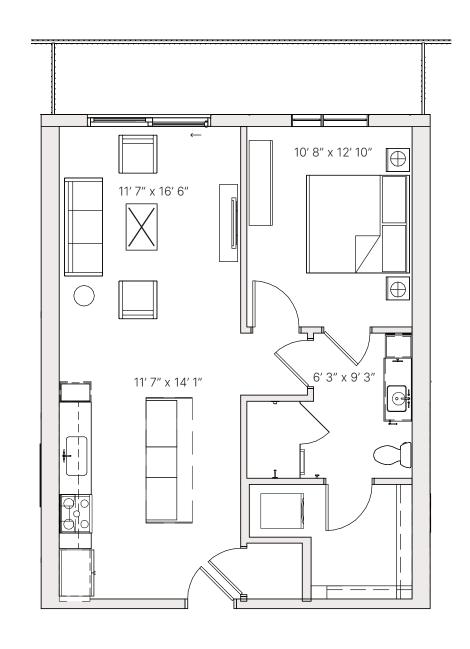

# S1a STUDIO

529 SF **RESIDENCE** 

**FINISH SCHEME** 

A B C

**LEVEL** 

**1** 2 3 4 5

**Units:** 132