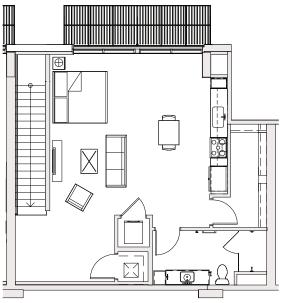

### A1 ONE BED

1 BATHROOM

677 SF **RESIDENCE** 59 SF **EXTERIOR** 

**FINISH SCHEME** 

A B C

**LEVEL** 

**1** 2 3 4 5

**Units:** 105