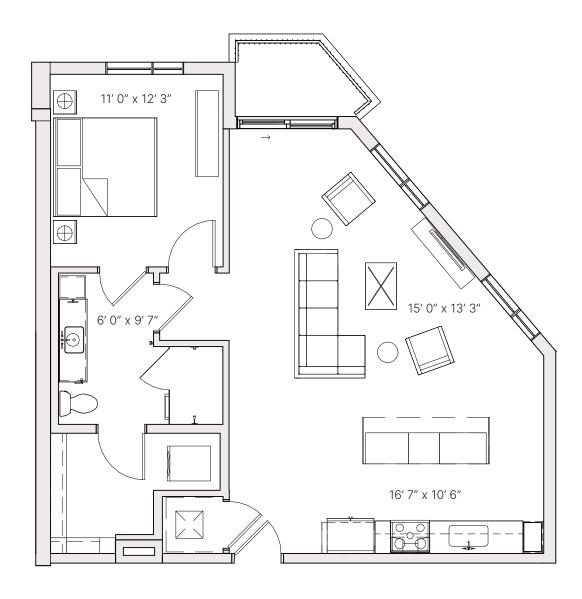

### A1 ONE BED

1 BATHROOM

677 SF **RESIDENCE** 59 SF **EXTERIOR** 

**FINISH SCHEME** 

A B C

**LEVEL** 

**1** 2 3 4 5

**Units:** 105