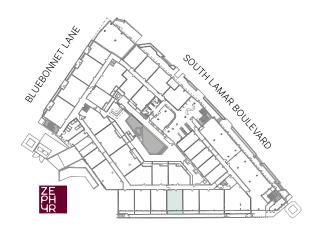

** 5

**Units:** 217

219

224

324

326

331

424

426 431





### A3 ONE BED









766 SF **RESIDENCE** 43 SF **EXTERIOR** 

**FINISH SCHEME** 

A B C

**LEVEL**1 **2 3 4** 5

**Units:** 

221

328

428





### A3.2 ONE BED









768 SF **RESIDENCE** 43 SF **EXTERIOR** 

#### **FINISH SCHEME**

A **B** C

**LEVEL**1 **2 3 4** 5

**Units:** 

223

330

430





#### A3.3 ONE BED









776 SF **RESIDENCE** 105 SF **EXTERIOR** 

FINISH SCHEME A B C

**LEVEL 1** 2 3 4 5

**Units:** 118

120

125





#### A3.4 ONE BED









766 SF **RESIDENCE** 105 SF **EXTERIOR** 

**FINISH SCHEME** 

A B C

**LEVEL** 

**1** 2 3 4 5

Units: 122





### A3.5 ONE BED









768 SF **RESIDENCE** 105 SF **EXTERIOR** 

**FINISH SCHEME** 

A **B** C

**LEVEL** 

**1** 2 3 4 5

**Units:** 124





#### A3.6 ONE BED







1 BATHROOM



849 SF **RESIDENCE** 40 SF **EXTERIOR** 

**FINISH SCHEME** 

A B C

LEVEL

1 **2 3 4 5** 

**Units:** 

204

308

408

510





### A4 ONE BED + DEN







1 BATHROOM



849 SF **RESIDENCE** 51 SF **EXTERIOR** 

**FINISH SCHEME** 

A B **C** 

**LEVEL** 

**1** 2 3 4 5

Units:





### A4.2 ONE BED + DEN







1 BATHROOM



870 SF **RESIDENCE** 80 SF **EXTERIOR** 

**FINISH SCHEME** ABC

**LEVEL** 1 **2 3 4** 5

> **Units:** 214 321

> > 421





### **A5** ONE BED

**ZEPHYRSOUTHLAMAR.COM** 





<u>5</u>

1 BATHROOM



877 SF **RESIDENCE** 54 SF **EXTERIOR** 

**FINISH SCHEME** 

A **B** C

**LEVEL** 

1 2 3 4 5

Units: 522





### **A6** ONE BED







1 BATHROOM



897 SF **RESIDENCE** 31 SF **EXTERIOR** 

FINISH SCHEME A B C

**LEVEL**1 **2 3