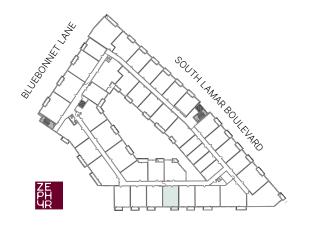

### S1 STUDIO

519 SF **RESIDENCE** 

**FINISH SCHEME** 

A B C

**LEVEL** 

**1** 2 3 4 5

**Units:** 131