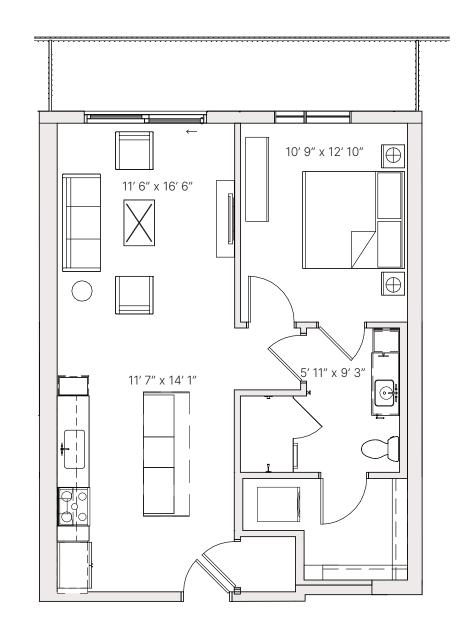

# S1.2 STUDIO

STUDIO BEDROOM

1 BATHROOM

520 SF **RESIDENCE** 

**FINISH SCHEME** 

A B C

**LEVEL** 

**1** 2 3 4 5

**Units:** 

129

130