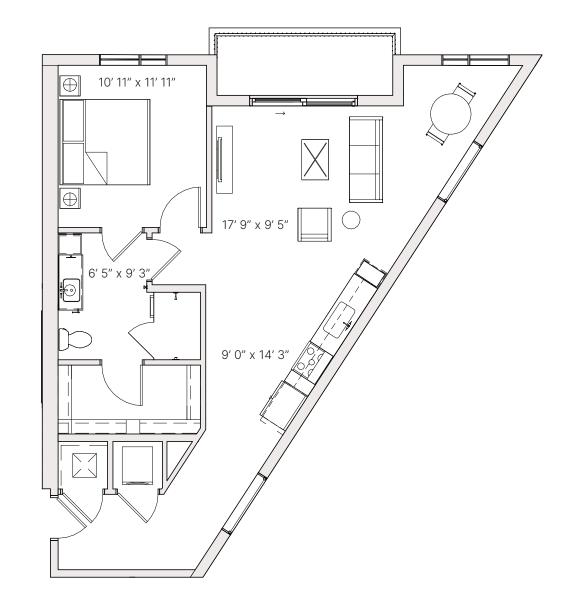

# LW2 LIVE/WORK

1,851 SF **RESIDENCE** 

LEVEL

**1** 2 3 4 5

Units: 101

**OPEN SPACE** 

21' 6" x 17' 6"

**BATHROOM** 

9' 10" x 6' 6"

LIVING SPACE

14' 3" x 20' 2"

**BATHROOM** 

9' 10" x 6' 6"

# LW3 LIVE/WORK