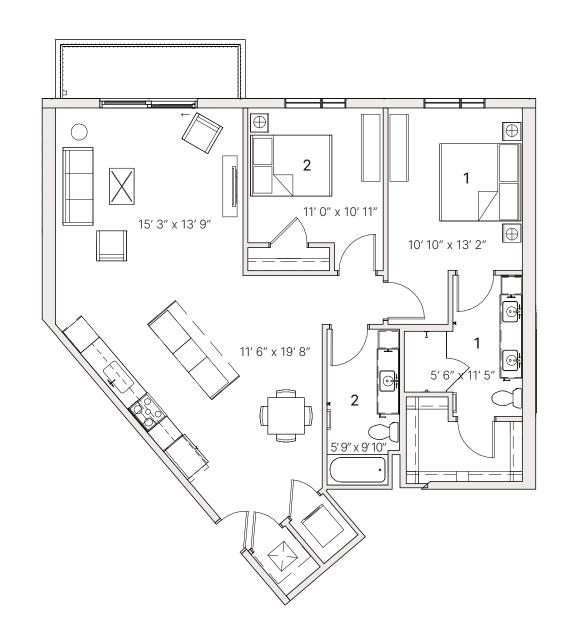

### A4 ONE BED + DEN

1 BATHROOM

849 SF **RESIDENCE** 51 SF **EXTERIOR** 

**FINISH SCHEME** 

A B **C** 

**LEVEL** 

**1** 2 3 4 5

Units: