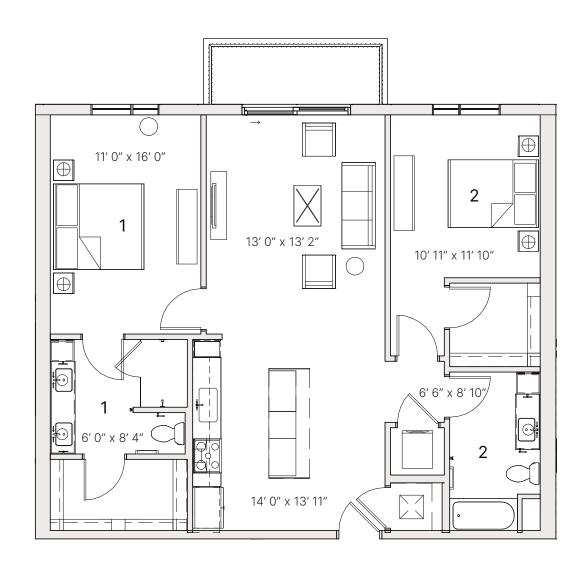

# **B1** TWO BED

2 BATHROOM

1,081 SF **RESIDENCE** 39 SF **EXTERIOR** 

FINISH SCHEME A B C

**LEVEL**1 **2 3 4** 5