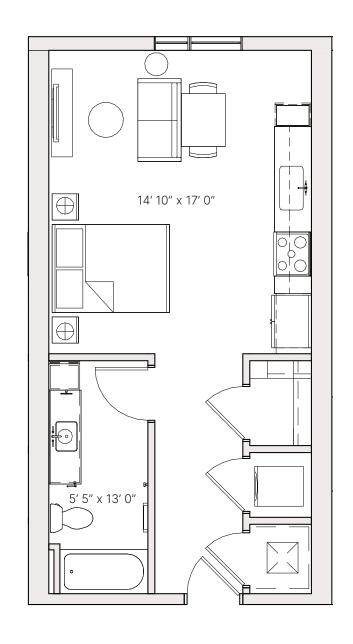

# S1.2 STUDIO

STUDIO BEDROOM

1 BATHROOM

520 SF **RESIDENCE** 

**FINISH SCHEME** 

A B C

**LEVEL** 

**1** 2 3 4 5

**Units:** 

129

130