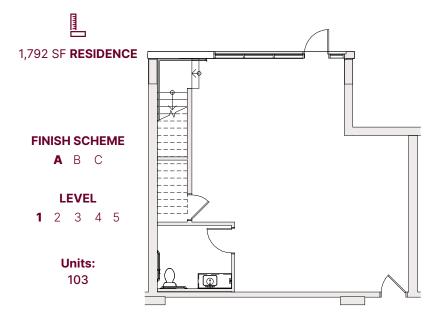

### **B10** TWO BED

### **B11** TWO BED

**FINISH SCHEME** 

 ${\bf A}$  B C

**LEVEL 1** 2 3 4 5

**Units:** 105

**OPEN SPACE** 

18' 6" x 19' 11"

**BATHROOM** 

9' 0" x 7' 7"

LIVING SPACE

18' 9" x 13' 2"

**BATHROOM** 

5' 9" x 8' 11"