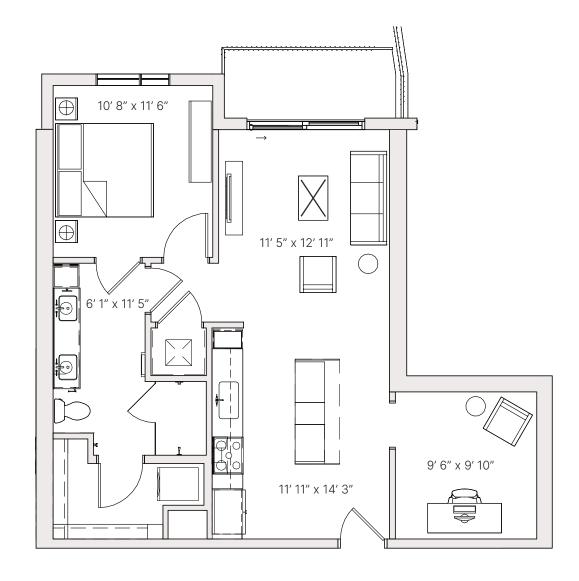

# S1.2 STUDIO

STUDIO BEDROOM

1 BATHROOM

520 SF **RESIDENCE** 

**FINISH SCHEME** 

A B C

**LEVEL** 

**1** 2 3 4 5

**Units:** 

129

130