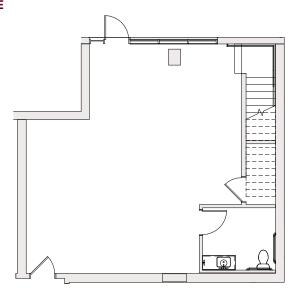

### **B11** TWO BED

**FINISH SCHEME** 

 ${\bf A}$  B C

**LEVEL 1** 2 3 4 5

**Units:** 105

**OPEN SPACE** 

18' 6" x 19' 11"

**BATHROOM** 

9' 0" x 7' 7"

LIVING SPACE

18' 9" x 13' 2"

**BATHROOM** 

5' 9" x 8' 11"