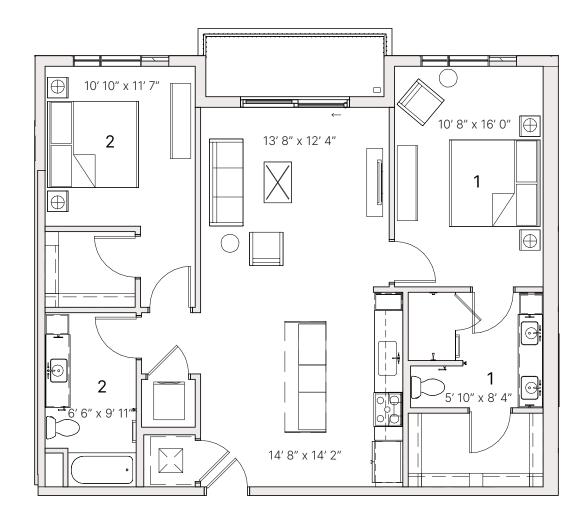

# **B1** TWO BED

2 BATHROOM

1,081 SF **RESIDENCE** 39 SF **EXTERIOR** 

FINISH SCHEME A B C

**LEVEL**1 **2 3 4** 5