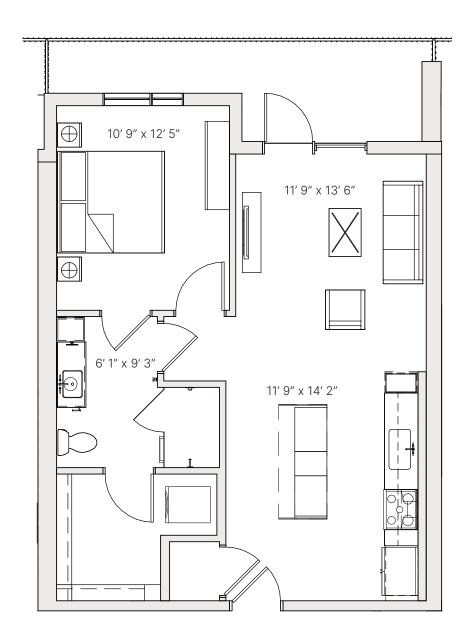

# A1.2 ONE BED

1 BATHROOM

741 SF **RESIDENCE**49 SF **EXTERIOR** 

FINISH SCHEME

A B C

**LEVEL**1 **2 3 4** 5

#### **Units:**