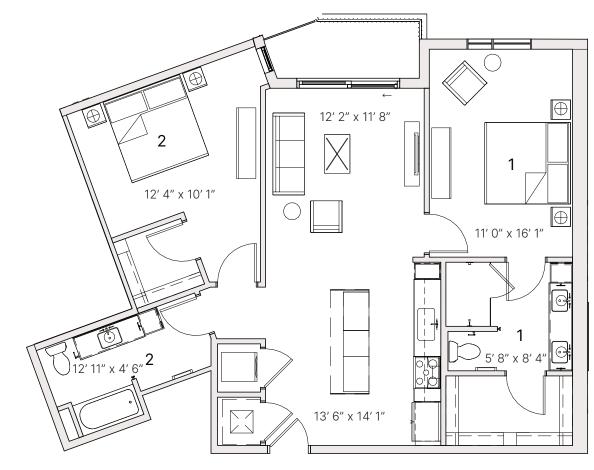

### A4 ONE BED + DEN

1 BATHROOM

849 SF **RESIDENCE** 51 SF **EXTERIOR** 

**FINISH SCHEME** 

A B **C** 

**LEVEL** 

**1** 2 3 4 5

Units:

### A4.2 ONE BED + DEN

1 BATHROOM

870 SF **RESIDENCE** 80 SF **EXTERIOR** 

**FINISH SCHEME** ABC

**LEVEL** 1 **2 3 4** 5

> **Units:** 214 321

> > 421