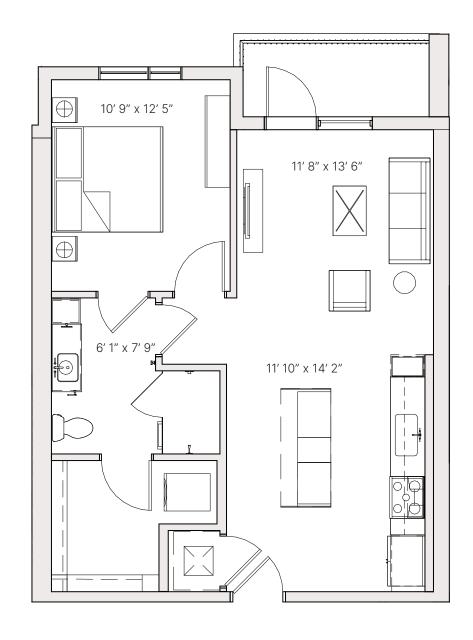

# S1.3 STUDIO

**ZEPHYRSOUTHLAMAR.COM** 

520 SF **RESIDENCE** 

**FINISH SCHEME** 

A B C

**LEVEL** 

**1** 2 3 4 5

Units:

128