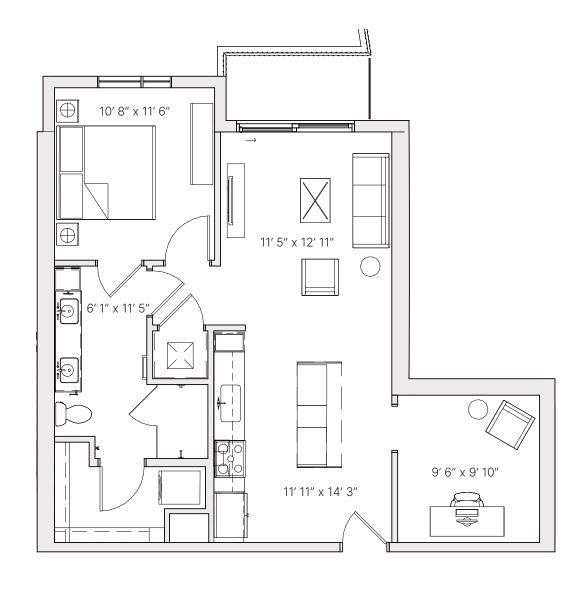

# S1.2 STUDIO

STUDIO BEDROOM

1 BATHROOM

520 SF **RESIDENCE** 

**FINISH SCHEME** 

A B C

**LEVEL** 

**1** 2 3 4 5

**Units:** 

129

130