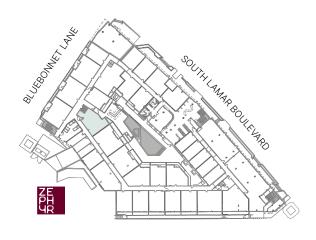

### A7.2 ONE BED







1 BATHROOM



899 SF **RESIDENCE** 72 SF **EXTERIOR** 

**FINISH SCHEME** 

**A** B C

**LEVEL** 

1 2 3 4 **5** 

Units: 502





### **A8** ONE BED







1 BATHROOM



921 SF **RESIDENCE** 75 SF **EXTERIOR** 

**FINISH SCHEME** ABC

**LEVEL** 1 2 3 4 5

> > 504





### **A9** ONE BED

**ZEPHYRSOUTHLAMAR.COM** 







1 BATHROOM



974 SF **RESIDENCE** 69 SF **EXTERIOR** 

**FINISH SCHEME** 

A B C

**LEVEL**1 **2 3 4** 5

**Units:** 218

325

425





#### A10 ONE BED + DEN







1 BATHROOM



974 SF **RESIDENCE** 90 SF **EXTERIOR** 

**FINISH SCHEME** 

A B **C** 

LEVEL

**1** 2 3 4 5

**Units**: 119





### A10.2 ONE BED + DEN







1 BATHROOM



1,043 SF **RESIDENCE**40 SF **EXTERIOR** 

**FINISH SCHEME** 

**A** B C

LEVEL

**1** 2 3 4 5

Units:





# A11 ONE BED + DEN





1,043 SF **RESIDENCE**42 SF **EXTERIOR** 

**FINISH SCHEME** 

A B C

**LEVEL**1 2 3 4 **5** 

Units: 521





#### A12 ONE BED + DEN









1,060 SF **RESIDENCE**48 SF **EXTERIOR** 

FINISH SCHEME A B C

**LEVEL**1 2 **3 4 5** 

**Units:** 310 410

512





# **B1** TWO BED







2 BATHROOM



1,081 SF **RESIDENCE** 39 SF **EXTERIOR** 

FINISH SCHEME A B C

**LEVEL**1 **2 3 4** 5





#### **B2** TWO BED





4

2 BATHROOM

пии

1,136 SF **RESIDENCE**47 SF **EXTERIOR** 

FINISH SCHEME A B C

**LEVEL**1 **2 3 4** 5





### **B3** TWO BED







2 BATHROOM



1,172 SF **RESIDENCE** 55 SF **EXTERIOR** 

FINISH SCHEME

A B C

**LEVEL**1 **2 3 4 5** 

**Units:** 

519

320





## **B4** TWO BED







2 BATHROOM



1,172 SF **RESIDENCE** 164 SF **EXTERIOR** 

**