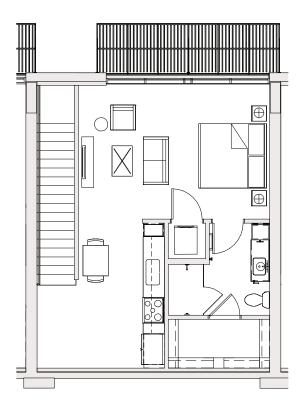

# S1.2 STUDIO

STUDIO BEDROOM

1 BATHROOM

520 SF **RESIDENCE** 

**FINISH SCHEME** 

A B C

**LEVEL** 

**1** 2 3 4 5

**Units:** 

129

130