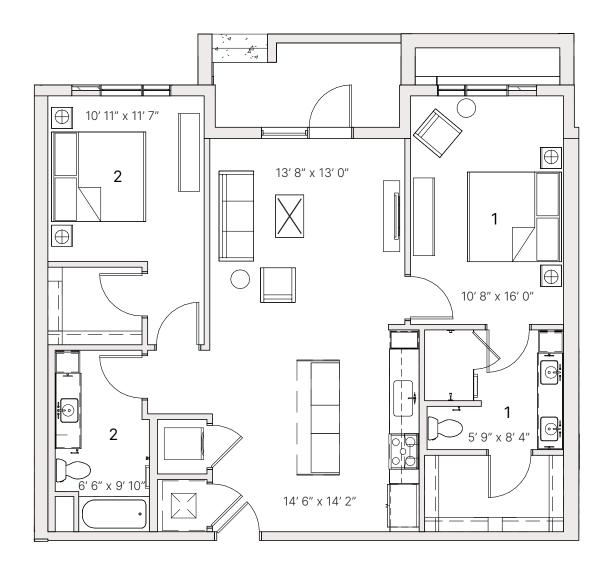

# **B1** TWO BED

2 BATHROOM

1,081 SF **RESIDENCE** 39 SF **EXTERIOR** 

FINISH SCHEME A B C

**LEVEL**1 **2 3 4** 5