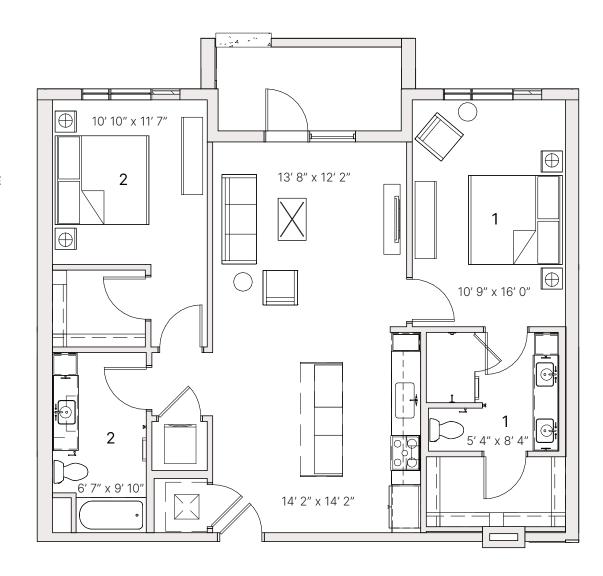

# **B1** TWO BED

2 BATHROOM

1,081 SF **RESIDENCE** 39 SF **EXTERIOR** 

FINISH SCHEME A B C

**LEVEL**1 **2 3 4** 5