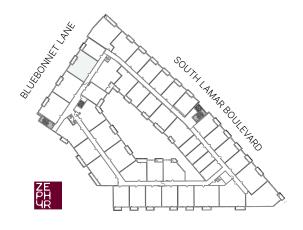

2 BATHROOM



1,172 SF **RESIDENCE** 164 SF **EXTERIOR** 

**FINISH SCHEME** 

A B **C** 

**LEVEL** 

**1** 2 3 4 5

**Units:** 116





### **B4a** TWO BED

**ZEPHYRSOUTHLAMAR.COM** 









1,169 SF **RESIDENCE** 69 SF **EXTERIOR** 

FINISH SCHEME

A B **C** 

**LEVEL** 

**1** 2 3 4 5

**Units:** 109





### **B4.2** TWO BED





1,167 SF **RESIDENCE** 75 SF **EXTERIOR** 

**FINISH SCHEME** 

A **B** C

**LEVEL** 

**1** 2 3 4 5

Units:





### **B4.3** TWO BED







2 BATHROOM



1,136 SF **RESIDENCE** 76 SF **EXTERIOR** 

**FINISH SCHEME** 

**A** B C

**LEVEL** 

**1** 2 3 4 5

Units:

212

319

419





### **B4.4** TWO BED







2 BATHROOM



1,169 SF **RESIDENCE** 55 SF **EXTERIOR** 

**FINISH SCHEME** 

A B C

**LEVEL** 1 2 3 4 5

> **Units:** 207

314

414

516





### **B4.5** TWO BED

**ZEPHYRSOUTHLAMAR.COM** 







2 BATHROOM



1,167 SF **RESIDENCE** 54 SF **EXTERIOR** 

**FINISH SCHEME** 

A **B** C

**LEVEL**1 **2 3 4 5** 

**Units:** 209

316

416

518





### **B4.6** TWO BED









1,172 SF **RESIDENCE** 167 SF **EXTERIOR** 

**FINISH SCHEME** 

**A** B C

LEVEL

**1** 2 3 4 5

Units: 114





### **B4.7** TWO BED









1,167 SF **RESIDENCE**46 SF **EXTERIOR** 

FINISH SCHEME

A B C

**LEVEL**1 **2 3 4 5** 

Units:

211

318

418

520





## **B5** TWO BED







2 BATHROOM



1,199 SF **RESIDENCE** 50 SF **EXTERIOR** 

FINISH SCHEME

A B C

**LEVEL**1 **2 3 4** 5

Units:

225

332

432





## **B6** TWO BED







2 BATHROOM



1,199 SF **RESIDENCE** 165 SF **EXTERIOR** 

**FINISH SCHEME** 

A B **C** 

**LEVEL** 

**1** 2 3 4 5